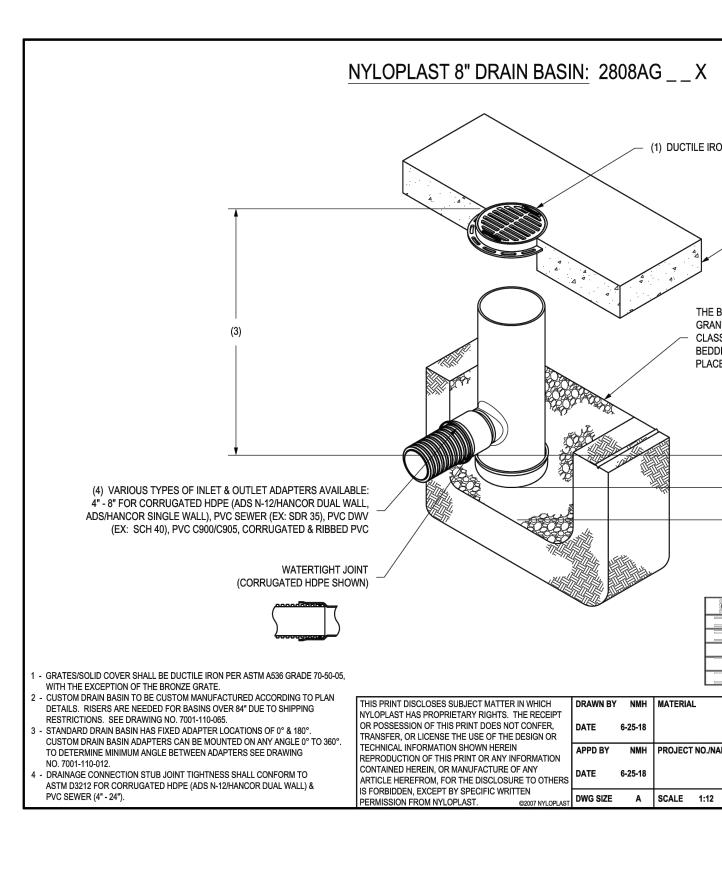

# DRAWING TITLE:

| storm I | DRAIN |
|---------|-------|
| KEY PI  | LAN   |

DRAWING NO:

|    |           |               | STORM DR                                 | AIN SCHEDULE                 |                                          |
|----|-----------|---------------|------------------------------------------|------------------------------|------------------------------------------|
|    | STRUCTURE | RIM           | INVERT IN                                | INVERT OUT                   | STRUCTURE/GRATE TYPE                     |
| ຊ່ | I-2       | 314.00        |                                          | 311.00 (6")                  | 2808AG/0899CGD                           |
|    | HB-3      |               | 303.00 (6")                              | 303.00 (6")                  | 6" PVC 45° BEND                          |
|    | I-4       | 302.50        | 300.00 (6")                              | 295.35 (6")                  | 2808AG/0899CGD                           |
|    | MH-5      | 293.19        | 288.55 (12")                             | 288.45 (12")                 | 1599CGC                                  |
|    | I-6       | 292.75        | 290.05 (6")                              | 289.55 (12")                 | 1599CGD                                  |
|    | I-7       | 292.25        | 289.39 (12"); 289.39 (12")               | 289.29 (12")                 | 3099CGD                                  |
|    | EX-8      | 292.26        | 291.10 (EX. 6")                          | 289.61 (8")                  | EXIST. MH.                               |
|    | I-9       | 302.00        |                                          | 299.00 (8")                  | 1299CGS                                  |
|    | TD-10     | 296.00-296.00 | 295.00 (UPSTREAM END)                    | 294.80 (DOWNSTREAM END) (4") | 8'-8" LONG X 8" WIDE<br>w/ LOCKING GRATE |
| -  | MH-11     | 295.80        | 293.41 (4"); 293.08 (8");<br>293.08 (8") | 292.98 (12")                 | 1899CGC                                  |
|    | I-12      | 296.00        |                                          | 294.00 (8")                  | SEE LS PLAN                              |
|    | MH-13     | 295.85        | 293.78 (8")                              | 293.68 (8")                  | 1099CGC                                  |
|    | MH-14     | 295.80        | 292.58 (12"); 292.58 (8")                | 292.48 (12")                 | 1899CGC                                  |
|    | I-15      | 294.11        | 292.78 (8")                              |                              | 1299CGD                                  |
|    | I-16      | 293.10        |                                          | 290.60 (6")                  | 0899CGP                                  |
| _  | I-17      | 293.10        | 290.34 (6")                              | 290.24 (6")                  | 0899CGP                                  |
|    | I-18      | 293.10        | 289.98 (6")                              | 289.88 (8")                  | 1099CGP                                  |
|    | I-19      | 300.10        | 294.90 (12")                             | 294.80 (12")                 | 1599CGS                                  |
| 1  | MH-20     | 300.80        | 295.20 (6"); 296.63 (12")                | 295.10 (12")                 | 1599CGC                                  |
| 1  | I-21      | 300.75        |                                          | 297.00 (12")                 | 1299CGS                                  |
|    | MH-22     | 301.25        | 295.70 (12")                             | 295.60 (12")                 | 1299CGS                                  |
|    | MH-23     | 300.75        | 296.60 (8"); 296.60 (8")                 | 296.27 (12")                 | 1299CGC                                  |
| _  | I-24      | 300.75        |                                          | 297.37 (8")                  | SEE LS PLAN                              |
|    | I-25      | 299.25        |                                          | 297.00 (8")                  | 1299CGP                                  |
|    | I-26      | 301.50        |                                          | 295.75 (8")                  | 1299CGD                                  |
|    | MH-27     | 294.50        | 289.65 (12"); 289.80 (8")                | 289.55 (12")                 | 1599CGC                                  |
|    | TEE-28    |               | 289.20 (12"); 289.36 (8")                | 289.20 (12")                 | 12"x8" TEE                               |
|    | TEE-29    |               | 284.28 (12")                             | 284.28 (12")                 | 12" HDPE TEE                             |
|    | EX-30     | 293.20 (EX)   | 288.24 (12")                             |                              | EXIST. MH.                               |
|    | DP-1      | 300.10        | 295.25 (6")                              |                              | STORMBRIXX STORAGE<br>CHAMBERS           |