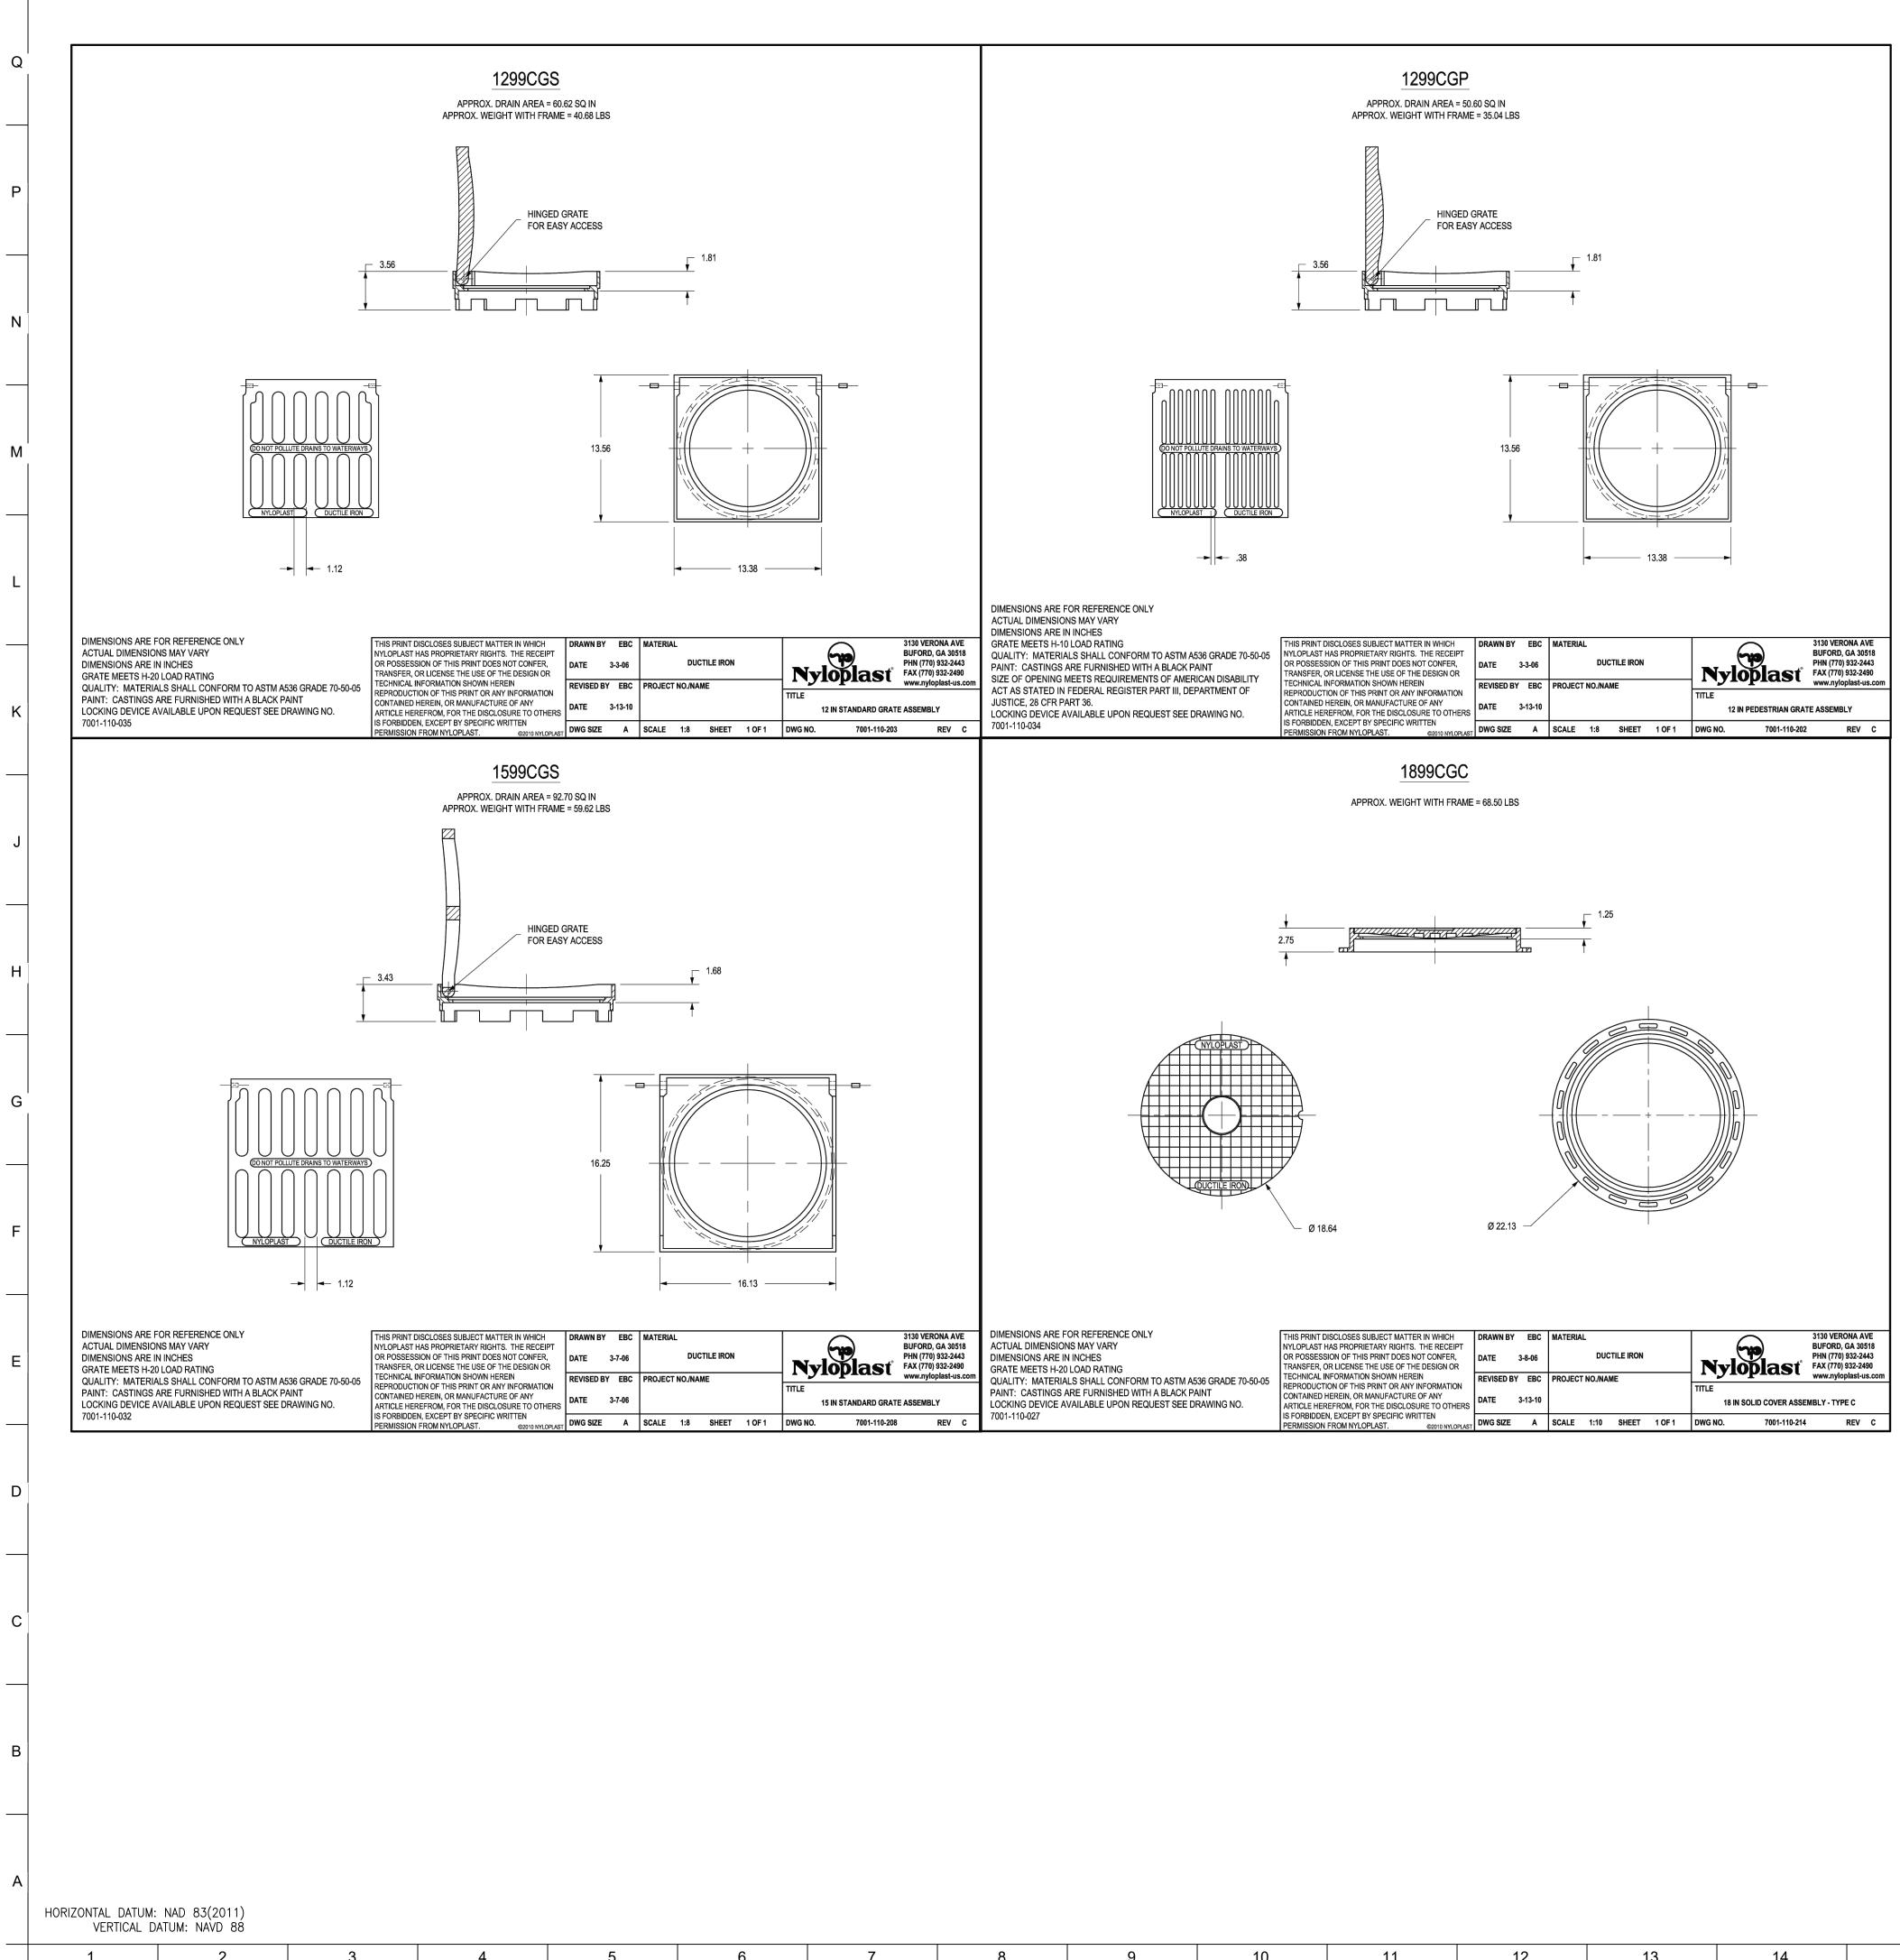

# DRAWING TITLE:

| storm I | DRAIN |
|---------|-------|
| KEY PI  | LAN   |

DRAWING NO:

|    |           |               | STORM DR                                 | AIN SCHEDULE                 |                                          |
|----|-----------|---------------|------------------------------------------|------------------------------|------------------------------------------|
|    | STRUCTURE | RIM           | INVERT IN                                | INVERT OUT                   | STRUCTURE/GRATE TYPE                     |
| ຊ່ | I-2       | 314.00        |                                          | 311.00 (6")                  | 2808AG/0899CGD                           |
|    | HB-3      |               | 303.00 (6")                              | 303.00 (6")                  | 6" PVC 45° BEND                          |
|    | I-4       | 302.50        | 300.00 (6")                              | 295.35 (6")                  | 2808AG/0899CGD                           |
|    | MH-5      | 293.19        | 288.55 (12")                             | 288.45 (12")                 | 1599CGC                                  |
|    | I-6       | 292.75        | 290.05 (6")                              | 289.55 (12")                 | 1599CGD                                  |
|    | I-7       | 292.25        | 289.39 (12"); 289.39 (12")               | 289.29 (12")                 | 3099CGD                                  |
|    | EX-8      | 292.26        | 291.10 (EX. 6")                          | 289.61 (8")                  | EXIST. MH.                               |
|    | I-9       | 302.00        |                                          | 299.00 (8")                  | 1299CGS                                  |
|    | TD-10     | 296.00-296.00 | 295.00 (UPSTREAM END)                    | 294.80 (DOWNSTREAM END) (4") | 8'-8" LONG X 8" WIDE<br>w/ LOCKING GRATE |
| -  | MH-11     | 295.80        | 293.41 (4"); 293.08 (8");<br>293.08 (8") | 292.98 (12")                 | 1899CGC                                  |
|    | I-12      | 296.00        |                                          | 294.00 (8")                  | SEE LS PLAN                              |
|    | MH-13     | 295.85        | 293.78 (8")                              | 293.68 (8")                  | 1099CGC                                  |
|    | MH-14     | 295.80        | 292.58 (12"); 292.58 (8")                | 292.48 (12")                 | 1899CGC                                  |
|    | I-15      | 294.11        | 292.78 (8")                              |                              | 1299CGD                                  |
|    | I-16      | 293.10        |                                          | 290.60 (6")                  | 0899CGP                                  |
| _  | I-17      | 293.10        | 290.34 (6")                              | 290.24 (6")                  | 0899CGP                                  |
|    | I-18      | 293.10        | 289.98 (6")                              | 289.88 (8")                  | 1099CGP                                  |
|    | I-19      | 300.10        | 294.90 (12")                             | 294.80 (12")                 | 1599CGS                                  |
| 1  | MH-20     | 300.80        | 295.20 (6"); 296.63 (12")                | 295.10 (12")                 | 1599CGC                                  |
| 1  | I-21      | 300.75        |                                          | 297.00 (12")                 | 1299CGS                                  |
|    | MH-22     | 301.25        | 295.70 (12")                             | 295.60 (12")                 | 1299CGS                                  |
|    | MH-23     | 300.75        | 296.60 (8"); 296.60 (8")                 | 296.27 (12")                 | 1299CGC                                  |
| _  | I-24      | 300.75        |                                          | 297.37 (8")                  | SEE LS PLAN                              |
|    | I-25      | 299.25        |                                          | 297.00 (8")                  | 1299CGP                                  |
|    | I-26      | 301.50        |                                          | 295.75 (8")                  | 1299CGD                                  |
|    | MH-27     | 294.50        | 289.65 (12"); 289.80 (8")                | 289.55 (12")                 | 1599CGC                                  |
|    | TEE-28    |               | 289.20 (12"); 289.36 (8")                | 289.20 (12")                 | 12"x8" TEE                               |
|    | TEE-29    |               | 284.28 (12")                             | 284.28 (12")                 | 12" HDPE TEE                             |
|    | EX-30     | 293.20 (EX)   | 288.24 (12")                             |                              | EXIST. MH.                               |
|    | DP-1      | 300.10        | 295.25 (6")                              |                              | STORMBRIXX STORAGE<br>CHAMBERS           |