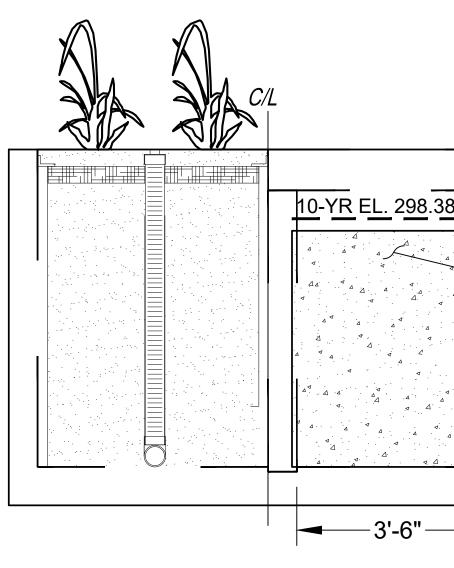

HORIZONTAL DATUM: NAD 83(2011) VERTICAL DATUM: NAVD 88

1

2

| NOTES:    |                |            |           |           |            |         |
|-----------|----------------|------------|-----------|-----------|------------|---------|
| <u></u> . | /ERIFY SIZE, [ | DEPTH. AND | MATERIAL  | OF ALL    | EXISTING   | PIPE    |
|           | CTIONS PRIOR   | ,          |           |           |            |         |
| 2. SHOP   | DRAWINGS FOF   | R STRUCTUI | RES SHALI | L BE SUE  | BMITTED PF | RIOR TO |
| INSTALI   | ATION. EQUIVE  | ELANT STRU | CTURES N  | IAY BE SI | JBSTITUTEI | Э.      |
|           | RATES SHALL E  |            |           |           |            |         |

<u>NOTES</u>: 1. ALL HDPE PIPE SHALL BE N—12 DUAL WALL WITH WATER TIGHT JOINTS. 2. ALL PVC PIPE SHALL BE SCHDULE 40 WITH SOLVENT WELD JOINTS.

| 3 | 4 | 5 | 6 | 7 | 8 | 9 | 10 | 11 | 12 | 13 | 14 | 15 |
|---|---|---|---|---|---|---|----|----|----|----|----|----|