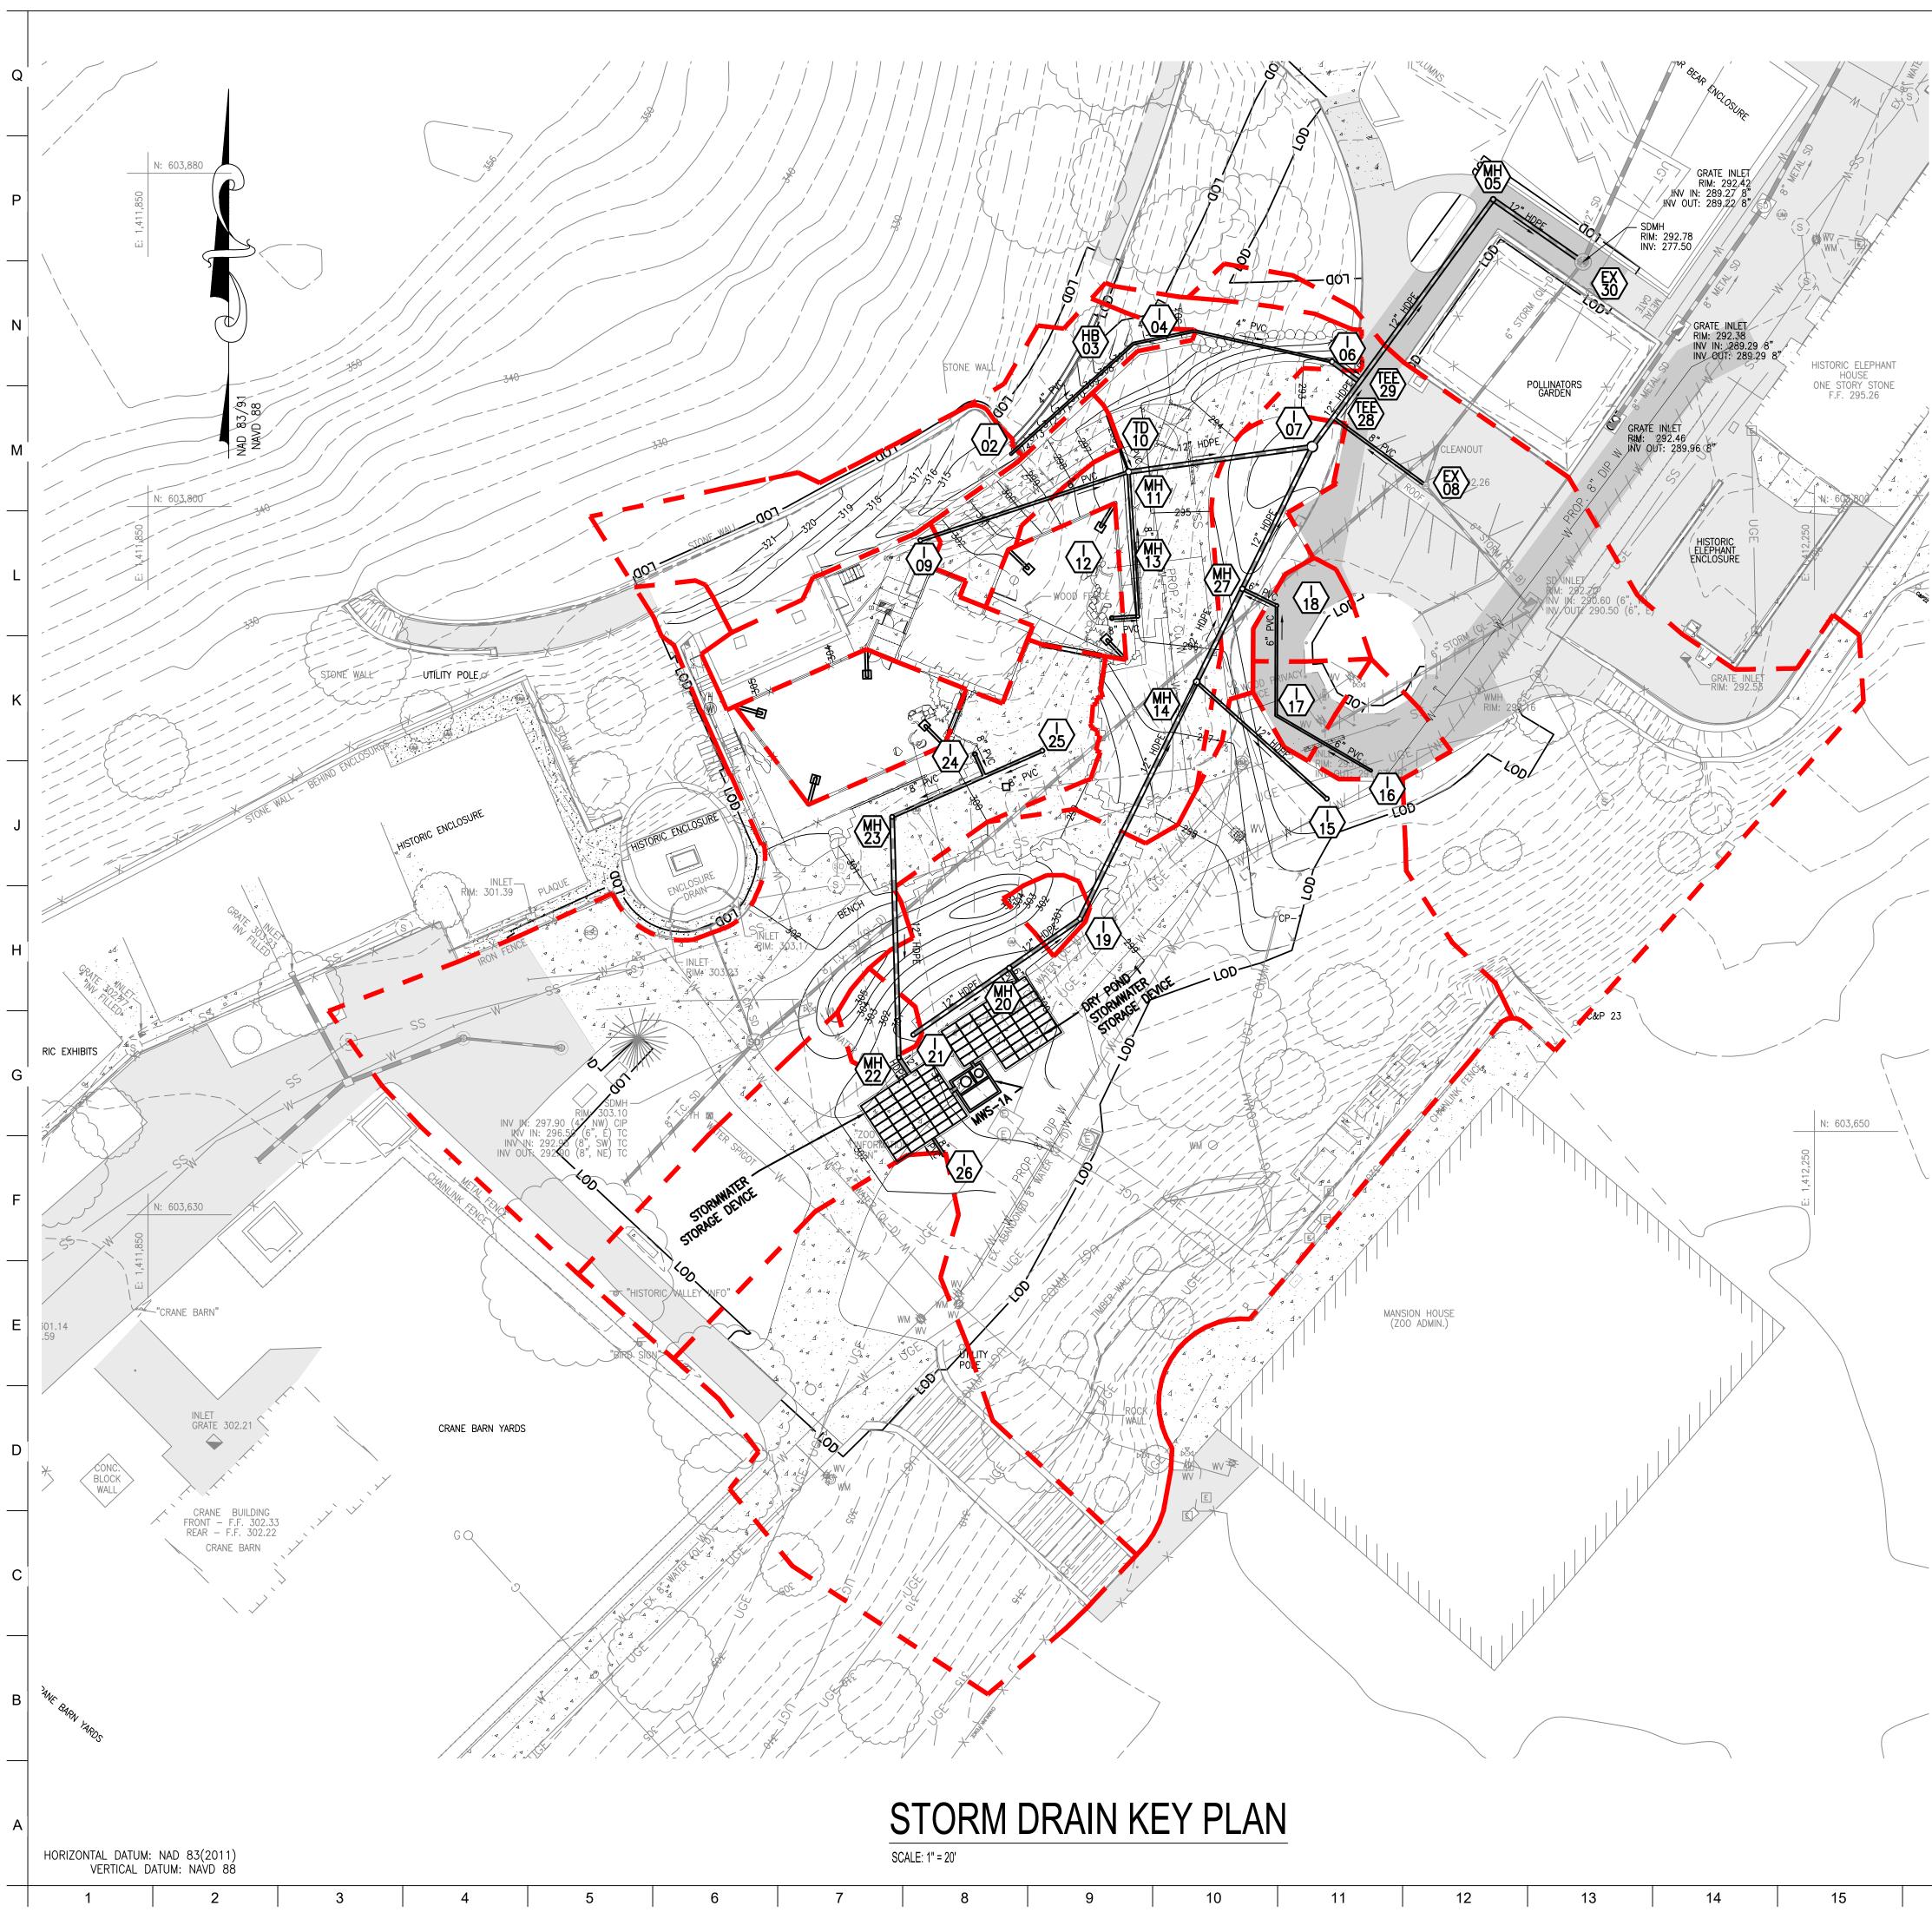

# DRAWING TITLE:

| storm I | DRAIN |
|---------|-------|
| KEY PI  | LAN   |

DRAWING NO:

|    |           |               | STORM DR                                 | AIN SCHEDULE                 |                                          |
|----|-----------|---------------|------------------------------------------|------------------------------|------------------------------------------|
|    | STRUCTURE | RIM           | INVERT IN                                | INVERT OUT                   | STRUCTURE/GRATE TYPE                     |
| ຊ່ | I-2       | 314.00        |                                          | 311.00 (6")                  | 2808AG/0899CGD                           |
|    | HB-3      |               | 303.00 (6")                              | 303.00 (6")                  | 6" PVC 45° BEND                          |
|    | I-4       | 302.50        | 300.00 (6")                              | 295.35 (6")                  | 2808AG/0899CGD                           |
|    | MH-5      | 293.19        | 288.55 (12")                             | 288.45 (12")                 | 1599CGC                                  |
|    | I-6       | 292.75        | 290.05 (6")                              | 289.55 (12")                 | 1599CGD                                  |
|    | I-7       | 292.25        | 289.39 (12"); 289.39 (12")               | 289.29 (12")                 | 3099CGD                                  |
|    | EX-8      | 292.26        | 291.10 (EX. 6")                          | 289.61 (8")                  | EXIST. MH.                               |
|    | I-9       | 302.00        |                                          | 299.00 (8")                  | 1299CGS                                  |
|    | TD-10     | 296.00-296.00 | 295.00 (UPSTREAM END)                    | 294.80 (DOWNSTREAM END) (4") | 8'-8" LONG X 8" WIDE<br>w/ LOCKING GRATE |
| -  | MH-11     | 295.80        | 293.41 (4"); 293.08 (8");<br>293.08 (8") | 292.98 (12")                 | 1899CGC                                  |
|    | I-12      | 296.00        |                                          | 294.00 (8")                  | SEE LS PLAN                              |
|    | MH-13     | 295.85        | 293.78 (8")                              | 293.68 (8")                  | 1099CGC                                  |
|    | MH-14     | 295.80        | 292.58 (12"); 292.58 (8")                | 292.48 (12")                 | 1899CGC                                  |
|    | I-15      | 294.11        | 292.78 (8")                              |                              | 1299CGD                                  |
|    | I-16      | 293.10        |                                          | 290.60 (6")                  | 0899CGP                                  |
| _  | I-17      | 293.10        | 290.34 (6")                              | 290.24 (6")                  | 0899CGP                                  |
|    | I-18      | 293.10        | 289.98 (6")                              | 289.88 (8")                  | 1099CGP                                  |
|    | I-19      | 300.10        | 294.90 (12")                             | 294.80 (12")                 | 1599CGS                                  |
| 1  | MH-20     | 300.80        | 295.20 (6"); 296.63 (12")                | 295.10 (12")                 | 1599CGC                                  |
| 1  | I-21      | 300.75        |                                          | 297.00 (12")                 | 1299CGS                                  |
|    | MH-22     | 301.25        | 295.70 (12")                             | 295.60 (12")                 | 1299CGS                                  |
|    | MH-23     | 300.75        | 296.60 (8"); 296.60 (8")                 | 296.27 (12")                 | 1299CGC                                  |
| _  | I-24      | 300.75        |                                          | 297.37 (8")                  | SEE LS PLAN                              |
|    | I-25      | 299.25        |                                          | 297.00 (8")                  | 1299CGP                                  |
|    | I-26      | 301.50        |                                          | 295.75 (8")                  | 1299CGD                                  |
|    | MH-27     | 294.50        | 289.65 (12"); 289.80 (8")                | 289.55 (12")                 | 1599CGC                                  |
|    | TEE-28    |               | 289.20 (12"); 289.36 (8")                | 289.20 (12")                 | 12"x8" TEE                               |
|    | TEE-29    |               | 284.28 (12")                             | 284.28 (12")                 | 12" HDPE TEE                             |
|    | EX-30     | 293.20 (EX)   | 288.24 (12")                             |                              | EXIST. MH.                               |
|    | DP-1      | 300.10        | 295.25 (6")                              |                              | STORMBRIXX STORAGE<br>CHAMBERS           |

| PIPE SCHEDULE |         |               |               |          |  |
|---------------|---------|---------------|---------------|----------|--|
| FROM          | TO      | LENGTH (FEET) | SIZE (INCHES) | MATERIAL |  |
| MH-05         | EX-30   | 26            | 12            | HDPE     |  |
| TEE-29        | MH-05   | 54            | 12            | HDPE     |  |
| TEE-28        | TEE-29  | 11            | 12            | HDPE     |  |
| I-07          | TEE-28  | 9             | 12            | HDPE     |  |
| MH-27         | I-07    | 38            | 12            | HDPE     |  |
| MH-14         | MH-27   | 36            | 12            | HDPE     |  |
| I-19          | MH-14   | 52            | 12            | HDPE     |  |
| MH-20         | I-19    | 21            | 12            | HDPE     |  |
| I-21          | MH-20   | 28            | 12            | HDPE     |  |
| I-06          | TEE-29  | 8             | 12            | HDPE     |  |
| ExMH-08       | TEE-28  | 27            | 8             | PVC      |  |
| MH-11         | I-07    | 44            | 12            | HDPE     |  |
| I-18          | MH-27   | 9             | 8             | PVC      |  |
| I-15          | MH-14   | 40            | 12            | HDPE     |  |
| DP-01         | MH-20   | 4             | 6             | PVC      |  |
| I-04          | I-06    | 34            | 4             | PVC      |  |
| TD-10         | MH-11   | 6             | 4             | PVC      |  |
| I-17          | I-18    | 26            | 6             | PVC      |  |
| HB-03         | I-04    | 15            | 6             | PVC      |  |
| I-16          | I-17    | 26            | 6             | PVC      |  |
| I-02          | HB-03   | 40            | 6             | PVC      |  |
| I-09          | MH-11   | 53            | 8             | PVC      |  |
| MH-13         | MH-11   | 17            | 8             | PVC      |  |
| I-12          | MH-13   | 6             | 8             | PVC      |  |
| I-26          | PreStor | 5             | 8             | PVC      |  |
| MH-22         | PreStor | 5             | 12            | HDPE     |  |
| MH-23         | MH-22   | 58            | 12            | HDPE     |  |
| I-24          | MH-23   | 13            | 8             | PVC      |  |
| I-25          | MH-26   | 39            | 8             | PVC      |  |
| MWS           | DP-1    | 1             | 12            | HDPE     |  |
| PreStor       | MWS     | 2             | 8             | PVC      |  |

<u>NOTES</u>: 1. ALL HDPE PIPE SHALL BE N—12 DUAL WALL WITH WATER TIGHT JOINTS. 2. ALL PVC PIPE SHALL BE SCHDULE 40 WITH SOLVENT WELD JOINTS.

| 3 | 4 | 5 | 6 | 7 | 8 | 9 | 10 | 11 | 12 | 13 | 14 | 15 |
|---|---|---|---|---|---|---|----|----|----|----|----|----|