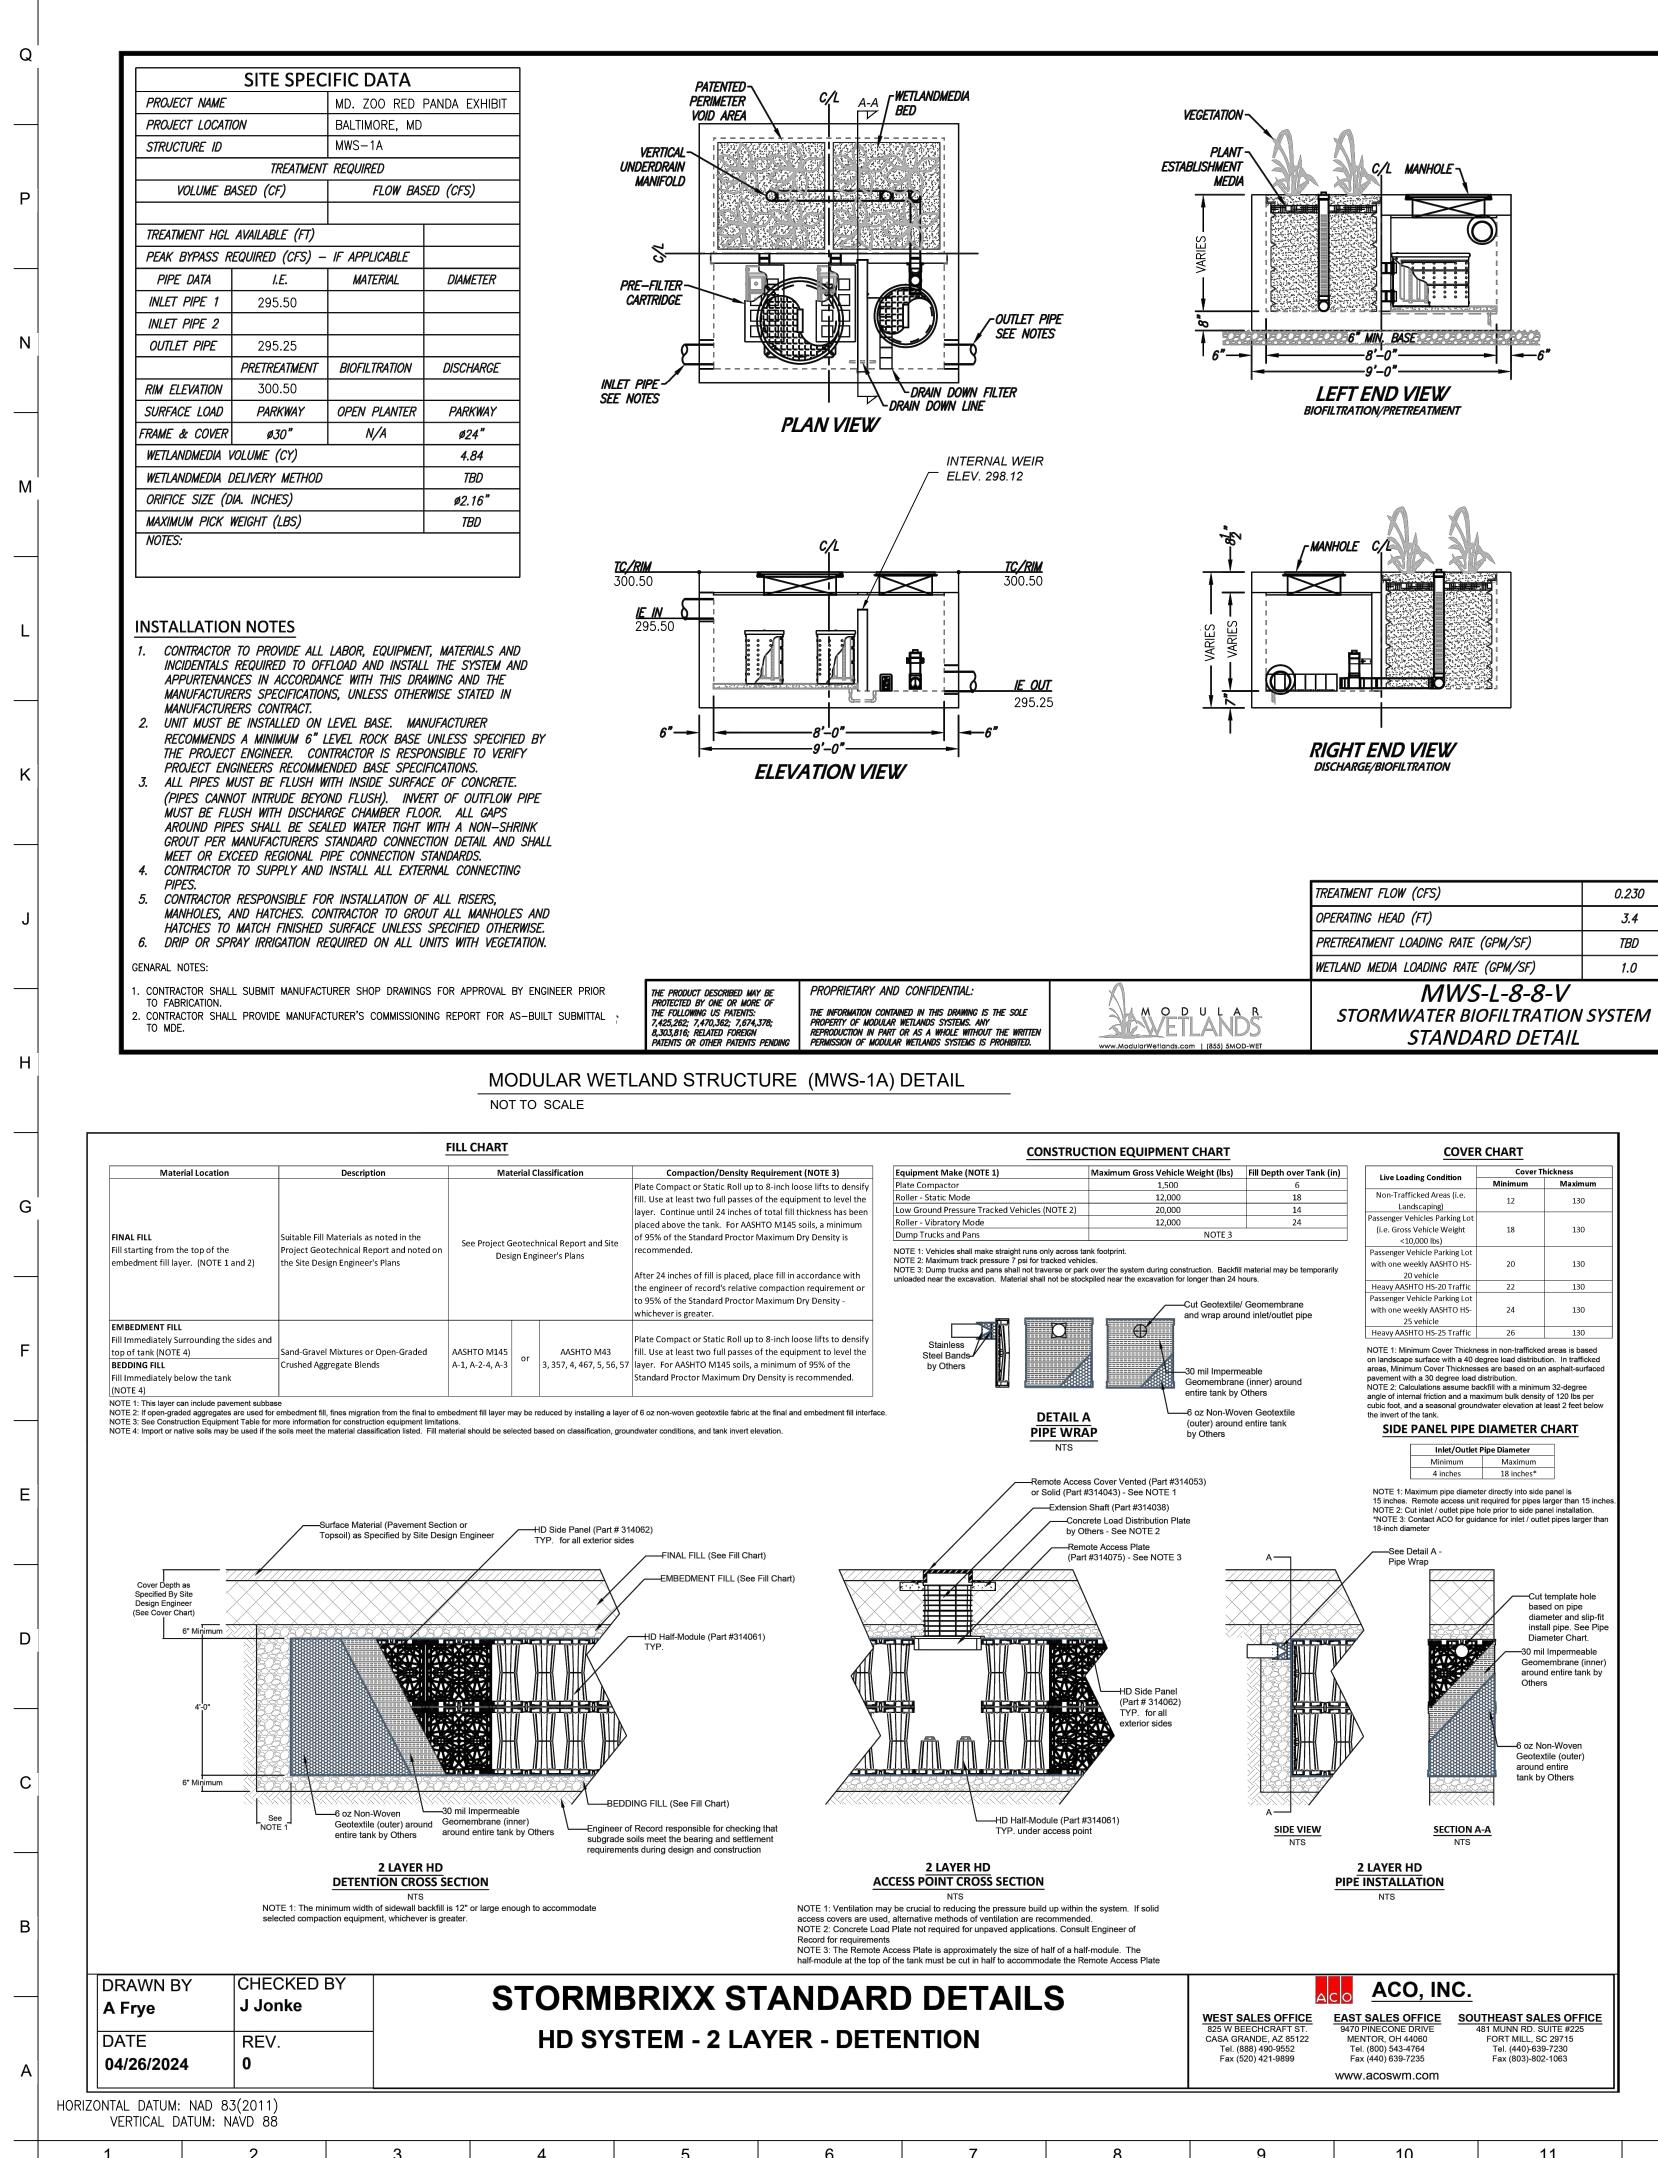

HORIZONTAL DATUM: NAD 83(2011) VERTICAL DATUM: NAVD 88

1

2

| NOTES:    |                |            |           |           |            |         |
|-----------|----------------|------------|-----------|-----------|------------|---------|
| <u></u> . | /ERIFY SIZE, [ | DEPTH. AND | MATERIAL  | OF ALL    | EXISTING   | PIPE    |
|           | CTIONS PRIOR   | ,          |           |           |            |         |
| 2. SHOP   | DRAWINGS FOF   | R STRUCTUI | RES SHALI | L BE SUE  | BMITTED PF | RIOR TO |
| INSTALI   | ATION. EQUIVE  | ELANT STRU | CTURES N  | IAY BE SI | JBSTITUTEI | Э.      |
|           | RATES SHALL E  |            |           |           |            |         |