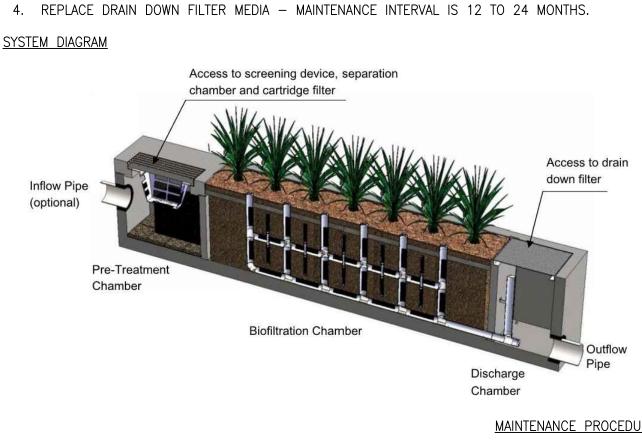

|                     |
|       | OUTLET STRUCTURE COORDINATES<br>(CENTER OF STRUCTURE) | BCSC: N 9,549.49<br>E -9,005.21<br>NAD83: N 603,689.19<br>E 1,412,056.72 |             | ADDRESS                                                                                                  | TELEP               |
| /     |                                                       |                                                                          |             |                                                                                                          |                     |

- STANDARDS
- INSTALLATION HAS BEEN COMPLETED.
- CONTROL MEASURES.
- REQUIREMENTS.



|     | qop |
|-----|-----|
| 881 |     |
| 907 |     |
|     |     |





### SCREENING DEVICE

- MAINTENANCE CAN BE PERFORMED WITHOUT ENTRY.

INSPECTION AND MAINTENANCE SCHEDULE - MODULAR WETLAND SYSTEM

- TRUCK WILL NOT DAMAGE THE SCREENING DEVICE.
- OR MANHOLE COVER WHEN COMPLETED.

### SEPARATION CHAMBER

- PERFORM MAINTENANCE PROCEDURES OF SCREENING DEVICE LISTED ABOVE BEFORE MAINTAINING THE SEPARATION CHAMBER. WITH A PRESSURE WASHER, SPRAY DOWN POLLUTANTS ACCUMULATED ON WALLS AND CARTRIDGE FILTERS.
- CARTRIDGE FILTERS
- PERFORM MAINTENANCE PROCEDURES ON SCREENING DEVICE AND SEPARATION CHAMBER BEFORE MAINTAINING CARTRIDGE FILTERS. ENTER SEPARATION CHAMBER.
- UNSCREW THE TWO BOLTS HOLDING THE LID ON EACH CARTRIDGE FILTER AND REMOVE LID.
- REMOVE EACH OF 4 TO 8 MEDIA CAGES HOLDING THE MEDIA IN PLACE. SPRAY DOWN THE CARTRIDGE FILTER TO REMOVE ANY ACCUMULATED