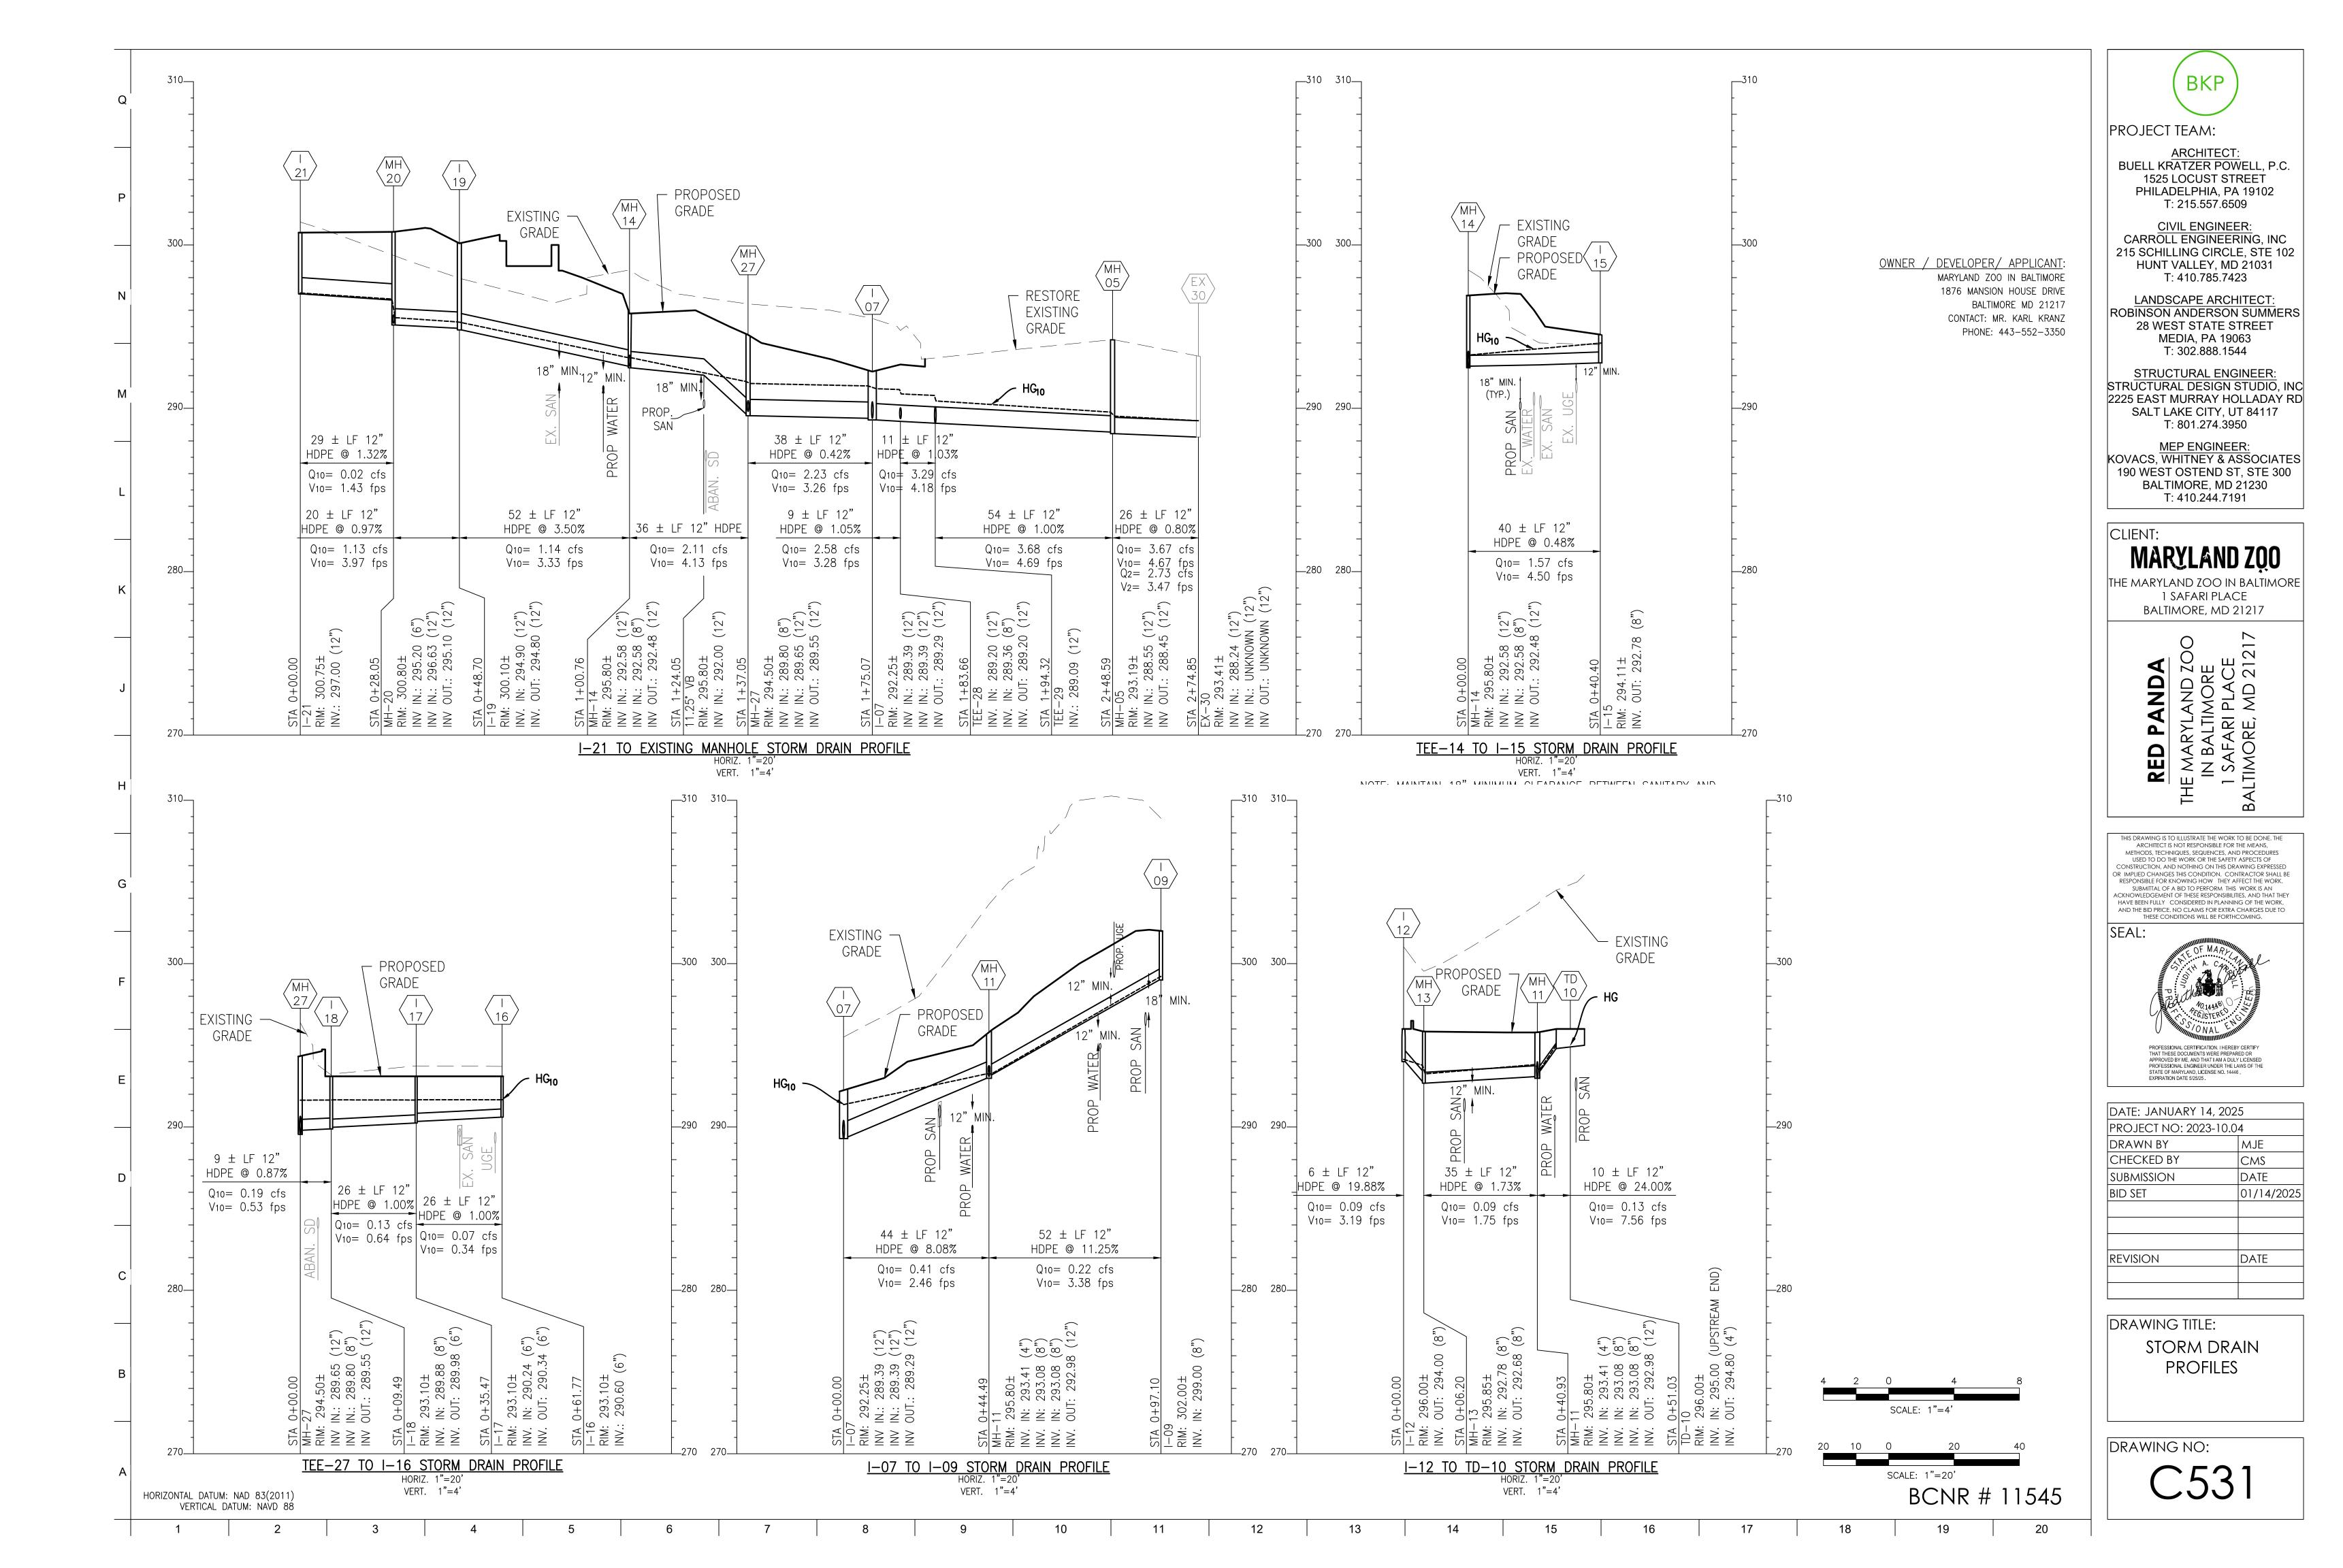

BKP

ARCHITECT: BUELL KRATZER POWELL, P.C.

1525 LOCUST STREET

PROJECT TEAM:

| DATE: JANUART 14, 2025 |            |  |  |  |
|------------------------|------------|--|--|--|
| PROJECT NO: 2023-10.04 |            |  |  |  |
| DRAWN BY               | MJE        |  |  |  |
| CHECKED BY             | CMS        |  |  |  |
| SUBMISSION             | DATE       |  |  |  |
| BID SET                | 01/14/2025 |  |  |  |
|                        |            |  |  |  |
|                        |            |  |  |  |
|                        |            |  |  |  |
| REVISION               | DATE       |  |  |  |
|                        |            |  |  |  |
|                        |            |  |  |  |

# DRAWING TITLE:

| storm I | DRAIN |
|---------|-------|
| KEY PI  | LAN   |

DRAWING NO:

|    |           |               | STORM DR                                 | AIN SCHEDULE                 |                                          |
|----|-----------|---------------|------------------------------------------|------------------------------|------------------------------------------|
|    | STRUCTURE | RIM           | INVERT IN                                | INVERT OUT                   | STRUCTURE/GRATE TYPE                     |
| ຊ່ | I-2       | 314.00        |                                          | 311.00 (6")                  | 2808AG/0899CGD                           |
|    | HB-3      |               | 303.00 (6")                              | 303.00 (6")                  | 6" PVC 45° BEND                          |
|    | I-4       | 302.50        | 300.00 (6")                              | 295.35 (6")                  | 2808AG/0899CGD                           |
|    | MH-5      | 293.19        | 288.55 (12")                             | 288.45 (12")                 | 1599CGC                                  |
|    | I-6       | 292.75        | 290.05 (6")                              | 289.55 (12")                 | 1599CGD                                  |
|    | I-7       | 292.25        | 289.39 (12"); 289.39 (12")               | 289.29 (12")                 | 3099CGD                                  |
|    | EX-8      | 292.26        | 291.10 (EX. 6")                          | 289.61 (8")                  | EXIST. MH.                               |
|    | I-9       | 302.00        |                                          | 299.00 (8")                  | 1299CGS                                  |
|    | TD-10     | 296.00-296.00 | 295.00 (UPSTREAM END)                    | 294.80 (DOWNSTREAM END) (4") | 8'-8" LONG X 8" WIDE<br>w/ LOCKING GRATE |
| -  | MH-11     | 295.80        | 293.41 (4"); 293.08 (8");<br>293.08 (8") | 292.98 (12")                 | 1899CGC                                  |
|    | I-12      | 296.00        |                                          | 294.00 (8")                  | SEE LS PLAN                              |
|    | MH-13     | 295.85        | 293.78 (8")                              | 293.68 (8")                  | 1099CGC                                  |
|    | MH-14     | 295.80        | 292.58 (12"); 292.58 (8")                | 292.48 (12")                 | 1899CGC                                  |
|    | I-15      | 294.11        | 292.78 (8")                              |                              | 1299CGD                                  |
|    | I-16      | 293.10        |                                          | 290.60 (6")                  | 0899CGP                                  |
| _  | I-17      | 293.10        | 290.34 (6")                              | 290.24 (6")                  | 0899CGP                                  |
|    | I-18      | 293.10        | 289.98 (6")                              | 289.88 (8")                  | 1099CGP                                  |
|    | I-19      | 300.10        | 294.90 (12")                             | 294.80 (12")                 | 1599CGS                                  |
| 1  | MH-20     | 300.80        | 295.20 (6"); 296.63 (12")                | 295.10 (12")                 | 1599CGC                                  |
| 1  | I-21      | 300.75        |                                          | 297.00 (12")                 | 1299CGS                                  |
|    | MH-22     | 301.25        | 295.70 (12")                             | 295.60 (12")                 | 1299CGS                                  |
|    | MH-23     | 300.75        | 296.60 (8"); 296.60 (8")                 | 296.27 (12")                 | 1299CGC                                  |
| _  | I-24      | 300.75        |                                          | 297.37 (8")                  | SEE LS PLAN                              |
|    | I-25      | 299.25        |                                          | 297.00 (8")                  | 1299CGP                                  |
|    | I-26      | 301.50        |                                          | 295.75 (8")                  | 1299CGD                                  |
|    | MH-27     | 294.50        | 289.65 (12"); 289.80 (8")                | 289.55 (12")                 | 1599CGC                                  |
|    | TEE-28    |               | 289.20 (12"); 289.36 (8")                | 289.20 (12")                 | 12"x8" TEE                               |
|    | TEE-29    |               | 284.28 (12")                             | 284.28 (12")                 | 12" HDPE TEE                             |
|    | EX-30     | 293.20 (EX)   | 288.24 (12")                             |                              | EXIST. MH.                               |
|    | DP-1      | 300.10        | 295.25 (6")                              |                              | STORMBRIXX STORAGE<br>CHAMBERS           |

| PIPE SCHEDULE |         |               |               |          |  |
|---------------|---------|---------------|---------------|----------|--|
| FROM          | TO      | LENGTH (FEET) | SIZE (INCHES) | MATERIAL |  |
| MH-05         | EX-30   | 26            | 12            | HDPE     |  |
| TEE-29        | MH-05   | 54            | 12            | HDPE     |  |
| TEE-28        | TEE-29  | 11            | 12            | HDPE     |  |
| I-07          | TEE-28  | 9             | 12            | HDPE     |  |
| MH-27         | I-07    | 38            | 12            | HDPE     |  |
| MH-14         | MH-27   | 36            | 12            | HDPE     |  |
| I-19          | MH-14   | 52            | 12            | HDPE     |  |
| MH-20         | I-19    | 21            | 12            | HDPE     |  |
| I-21          | MH-20   | 28            | 12            | HDPE     |  |
| I-06          | TEE-29  | 8             | 12            | HDPE     |  |
| ExMH-08       | TEE-28  | 27            | 8             | PVC      |  |
| MH-11         | I-07    | 44            | 12            | HDPE     |  |
| I-18          | MH-27   | 9             | 8             | PVC      |  |
| I-15          | MH-14   | 40            | 12            | HDPE     |  |
| DP-01         | MH-20   | 4             | 6             | PVC      |  |
| I-04          | I-06    | 34            | 4             | PVC      |  |
| TD-10         | MH-11   | 6             | 4             | PVC      |  |
| I-17          | I-18    | 26            | 6             | PVC      |  |
| HB-03         | I-04    | 15            | 6             | PVC      |  |
| I-16          | I-17    | 26            | 6             | PVC      |  |
| I-02          | HB-03   | 40            | 6             | PVC      |  |
| I-09          | MH-11   | 53            | 8             | PVC      |  |
| MH-13         | MH-11   | 17            | 8             | PVC      |  |
| I-12          | MH-13   | 6             | 8             | PVC      |  |
| I-26          | PreStor | 5             | 8             | PVC      |  |
| MH-22         | PreStor | 5             | 12            | HDPE     |  |
| MH-23         | MH-22   | 58            | 12            | HDPE     |  |
| I-24          | MH-23   | 13            | 8             | PVC      |  |
| I-25          | MH-26   | 39            | 8             | PVC      |  |
| MWS           | DP-1    | 1             | 12            | HDPE     |  |
| PreStor       | MWS     | 2             | 8             | PVC      |  |

<u>NOTES</u>: 1. ALL HDPE PIPE SHALL BE N—12 DUAL WALL WITH WATER TIGHT JOINTS. 2. ALL PVC PIPE SHALL BE SCHDULE 40 WITH SOLVENT WELD JOINTS.

| 3 | 4 | 5 | 6 | 7 | 8 | 9 | 10 | 11 | 12 | 13 | 14 | 15 |
|---|---|---|---|---|---|---|----|----|----|----|----|----|