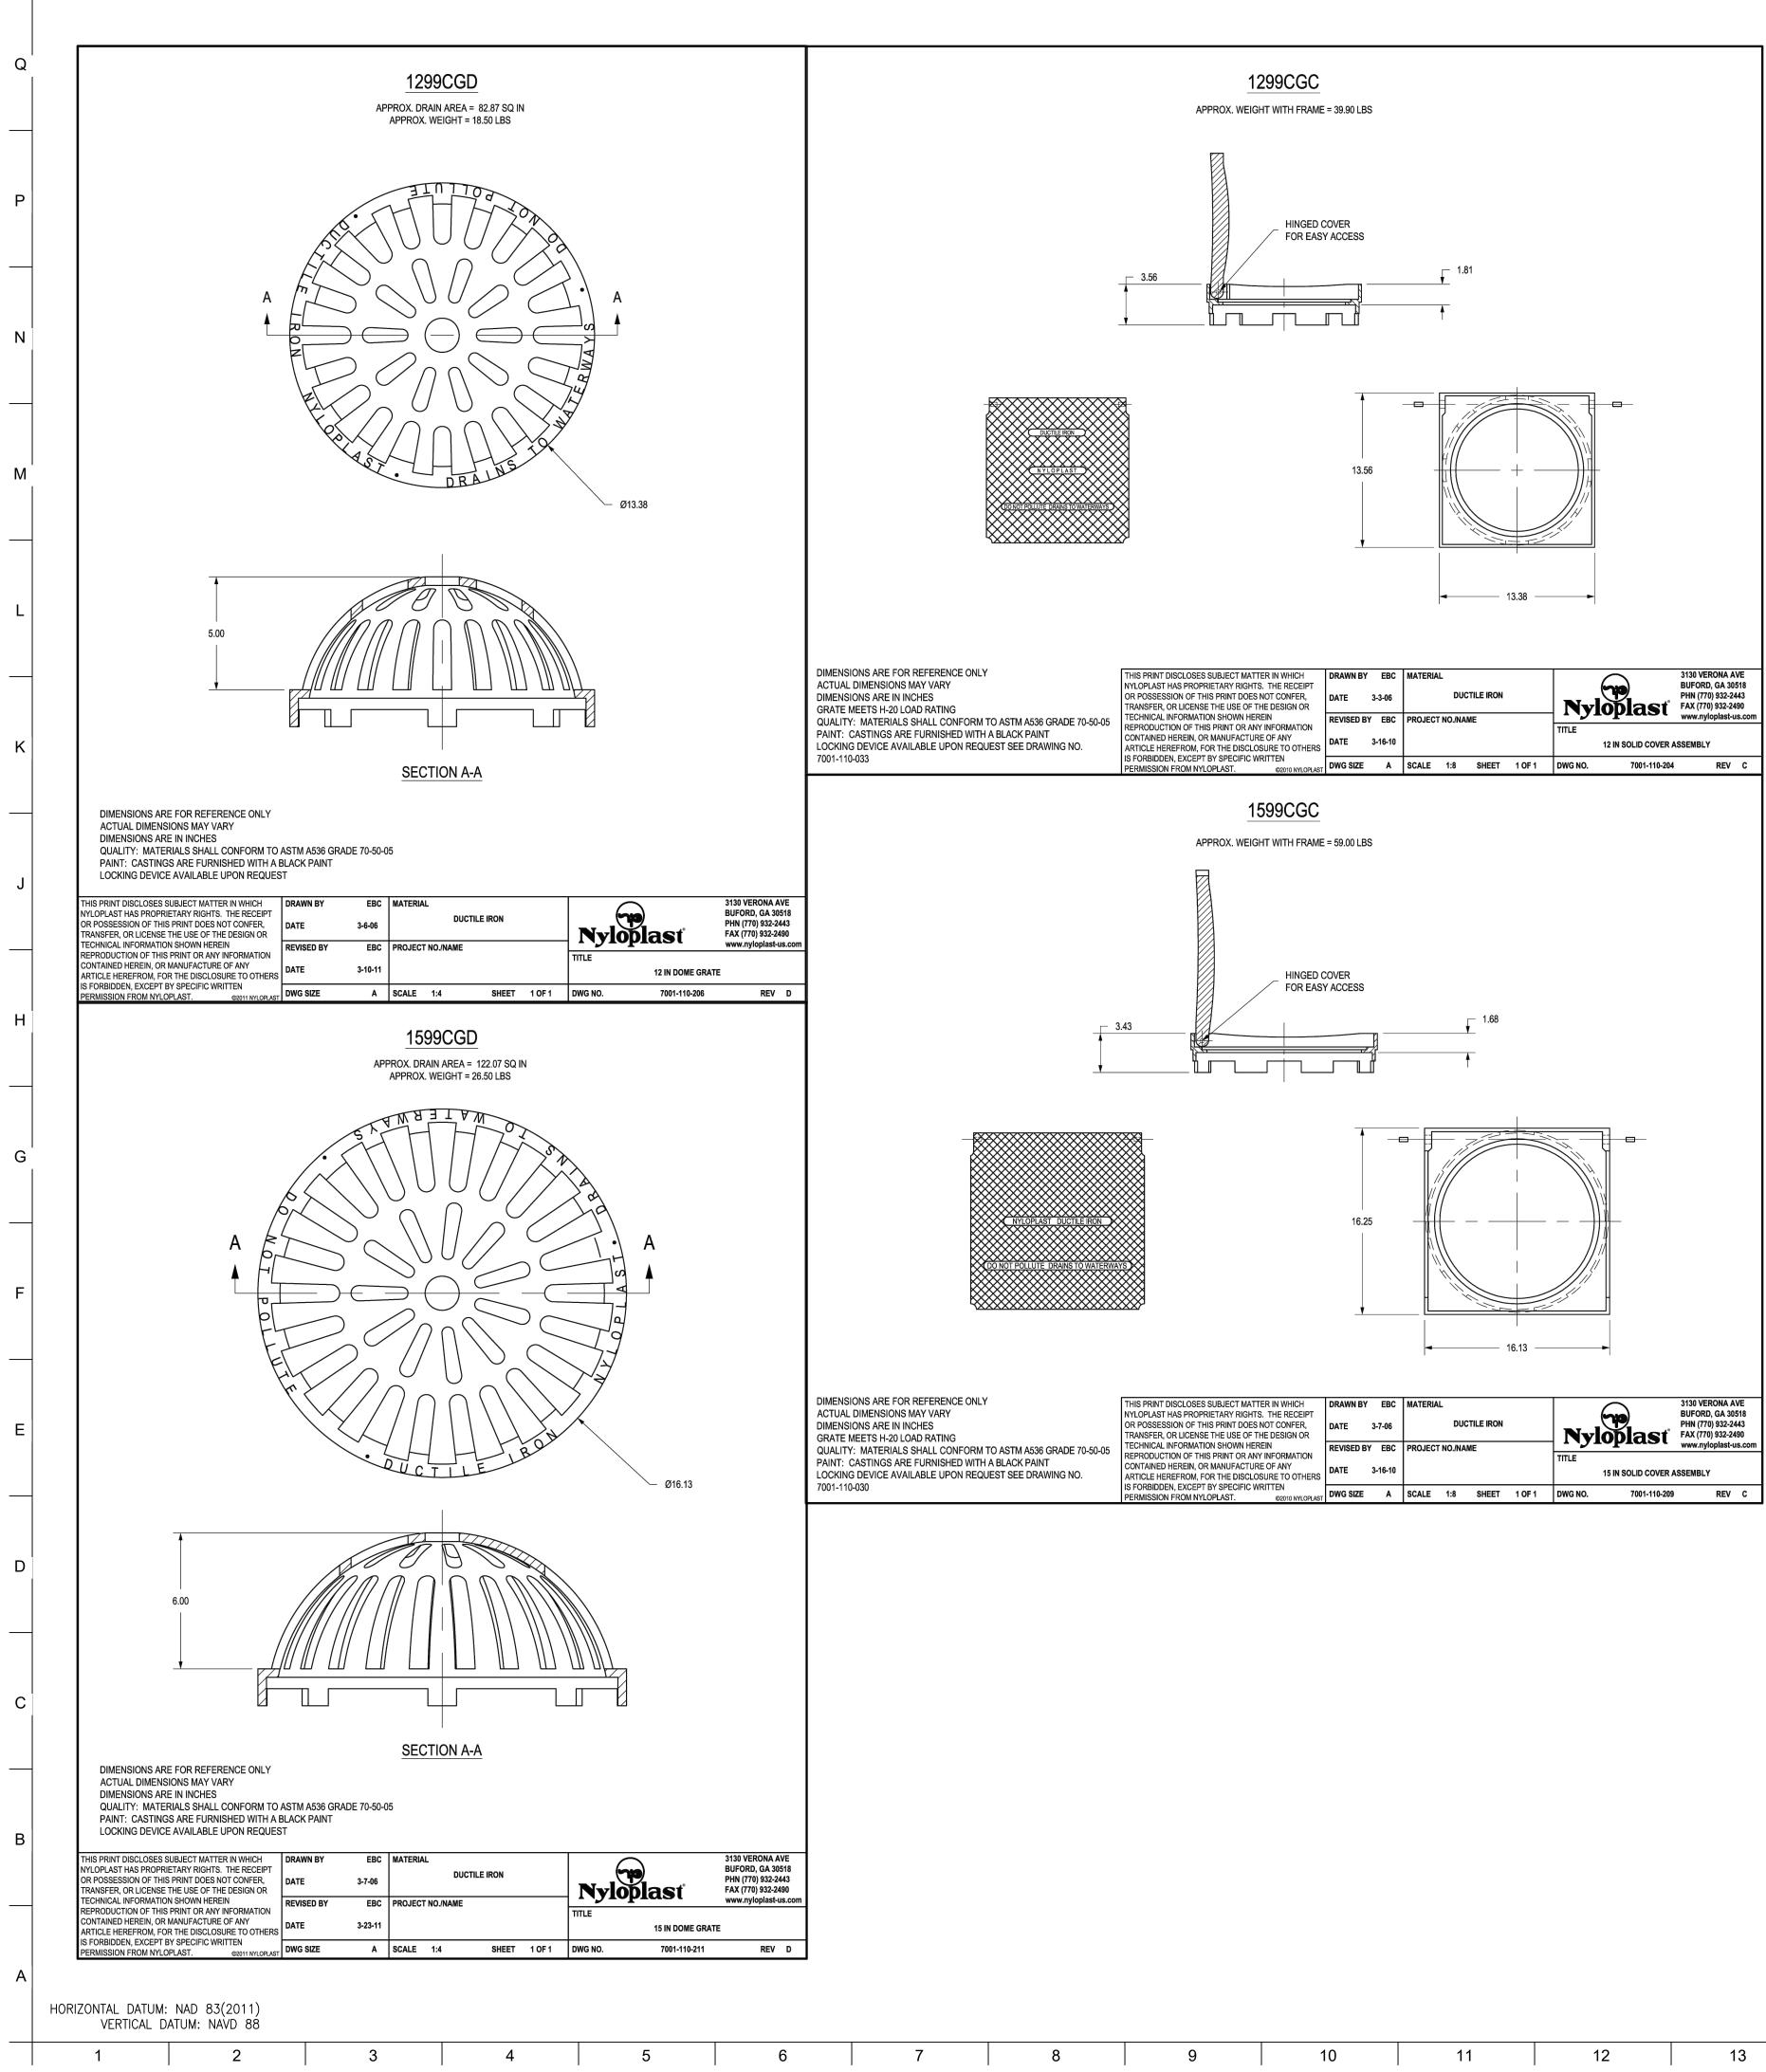

# DRAWING TITLE:

| storm I | DRAIN |
|---------|-------|
| KEY PI  | LAN   |

DRAWING NO:

|    |           |               | STORM DR                                 | AIN SCHEDULE                 |                                          |
|----|-----------|---------------|------------------------------------------|------------------------------|------------------------------------------|
|    | STRUCTURE | RIM           | INVERT IN                                | INVERT OUT                   | STRUCTURE/GRATE TYPE                     |
| ຊ່ | I-2       | 314.00        |                                          | 311.00 (6")                  | 2808AG/0899CGD                           |
|    | HB-3      |               | 303.00 (6")                              | 303.00 (6")                  | 6" PVC 45° BEND                          |
|    | I-4       | 302.50        | 300.00 (6")                              | 295.35 (6")                  | 2808AG/0899CGD                           |
|    | MH-5      | 293.19        | 288.55 (12")                             | 288.45 (12")                 | 1599CGC                                  |
|    | I-6       | 292.75        | 290.05 (6")                              | 289.55 (12")                 | 1599CGD                                  |
|    | I-7       | 292.25        | 289.39 (12"); 289.39 (12")               | 289.29 (12")                 | 3099CGD                                  |
|    | EX-8      | 292.26        | 291.10 (EX. 6")                          | 289.61 (8")                  | EXIST. MH.                               |
|    | I-9       | 302.00        |                                          | 299.00 (8")                  | 1299CGS                                  |
|    | TD-10     | 296.00-296.00 | 295.00 (UPSTREAM END)                    | 294.80 (DOWNSTREAM END) (4") | 8'-8" LONG X 8" WIDE<br>w/ LOCKING GRATE |
| -  | MH-11     | 295.80        | 293.41 (4"); 293.08 (8");<br>293.08 (8") | 292.98 (12")                 | 1899CGC                                  |
|    | I-12      | 296.00        |                                          | 294.00 (8")                  | SEE LS PLAN                              |
|    | MH-13     | 295.85        | 293.78 (8")                              | 293.68 (8")                  | 1099CGC                                  |
|    | MH-14     | 295.80        | 292.58 (12"); 292.58 (8")                | 292.48 (12")                 | 1899CGC                                  |
|    | I-15      | 294.11        | 292.78 (8")                              |                              | 1299CGD                                  |
|    | I-16      | 293.10        |                                          | 290.60 (6")                  | 0899CGP                                  |
| _  | I-17      | 293.10        | 290.34 (6")                              | 290.24 (6")                  | 0899CGP                                  |
|    | I-18      | 293.10        | 289.98 (6")                              | 289.88 (8")                  | 1099CGP                                  |
|    | I-19      | 300.10        | 294.90 (12")                             | 294.80 (12")                 | 1599CGS                                  |
| 1  | MH-20     | 300.80        | 295.20 (6"); 296.63 (12")                | 295.10 (12")                 | 1599CGC                                  |
| 1  | I-21      | 300.75        |                                          | 297.00 (12")                 | 1299CGS                                  |
|    | MH-22     | 301.25        | 295.70 (12")                             | 295.60 (12")                 | 1299CGS                                  |
|    | MH-23     | 300.75        | 296.60 (8"); 296.60 (8")                 | 296.27 (12")                 | 1299CGC                                  |
| _  | I-24      | 300.75        |                                          | 297.37 (8")                  | SEE LS PLAN                              |
|    | I-25      | 299.25        |                                          | 297.00 (8")                  | 1299CGP                                  |
|    | I-26      | 301.50        |                                          | 295.75 (8")                  | 1299CGD                                  |
|    | MH-27     | 294.50        | 289.65 (12"); 289.80 (8")                | 289.55 (12")                 | 1599CGC                                  |
|    | TEE-28    |               | 289.20 (12"); 289.36 (8")                | 289.20 (12")                 | 12"x8" TEE                               |
|    | TEE-29    |               | 284.28 (12")                             | 284.28 (12")                 | 12" HDPE TEE                             |
|    | EX-30     | 293.20 (EX)   | 288.24 (12")                             |                              | EXIST. MH.                               |
|    | DP-1      | 300.10        | 295.25 (6")                              |                              | STORMBRIXX STORAGE<br>CHAMBERS           |