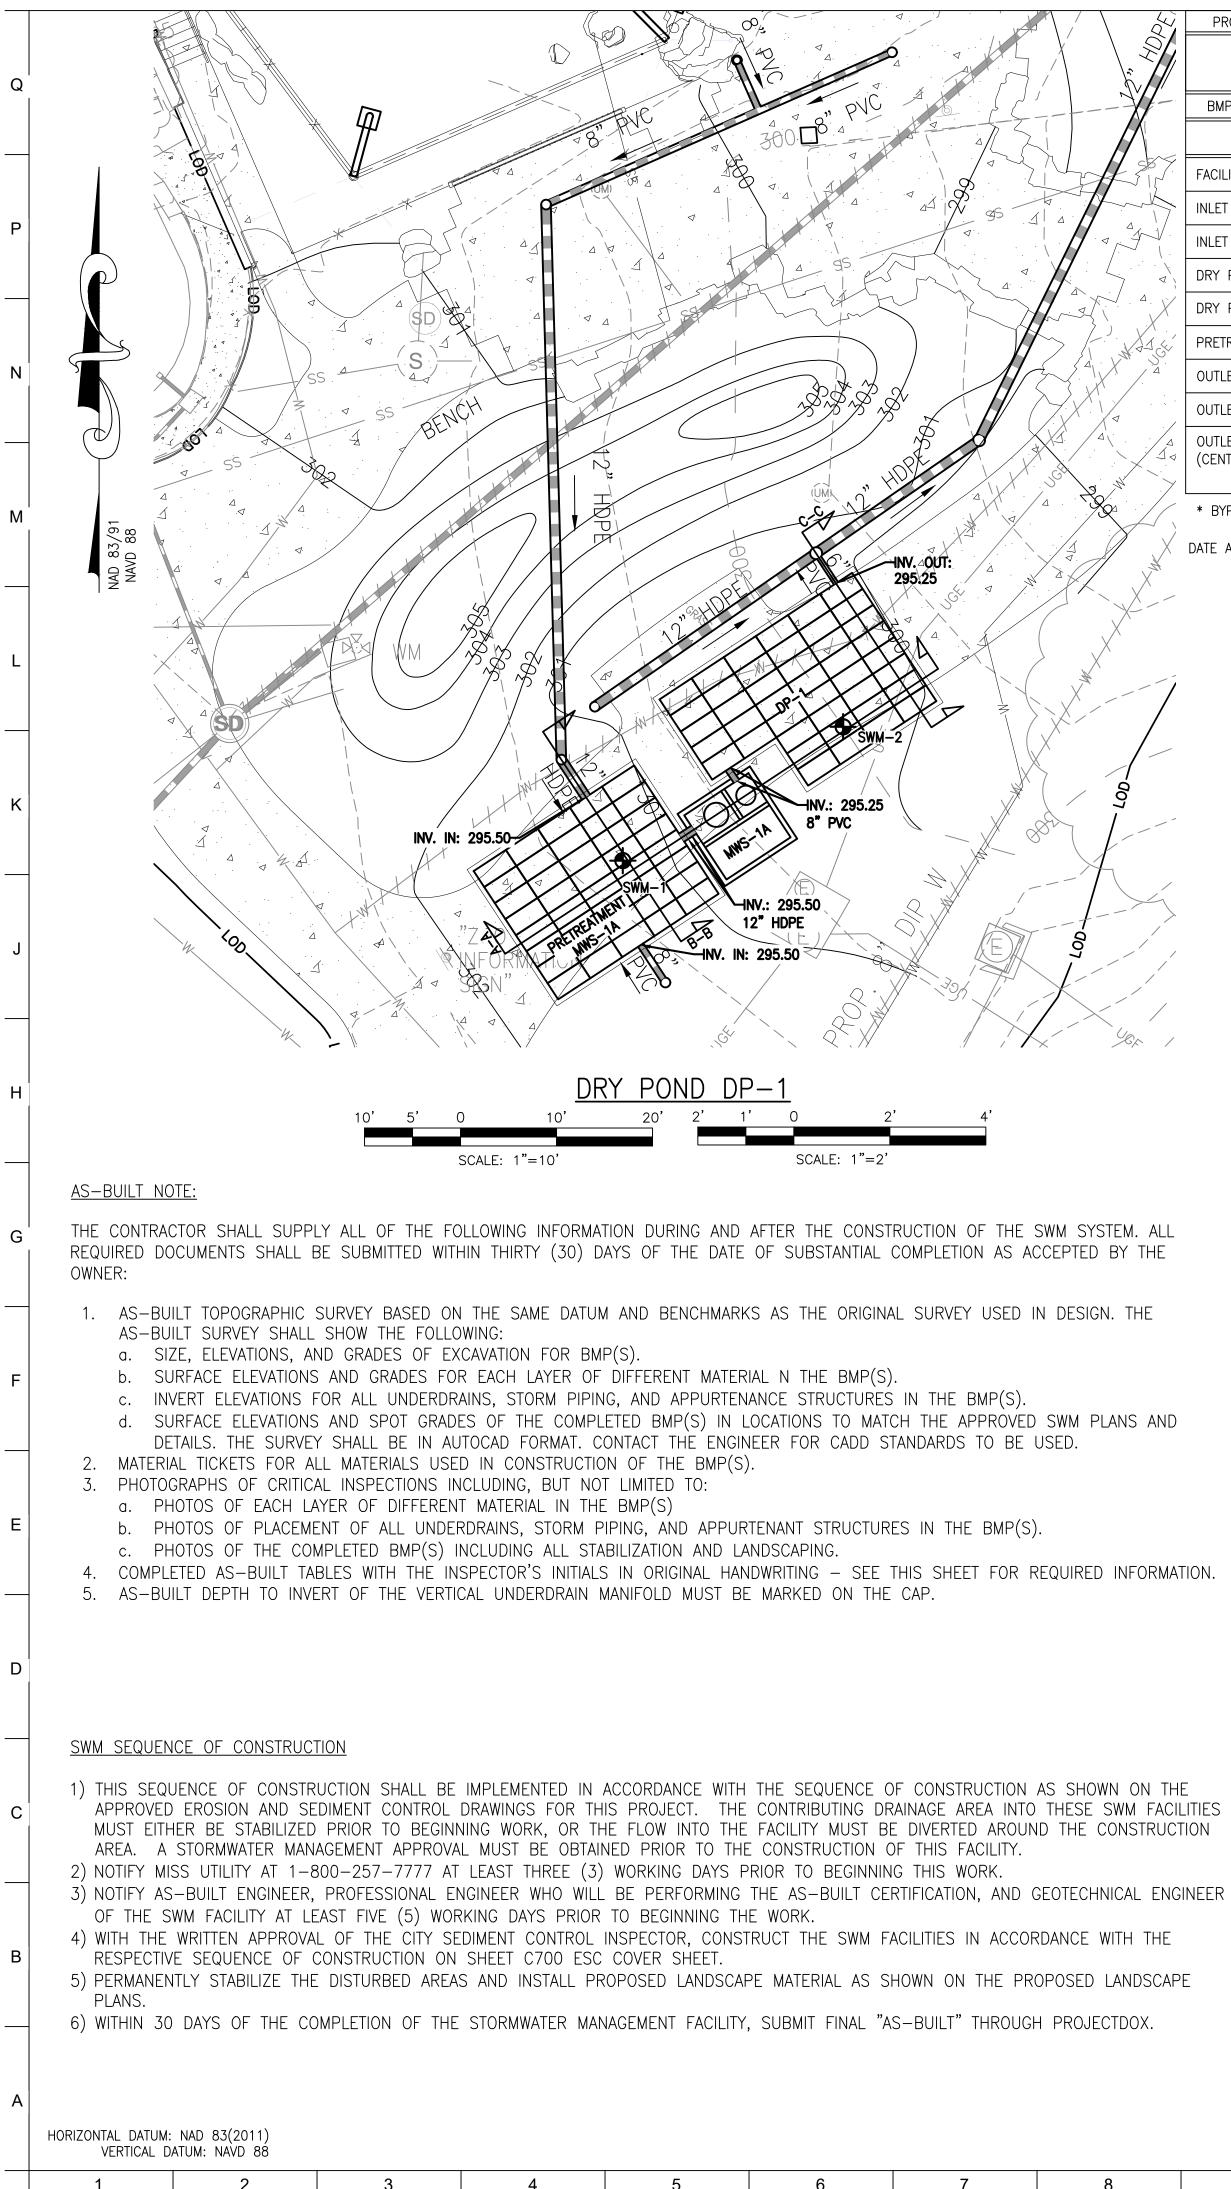

# DRAWING TITLE:

| storm I | DRAIN |
|---------|-------|
| KEY PI  | LAN   |

DRAWING NO:

|    |           |               | STORM DR                                 | AIN SCHEDULE                 |                                          |
|----|-----------|---------------|------------------------------------------|------------------------------|------------------------------------------|
|    | STRUCTURE | RIM           | INVERT IN                                | INVERT OUT                   | STRUCTURE/GRATE TYPE                     |
| ຊ່ | I-2       | 314.00        |                                          | 311.00 (6")                  | 2808AG/0899CGD                           |
|    | HB-3      |               | 303.00 (6")                              | 303.00 (6")                  | 6" PVC 45° BEND                          |
|    | I-4       | 302.50        | 300.00 (6")                              | 295.35 (6")                  | 2808AG/0899CGD                           |
|    | MH-5      | 293.19        | 288.55 (12")                             | 288.45 (12")                 | 1599CGC                                  |
|    | I-6       | 292.75        | 290.05 (6")                              | 289.55 (12")                 | 1599CGD                                  |
|    | I-7       | 292.25        | 289.39 (12"); 289.39 (12")               | 289.29 (12")                 | 3099CGD                                  |
|    | EX-8      | 292.26        | 291.10 (EX. 6")                          | 289.61 (8")                  | EXIST. MH.                               |
|    | I-9       | 302.00        |                                          | 299.00 (8")                  | 1299CGS                                  |
|    | TD-10     | 296.00-296.00 | 295.00 (UPSTREAM END)                    | 294.80 (DOWNSTREAM END) (4") | 8'-8" LONG X 8" WIDE<br>w/ LOCKING GRATE |
| -  | MH-11     | 295.80        | 293.41 (4"); 293.08 (8");<br>293.08 (8") | 292.98 (12")                 | 1899CGC                                  |
|    | I-12      | 296.00        |                                          | 294.00 (8")                  | SEE LS PLAN                              |
|    | MH-13     | 295.85        | 293.78 (8")                              | 293.68 (8")                  | 1099CGC                                  |
|    | MH-14     | 295.80        | 292.58 (12"); 292.58 (8")                | 292.48 (12")                 | 1899CGC                                  |
|    | I-15      | 294.11        | 292.78 (8")                              |                              | 1299CGD                                  |
|    | I-16      | 293.10        |                                          | 290.60 (6")                  | 0899CGP                                  |
| _  | I-17      | 293.10        | 290.34 (6")                              | 290.24 (6")                  | 0899CGP                                  |
|    | I-18      | 293.10        | 289.98 (6")                              | 289.88 (8")                  | 1099CGP                                  |
|    | I-19      | 300.10        | 294.90 (12")                             | 294.80 (12")                 | 1599CGS                                  |
| 1  | MH-20     | 300.80        | 295.20 (6"); 296.63 (12")                | 295.10 (12")                 | 1599CGC                                  |
| 1  | I-21      | 300.75        |                                          | 297.00 (12")                 | 1299CGS                                  |
|    | MH-22     | 301.25        | 295.70 (12")                             | 295.60 (12")                 | 1299CGS                                  |
|    | MH-23     | 300.75        | 296.60 (8"); 296.60 (8")                 | 296.27 (12")                 | 1299CGC                                  |
| _  | I-24      | 300.75        |                                          | 297.37 (8")                  | SEE LS PLAN                              |
|    | I-25      | 299.25        |                                          | 297.00 (8")                  | 1299CGP                                  |
|    | I-26      | 301.50        |                                          | 295.75 (8")                  | 1299CGD                                  |
|    | MH-27     | 294.50        | 289.65 (12"); 289.80 (8")                | 289.55 (12")                 | 1599CGC                                  |
|    | TEE-28    |               | 289.20 (12"); 289.36 (8")                | 289.20 (12")                 | 12"x8" TEE                               |
|    | TEE-29    |               | 284.28 (12")                             | 284.28 (12")                 | 12" HDPE TEE                             |
|    | EX-30     | 293.20 (EX)   | 288.24 (12")                             |                              | EXIST. MH.                               |
|    | DP-1      | 300.10        | 295.25 (6")                              |                              | STORMBRIXX STORAGE<br>CHAMBERS           |