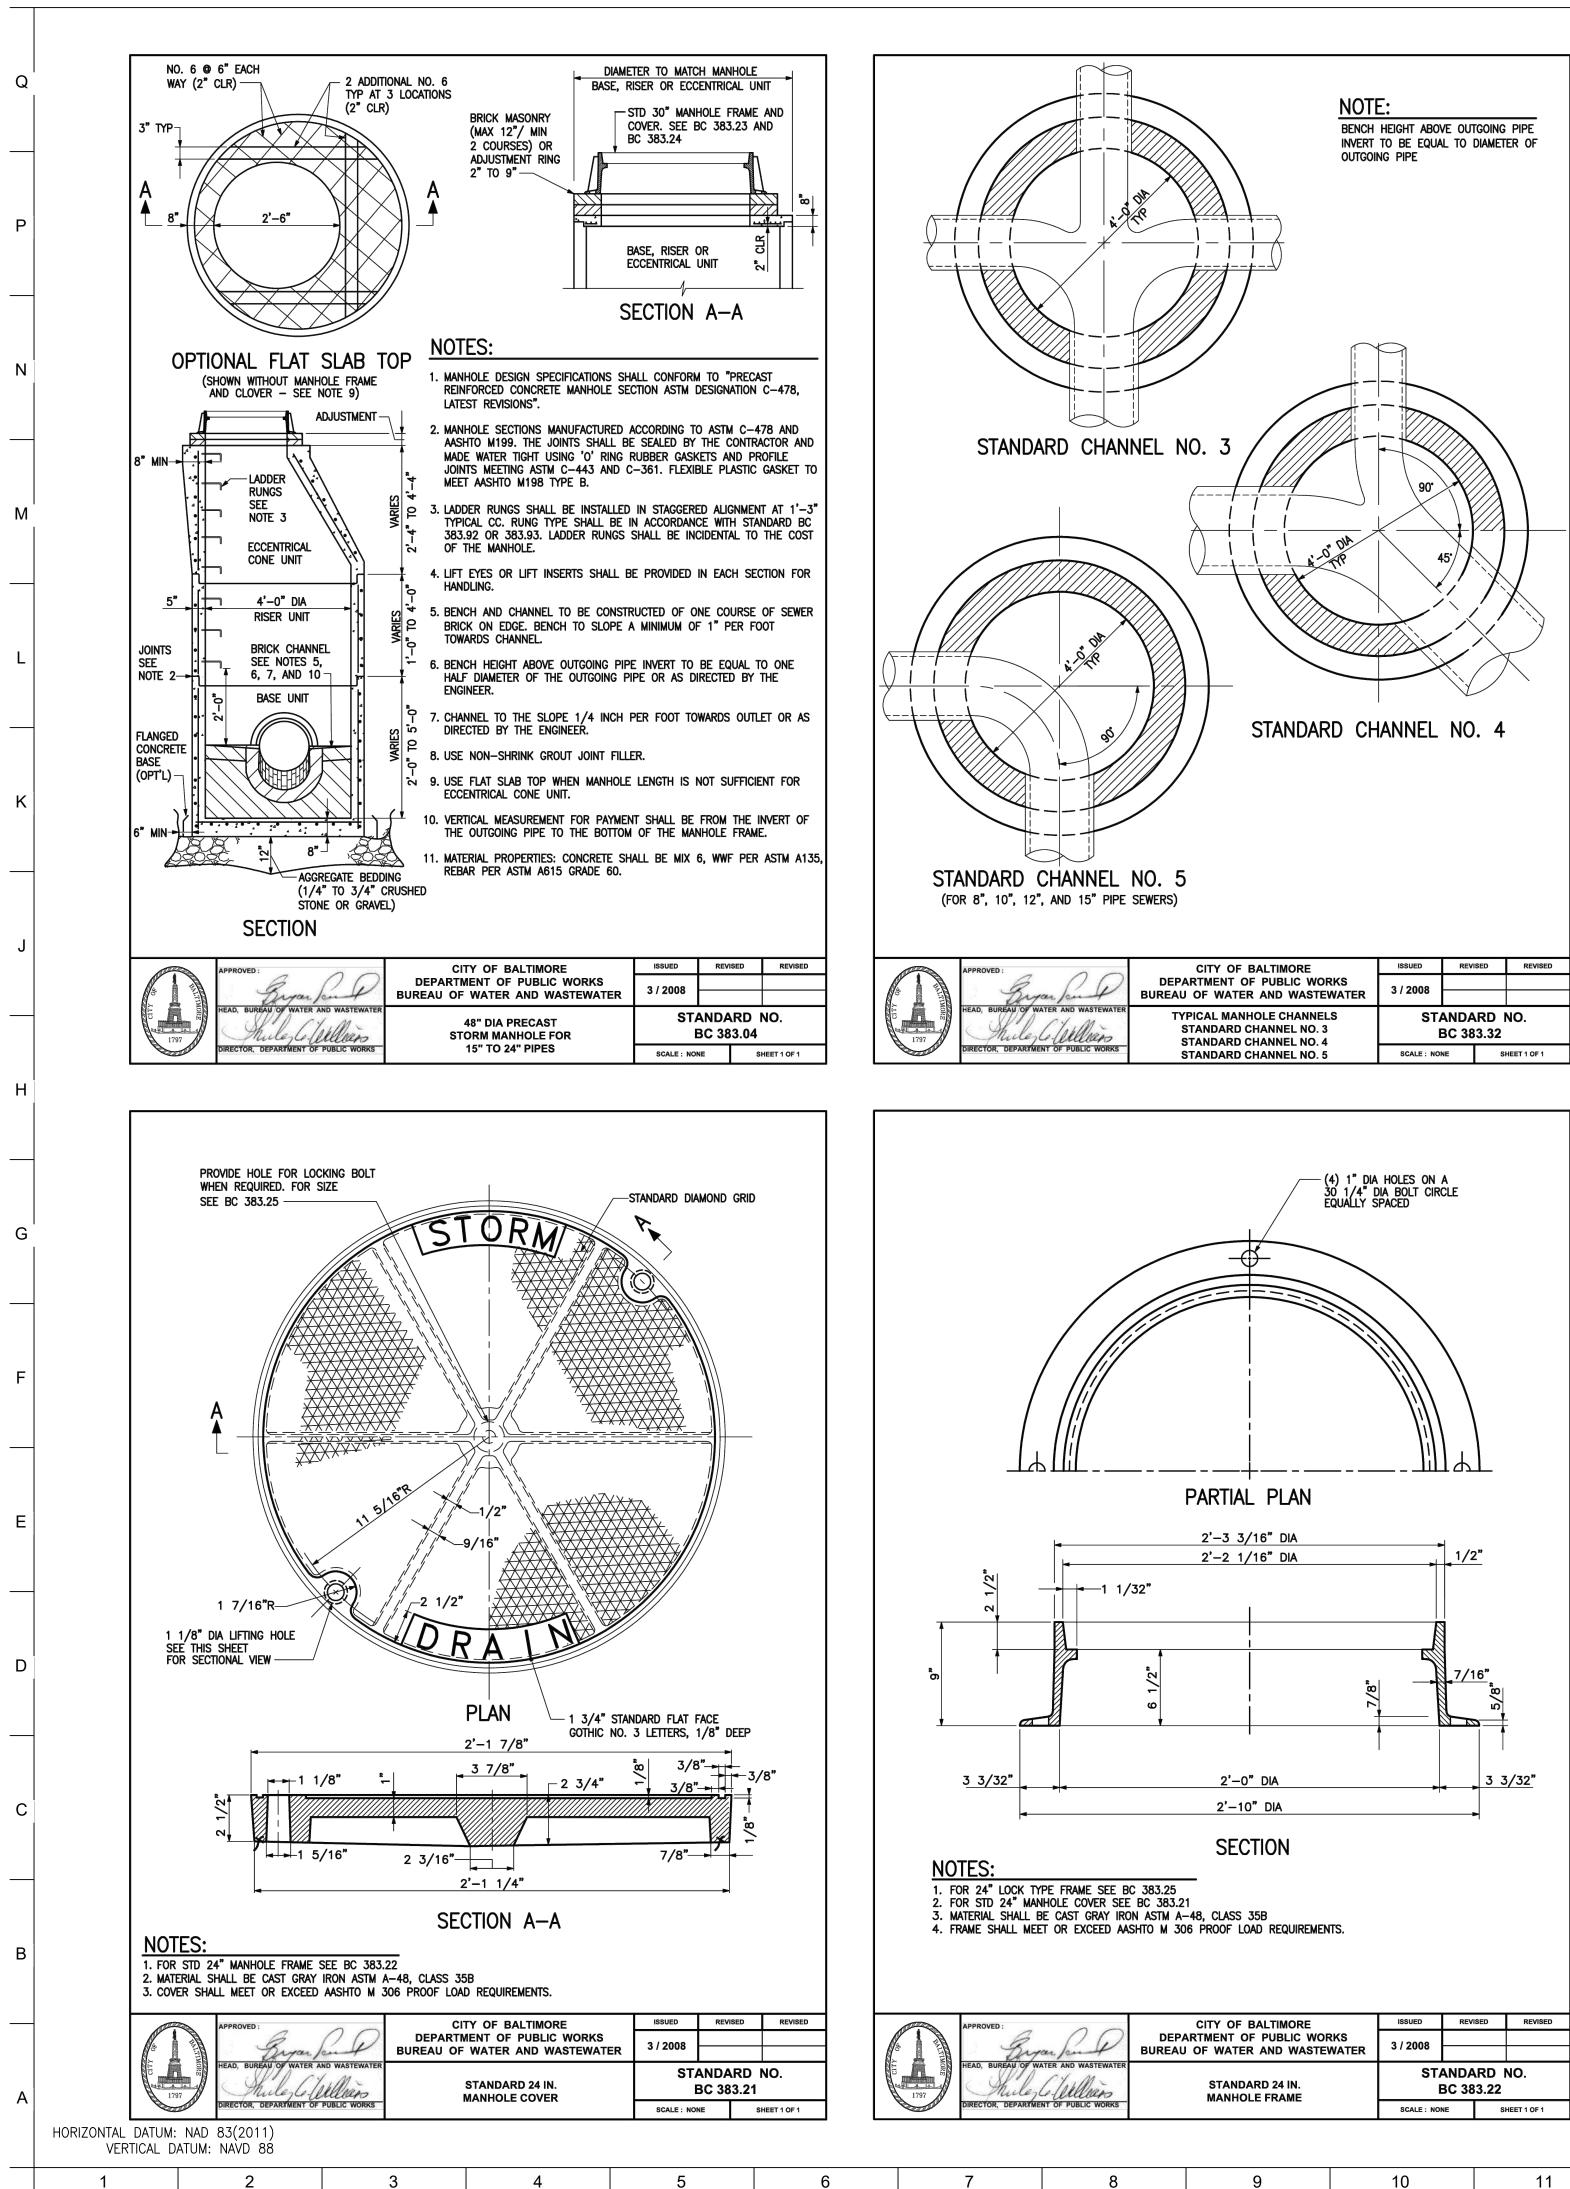

OWNER / DEVELOPER/ APPLICANT: MARYLAND ZOO IN BALTIMORE 1876 MANSION HOUSE DRIVE BALTIMORE MD 21217 CONTACT: MR. KARL KRANZ PHONE: 443–552–3350

| -                     | CITY OF BALTIMORE                                            | ISSUED                    | REVISED | REVISED     |
|-----------------------|--------------------------------------------------------------|---------------------------|---------|-------------|
| yan for P             | DEPARTMENT OF PUBLIC WORKS<br>BUREAU OF WATER AND WASTEWATER |                           |         |             |
| WATER AND WASTEWATER  | STANDARD 24 IN.<br>MANHOLE FRAME                             | STANDARD NO.<br>BC 383.22 |         |             |
| TMENT OF PUBLIC WORKS |                                                              | SCALE : NONE              |         | HEET 1 OF 1 |