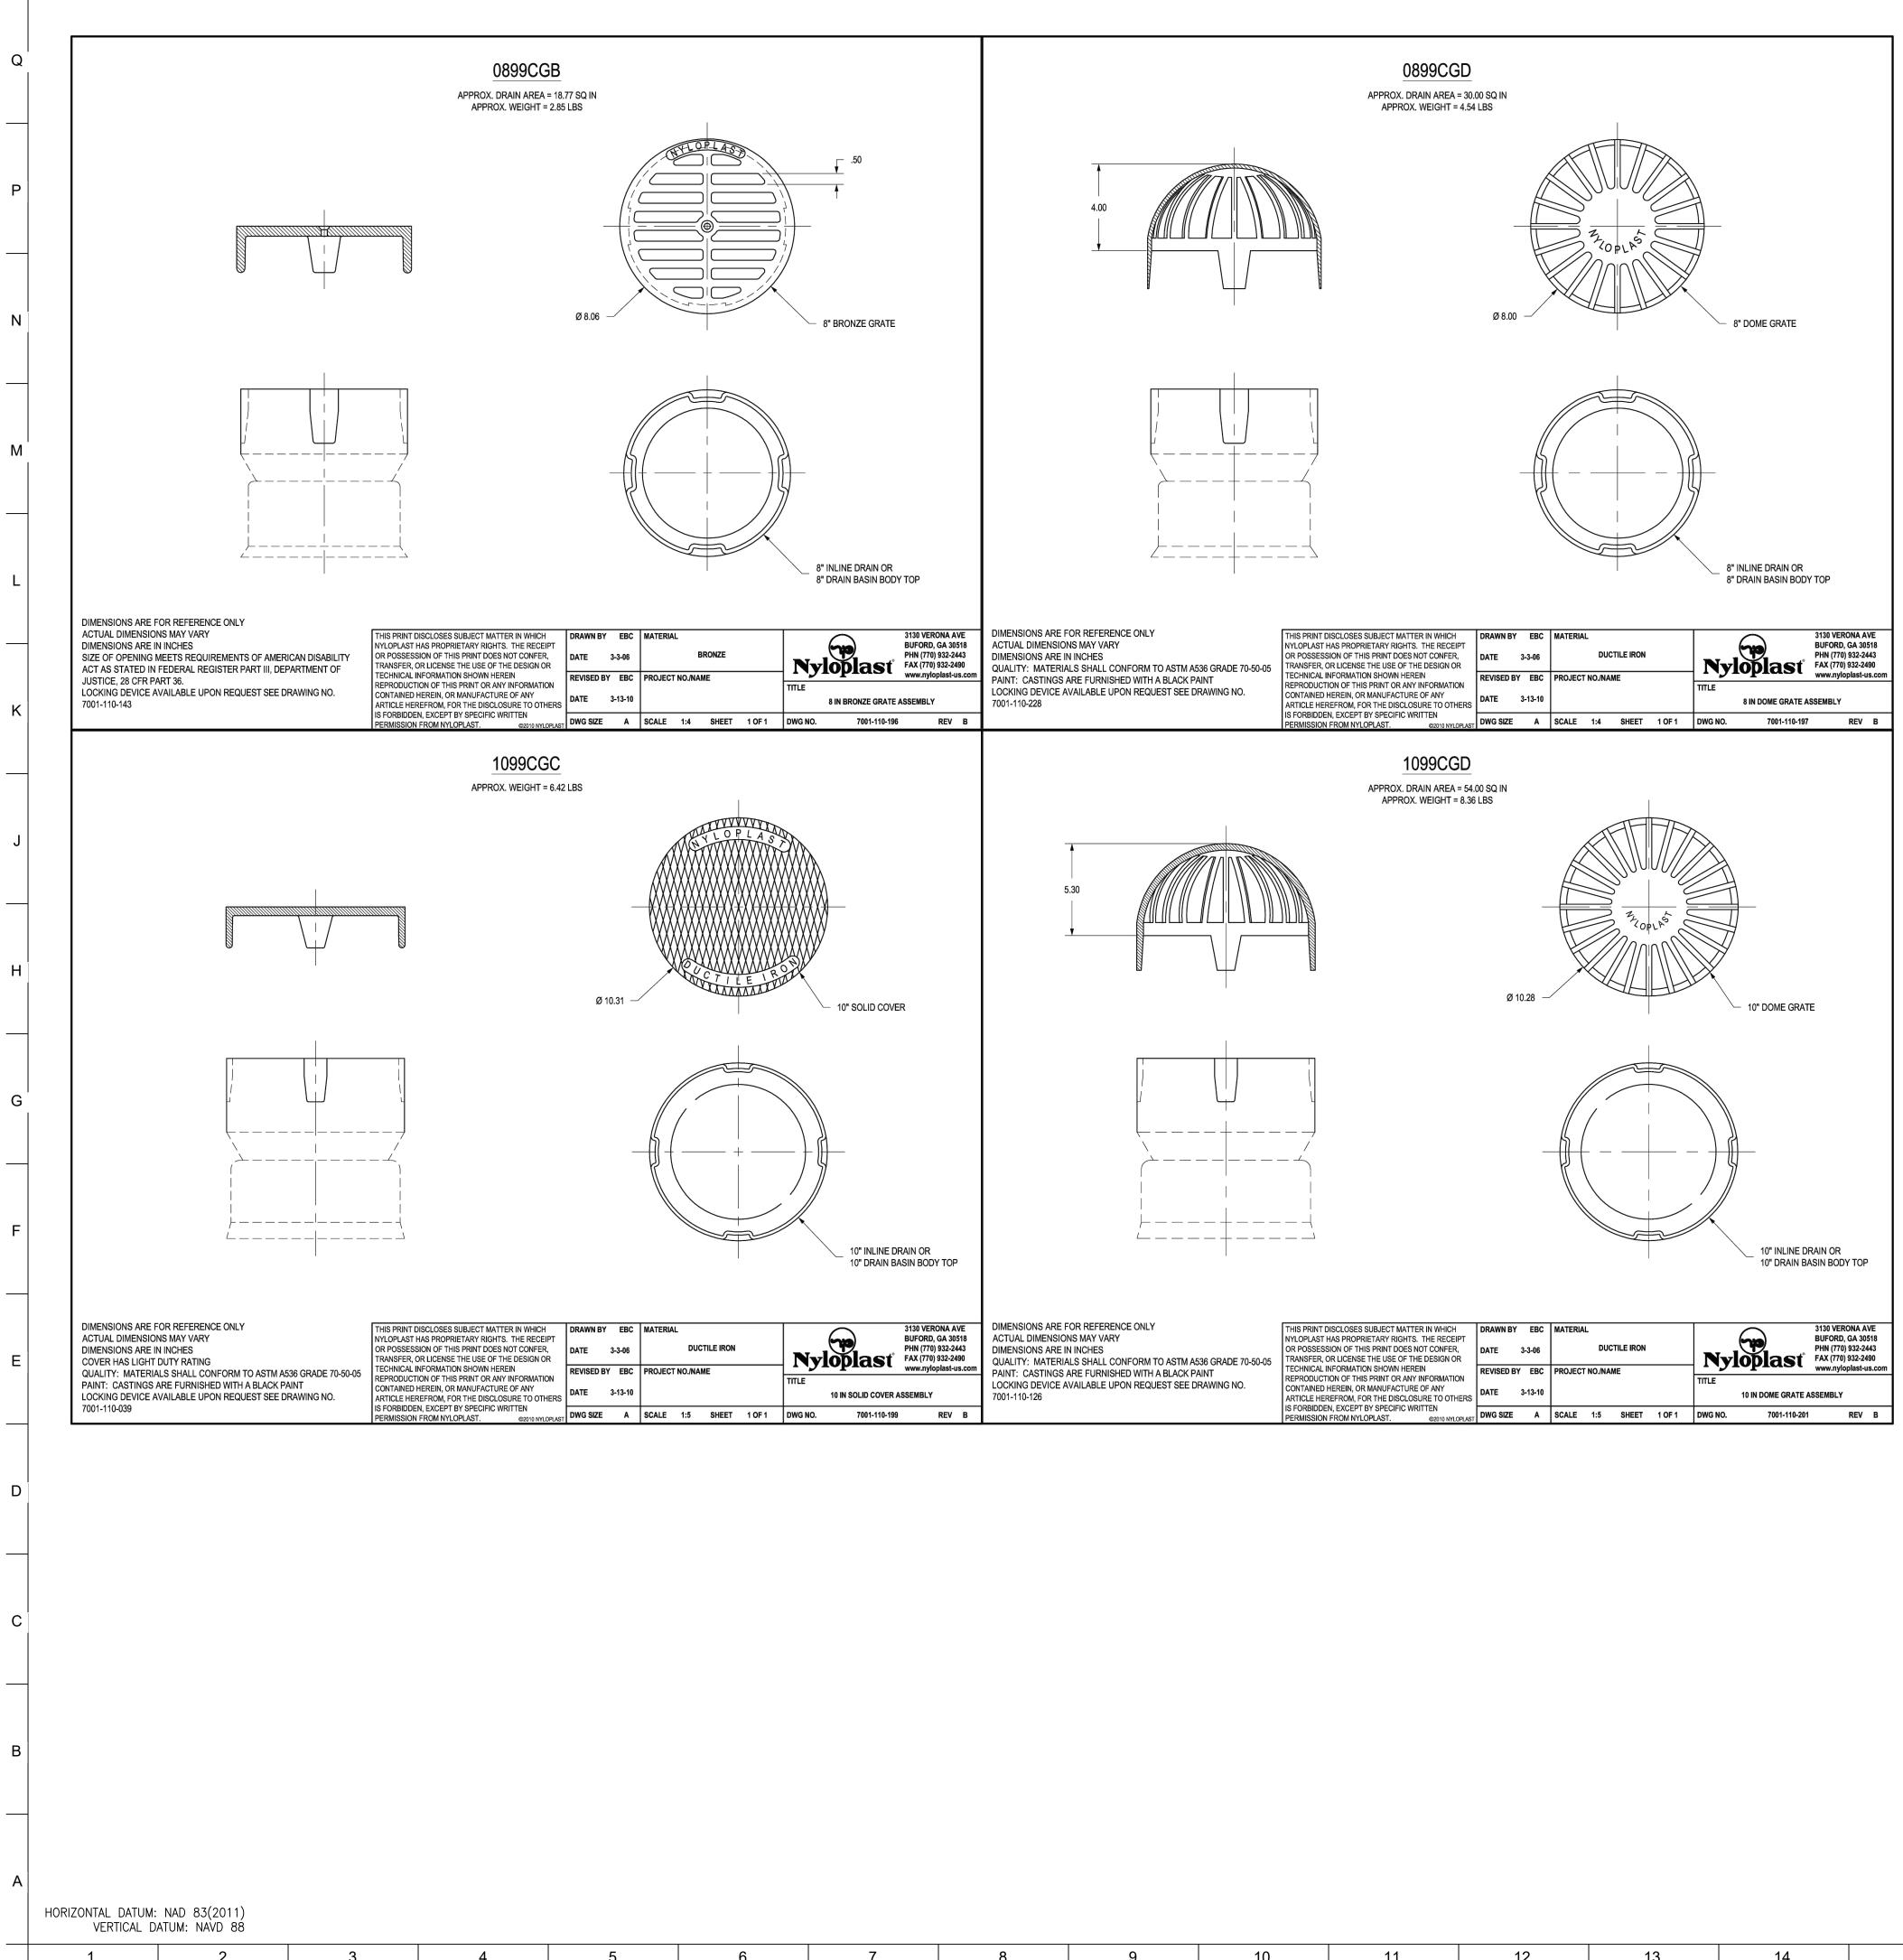

# DRAWING TITLE:

| storm I | DRAIN |
|---------|-------|
| KEY PI  | LAN   |

DRAWING NO:

|    |           |               | STORM DR                                 | AIN SCHEDULE                 |                                          |
|----|-----------|---------------|------------------------------------------|------------------------------|------------------------------------------|
|    | STRUCTURE | RIM           | INVERT IN                                | INVERT OUT                   | STRUCTURE/GRATE TYPE                     |
| ຊ່ | I-2       | 314.00        |                                          | 311.00 (6")                  | 2808AG/0899CGD                           |
|    | HB-3      |               | 303.00 (6")                              | 303.00 (6")                  | 6" PVC 45° BEND                          |
|    | I-4       | 302.50        | 300.00 (6")                              | 295.35 (6")                  | 2808AG/0899CGD                           |
|    | MH-5      | 293.19        | 288.55 (12")                             | 288.45 (12")                 | 1599CGC                                  |
|    | I-6       | 292.75        | 290.05 (6")                              | 289.55 (12")                 | 1599CGD                                  |
|    | I-7       | 292.25        | 289.39 (12"); 289.39 (12")               | 289.29 (12")                 | 3099CGD                                  |
|    | EX-8      | 292.26        | 291.10 (EX. 6")                          | 289.61 (8")                  | EXIST. MH.                               |
|    | I-9       | 302.00        |                                          | 299.00 (8")                  | 1299CGS                                  |
|    | TD-10     | 296.00-296.00 | 295.00 (UPSTREAM END)                    | 294.80 (DOWNSTREAM END) (4") | 8'-8" LONG X 8" WIDE<br>w/ LOCKING GRATE |
| -  | MH-11     | 295.80        | 293.41 (4"); 293.08 (8");<br>293.08 (8") | 292.98 (12")                 | 1899CGC                                  |
|    | I-12      | 296.00        |                                          | 294.00 (8")                  | SEE LS PLAN                              |
|    | MH-13     | 295.85        | 293.78 (8")                              | 293.68 (8")                  | 1099CGC                                  |
|    | MH-14     | 295.80        | 292.58 (12"); 292.58 (8")                | 292.48 (12")                 | 1899CGC                                  |
|    | I-15      | 294.11        | 292.78 (8")                              |                              | 1299CGD                                  |
|    | I-16      | 293.10        |                                          | 290.60 (6")                  | 0899CGP                                  |
| _  | I-17      | 293.10        | 290.34 (6")                              | 290.24 (6")                  | 0899CGP                                  |
|    | I-18      | 293.10        | 289.98 (6")                              | 289.88 (8")                  | 1099CGP                                  |
|    | I-19      | 300.10        | 294.90 (12")                             | 294.80 (12")                 | 1599CGS                                  |
| 1  | MH-20     | 300.80        | 295.20 (6"); 296.63 (12")                | 295.10 (12")                 | 1599CGC                                  |
| 1  | I-21      | 300.75        |                                          | 297.00 (12")                 | 1299CGS                                  |
|    | MH-22     | 301.25        | 295.70 (12")                             | 295.60 (12")                 | 1299CGS                                  |
|    | MH-23     | 300.75        | 296.60 (8"); 296.60 (8")                 | 296.27 (12")                 | 1299CGC                                  |
| _  | I-24      | 300.75        |                                          | 297.37 (8")                  | SEE LS PLAN                              |
|    | I-25      | 299.25        |                                          | 297.00 (8")                  | 1299CGP                                  |
|    | I-26      | 301.50        |                                          | 295.75 (8")                  | 1299CGD                                  |
|    | MH-27     | 294.50        | 289.65 (12"); 289.80 (8")                | 289.55 (12")                 | 1599CGC                                  |
|    | TEE-28    |               | 289.20 (12"); 289.36 (8")                | 289.20 (12")                 | 12"x8" TEE                               |
|    | TEE-29    |               | 284.28 (12")                             | 284.28 (12")                 | 12" HDPE TEE                             |
|    | EX-30     | 293.20 (EX)   | 288.24 (12")                             |                              | EXIST. MH.                               |
|    | DP-1      | 300.10        | 295.25 (6")                              |                              | STORMBRIXX STORAGE<br>CHAMBERS           |