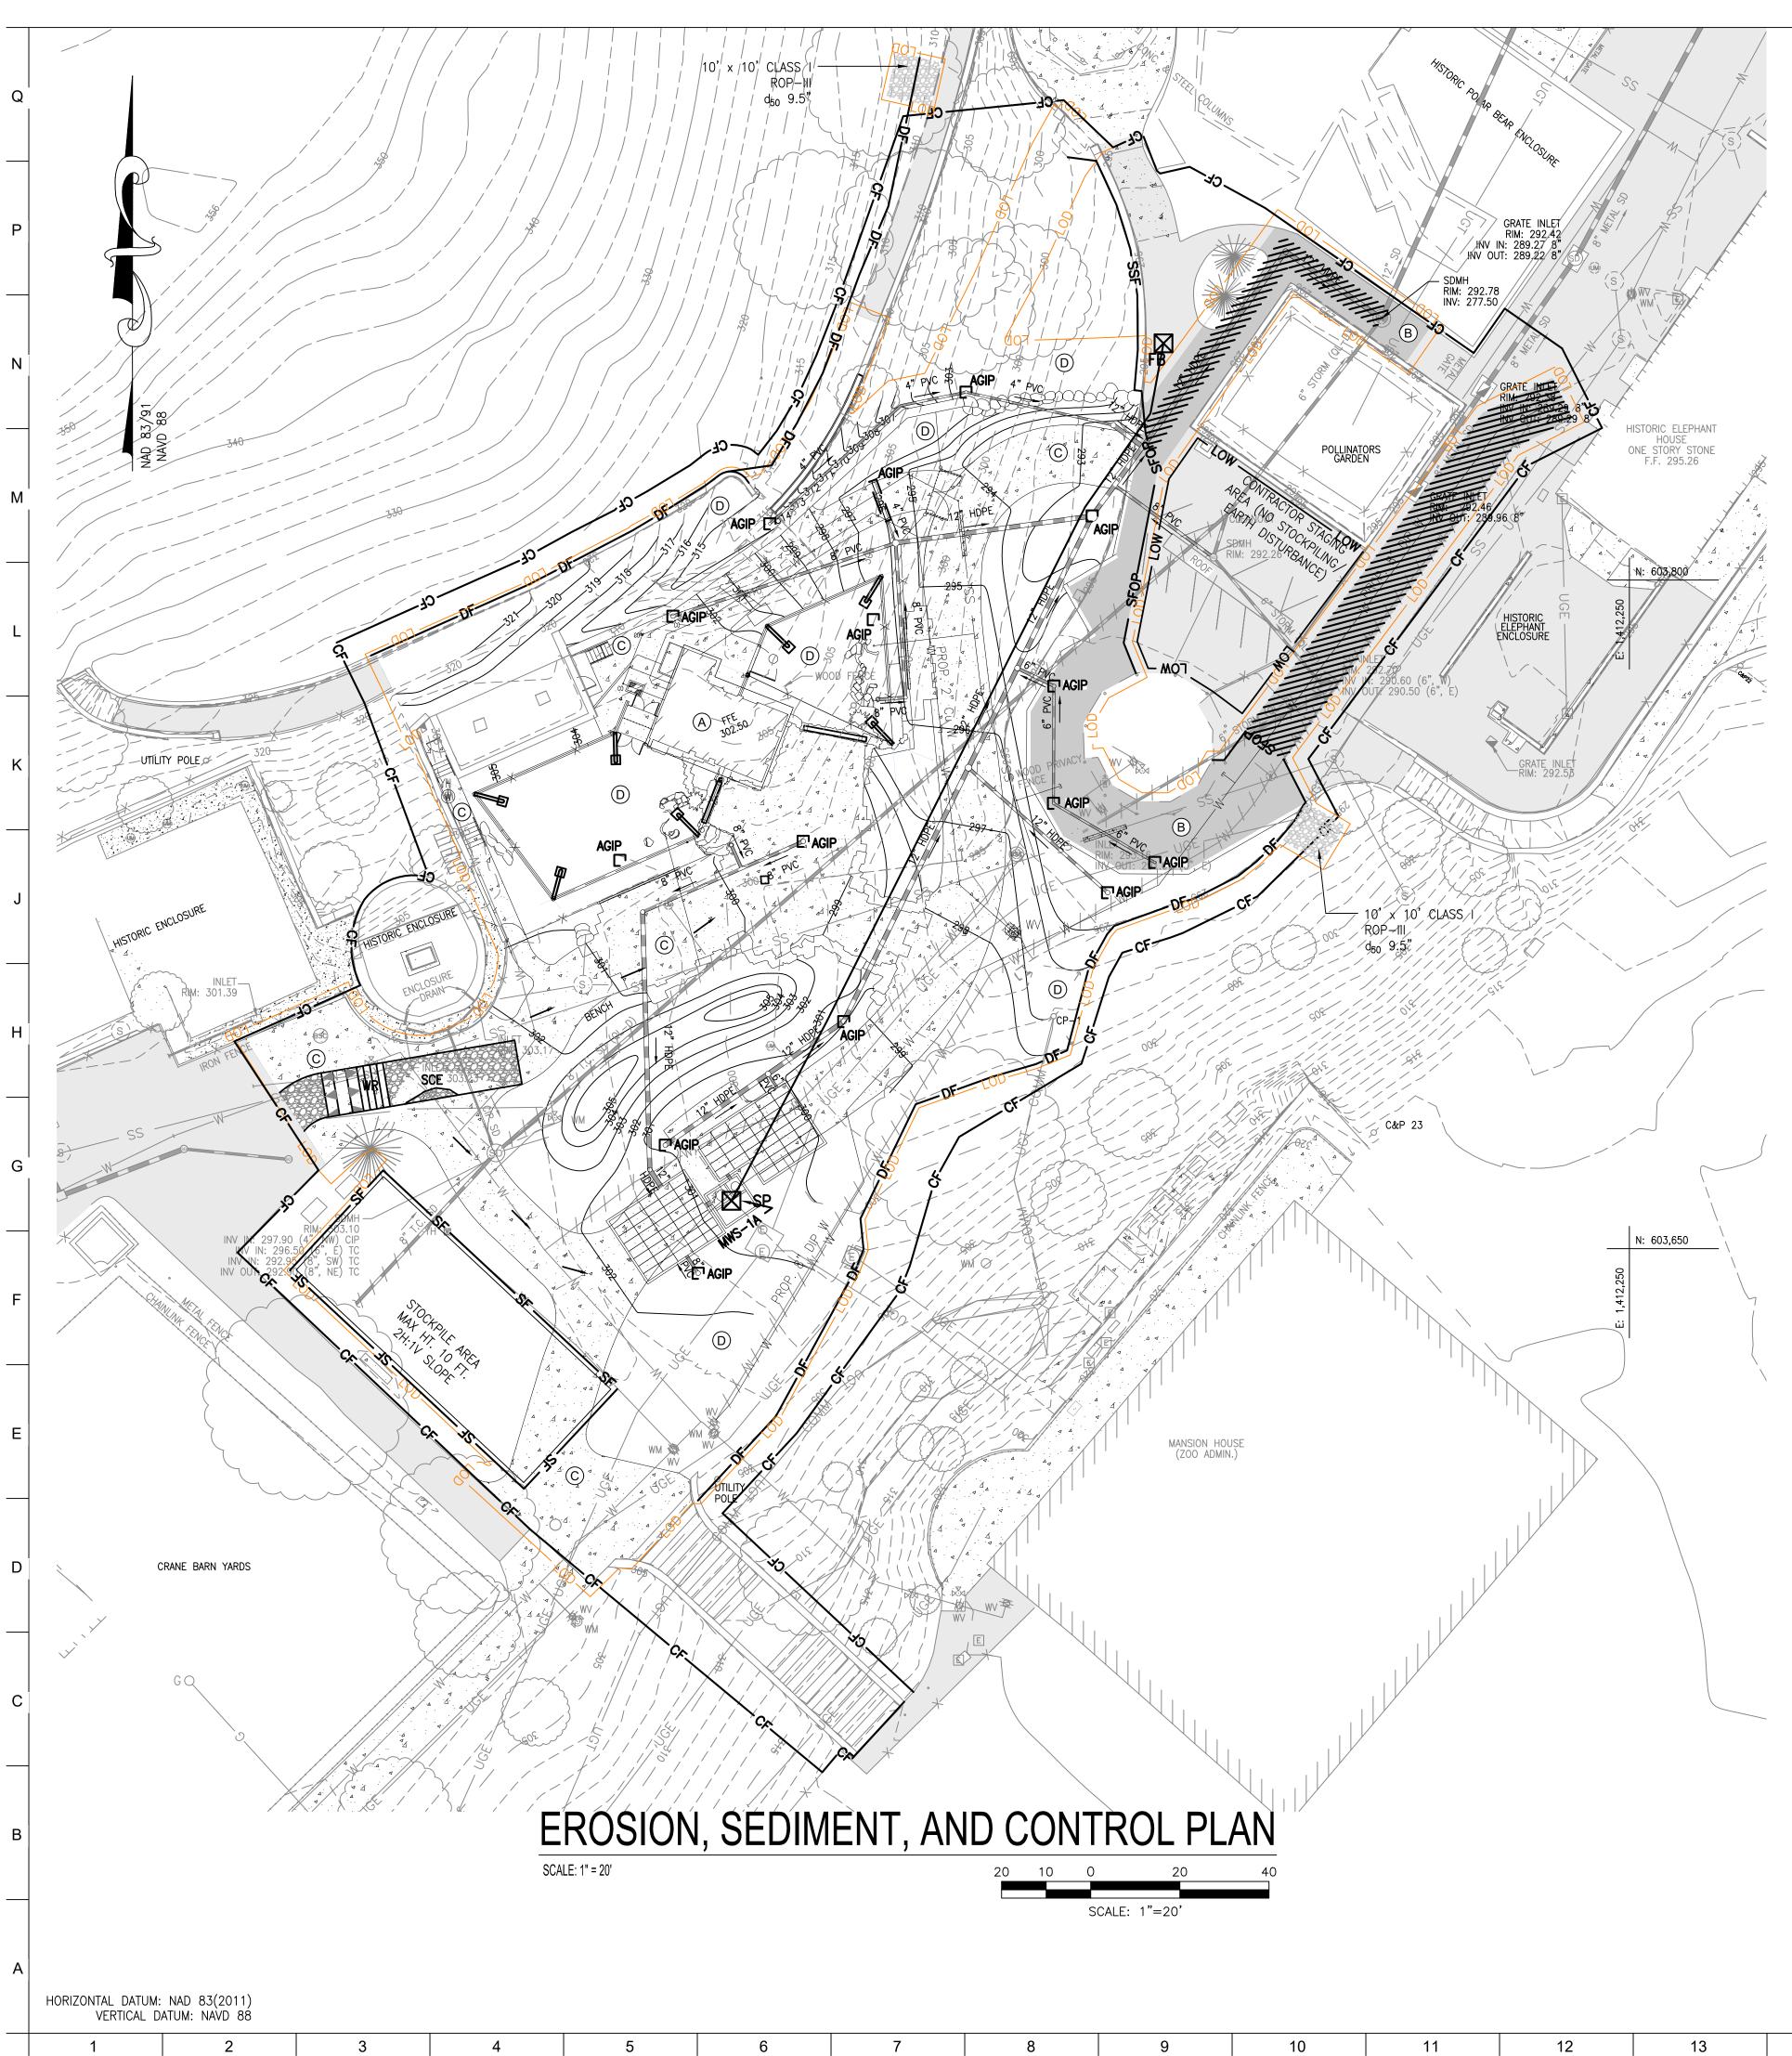

LL SEDIMENT FROM THE STORM DRAIN NETWORK FLUSH

13. <u>NOTIFY</u> AS-BUILT ENGINEER, PROFESSIONAL ENGINEER WHO WILL BE PERFORMING THE AS-BUILT CERTIFICATION, AND GEOTECHNICAL ENGINEER OF THE SWM FACILITY AT LEAST FIVE (5) WORKING DAYS PRIOR TO BEGINNING THE WORK. 14. PERFORM FINE GRADING AND PERMANENTLY STABILIZE THE AREAS DISTURBED BY THIS

PROCESS. ONCE THE SITE HAS BEEN PERMANENTLY STABILIZED AND WITH WRITTEN PERMISSION FROM THE BALTIMORE CITY SEDIMENT CONTROL INSPECTOR, REMOVE ESC MEASURES AND IMMEDIATELY STABILIZE ANY DISTURBANCE FROM REMOVAL 16. AS REQUIRED, WITH INSPECTOR'S WRITTEN APPROVAL, CONTRACTOR TO FILE NOTICE OF TERMINATION (NOT) TO MDE AND CLOSE ANY APPLICABLE PERMITS.



BKP

DRAWING TITLE: EROSION AND SEDIMENT CONTROL COVER SHEET

DRAWING NO:



BCNR # 11545

19

20

18



|             | <u>LEGEND</u>                                                                                                       |
|-------------|---------------------------------------------------------------------------------------------------------------------|
| 100         | PROPOSED BUIL<br>PROPOSED MAJO<br>PROPOSED MINO<br>PROPOSED ASPI                                                    |
|             | PROPOSED CUR                                                                                                        |
|             | PROPOSED CON<br>PROPOSED FENC<br>LIMIT OF DISTUR<br>PROPOSED UND<br>PROPOSED SANI<br>PROPOSED SANI<br>PROPOSED STOP |
| 0           | PROPOSED STOP