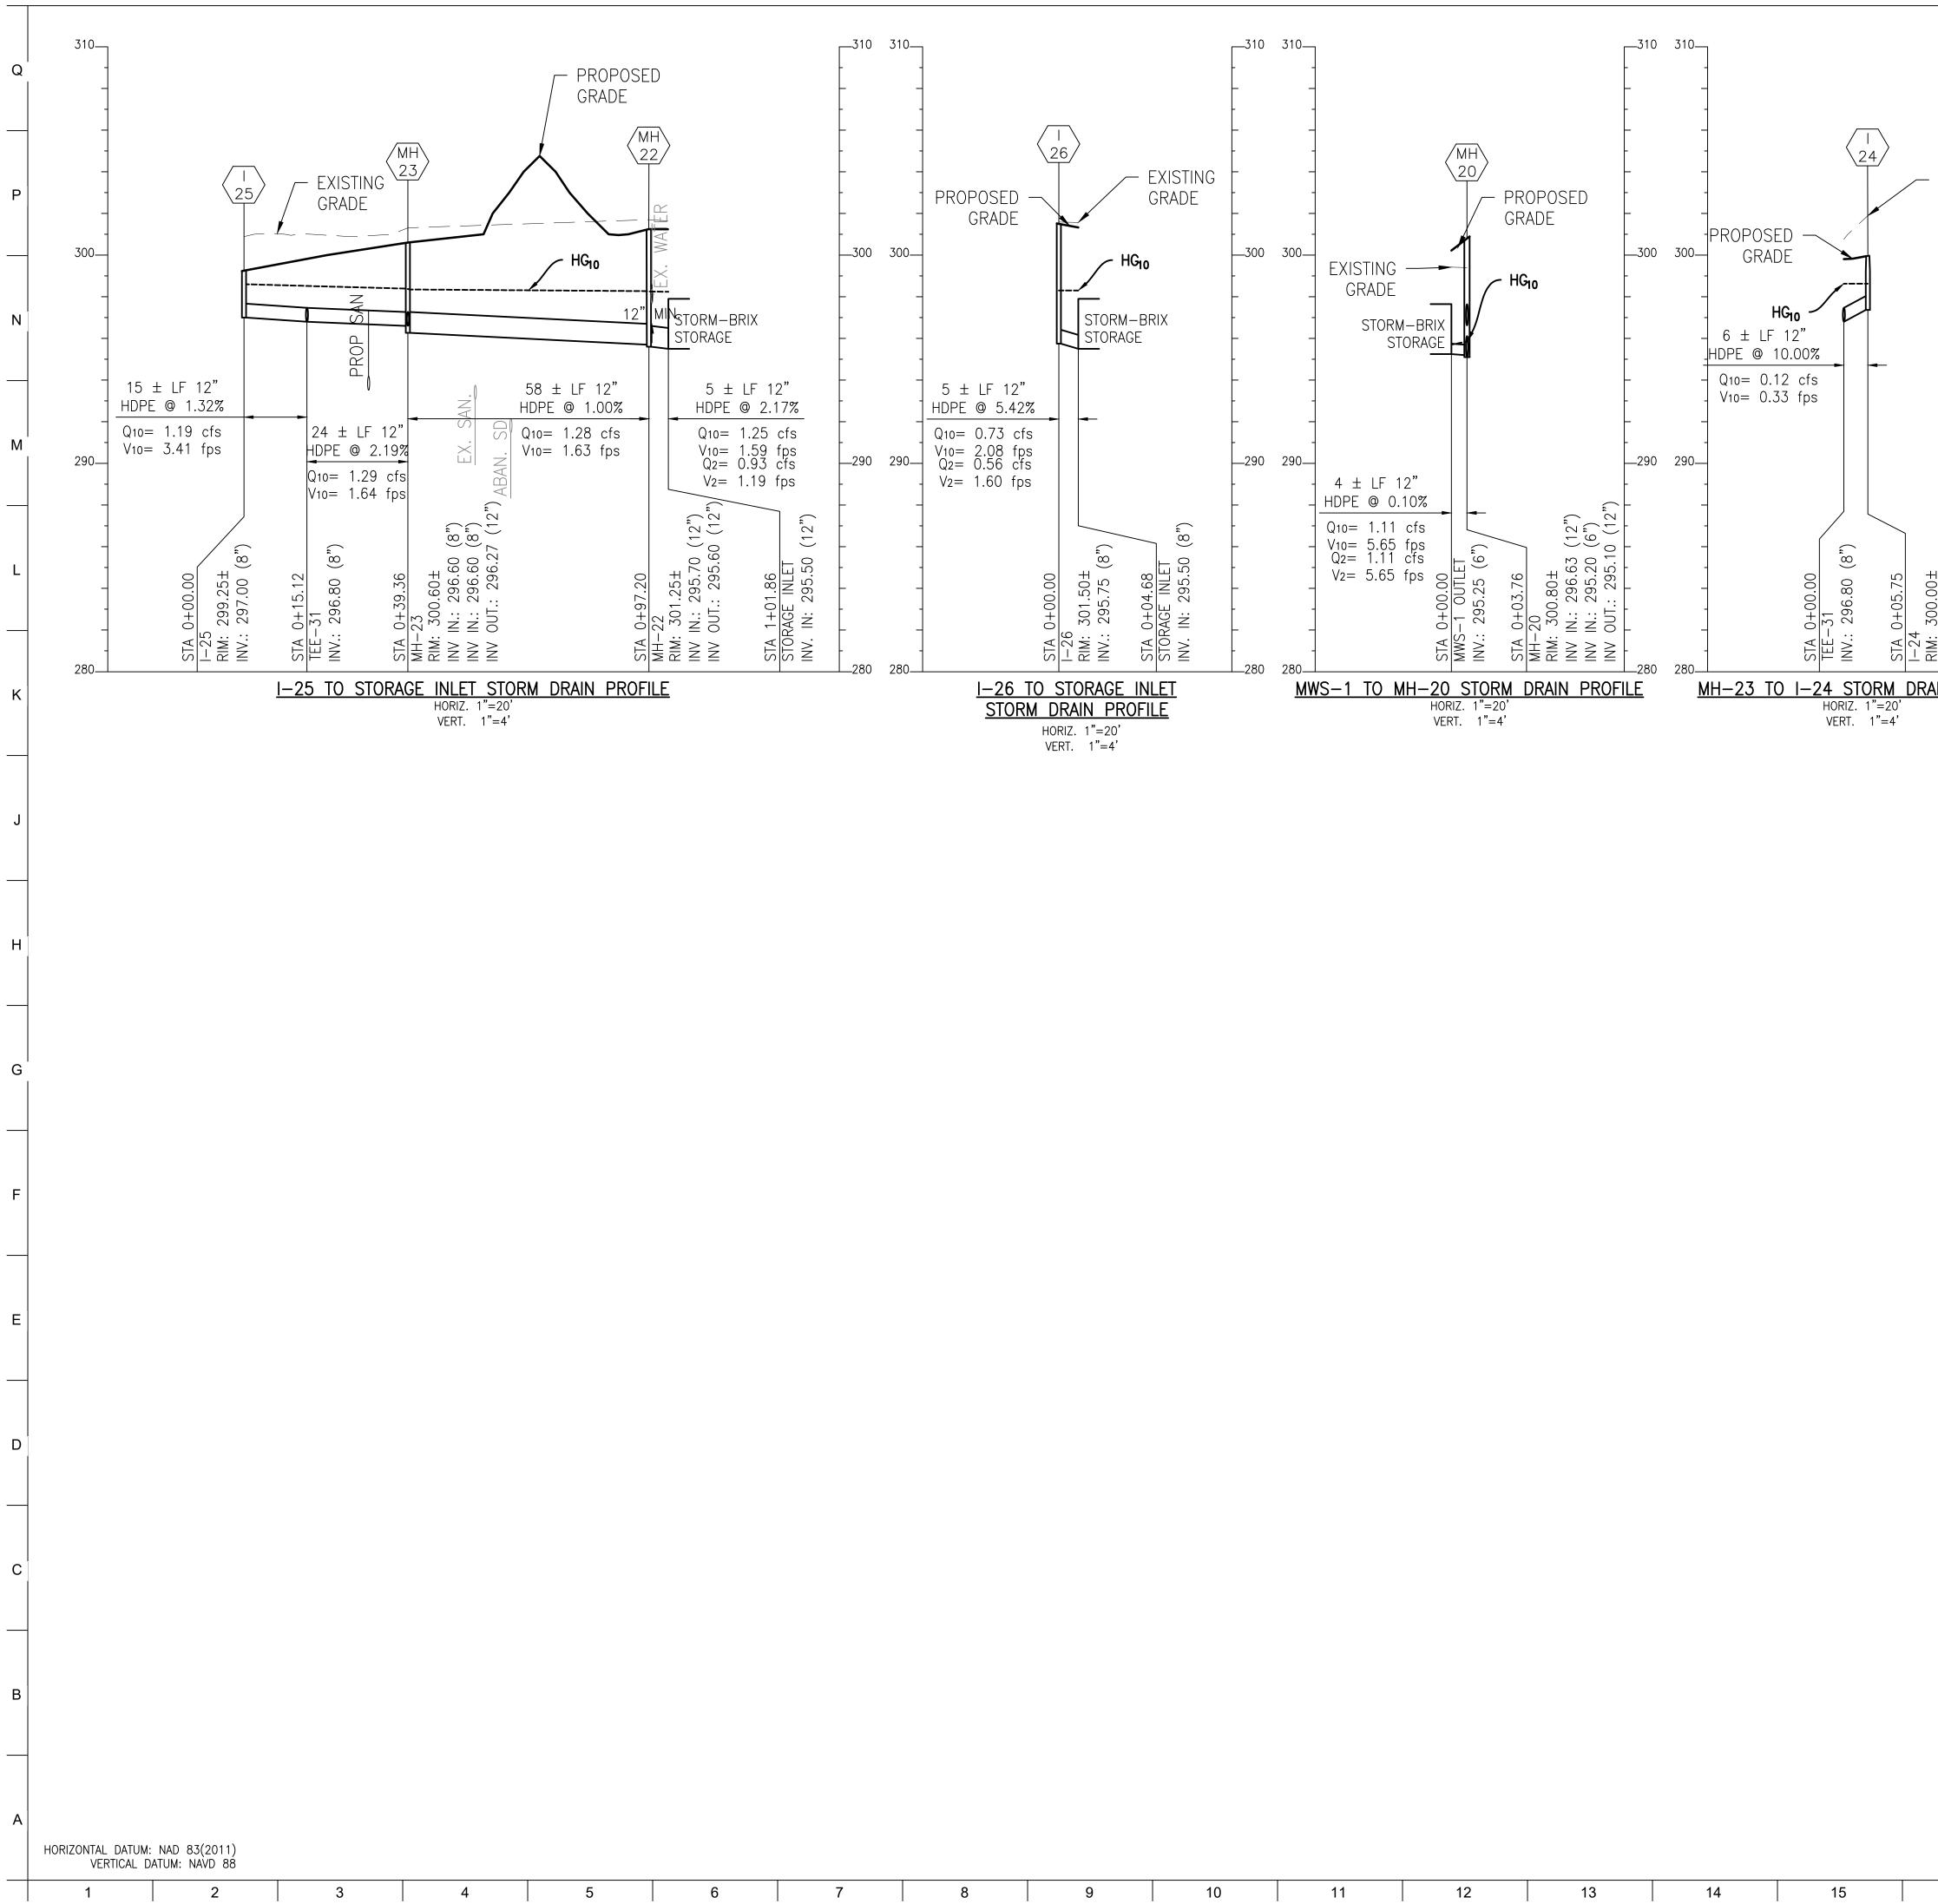

| PIPE SCHEDULE |         |               |               |          |  |
|---------------|---------|---------------|---------------|----------|--|
| FROM          | TO      | LENGTH (FEET) | SIZE (INCHES) | MATERIAL |  |
| MH-05         | EX-30   | 26            | 12            | HDPE     |  |
| TEE-29        | MH-05   | 54            | 12            | HDPE     |  |
| TEE-28        | TEE-29  | 11            | 12            | HDPE     |  |
| I-07          | TEE-28  | 9             | 12            | HDPE     |  |
| MH-27         | I-07    | 38            | 12            | HDPE     |  |
| MH-14         | MH-27   | 36            | 12            | HDPE     |  |
| I-19          | MH-14   | 52            | 12            | HDPE     |  |
| MH-20         | I-19    | 21            | 12            | HDPE     |  |
| I-21          | MH-20   | 28            | 12            | HDPE     |  |
| I-06          | TEE-29  | 8             | 12            | HDPE     |  |
| ExMH-08       | TEE-28  | 27            | 8             | PVC      |  |
| MH-11         | I-07    | 44            | 12            | HDPE     |  |
| I-18          | MH-27   | 9             | 8             | PVC      |  |
| I-15          | MH-14   | 40            | 12            | HDPE     |  |
| DP-01         | MH-20   | 4             | 6             | PVC      |  |
| I-04          | I-06    | 34            | 4             | PVC      |  |
| TD-10         | MH-11   | 6             | 4             | PVC      |  |
| I-17          | I-18    | 26            | 6             | PVC      |  |
| HB-03         | I-04    | 15            | 6             | PVC      |  |
| I-16          | I-17    | 26            | 6             | PVC      |  |
| I-02          | HB-03   | 40            | 6             | PVC      |  |
| I-09          | MH-11   | 53            | 8             | PVC      |  |
| MH-13         | MH-11   | 17            | 8             | PVC      |  |
| I-12          | MH-13   | 6             | 8             | PVC      |  |
| I-26          | PreStor | 5             | 8             | PVC      |  |
| MH-22         | PreStor | 5             | 12            | HDPE     |  |
| MH-23         | MH-22   | 58            | 12            | HDPE     |  |
| I-24          | MH-23   | 13            | 8             | PVC      |  |
| I-25          | MH-26   | 39            | 8             | PVC      |  |
| MWS           | DP-1    | 1             | 12            | HDPE     |  |
| PreStor       | MWS     | 2             | 8             | PVC      |  |

<u>NOTES</u>: 1. ALL HDPE PIPE SHALL BE N—12 DUAL WALL WITH WATER TIGHT JOINTS. 2. ALL PVC PIPE SHALL BE SCHDULE 40 WITH SOLVENT WELD JOINTS.

| 3 | 4 | 5 | 6 | 7 | 8 | 9 | 10 | 11 | 12 | 13 | 14 | 15 |
|---|---|---|---|---|---|---|----|----|----|----|----|----|