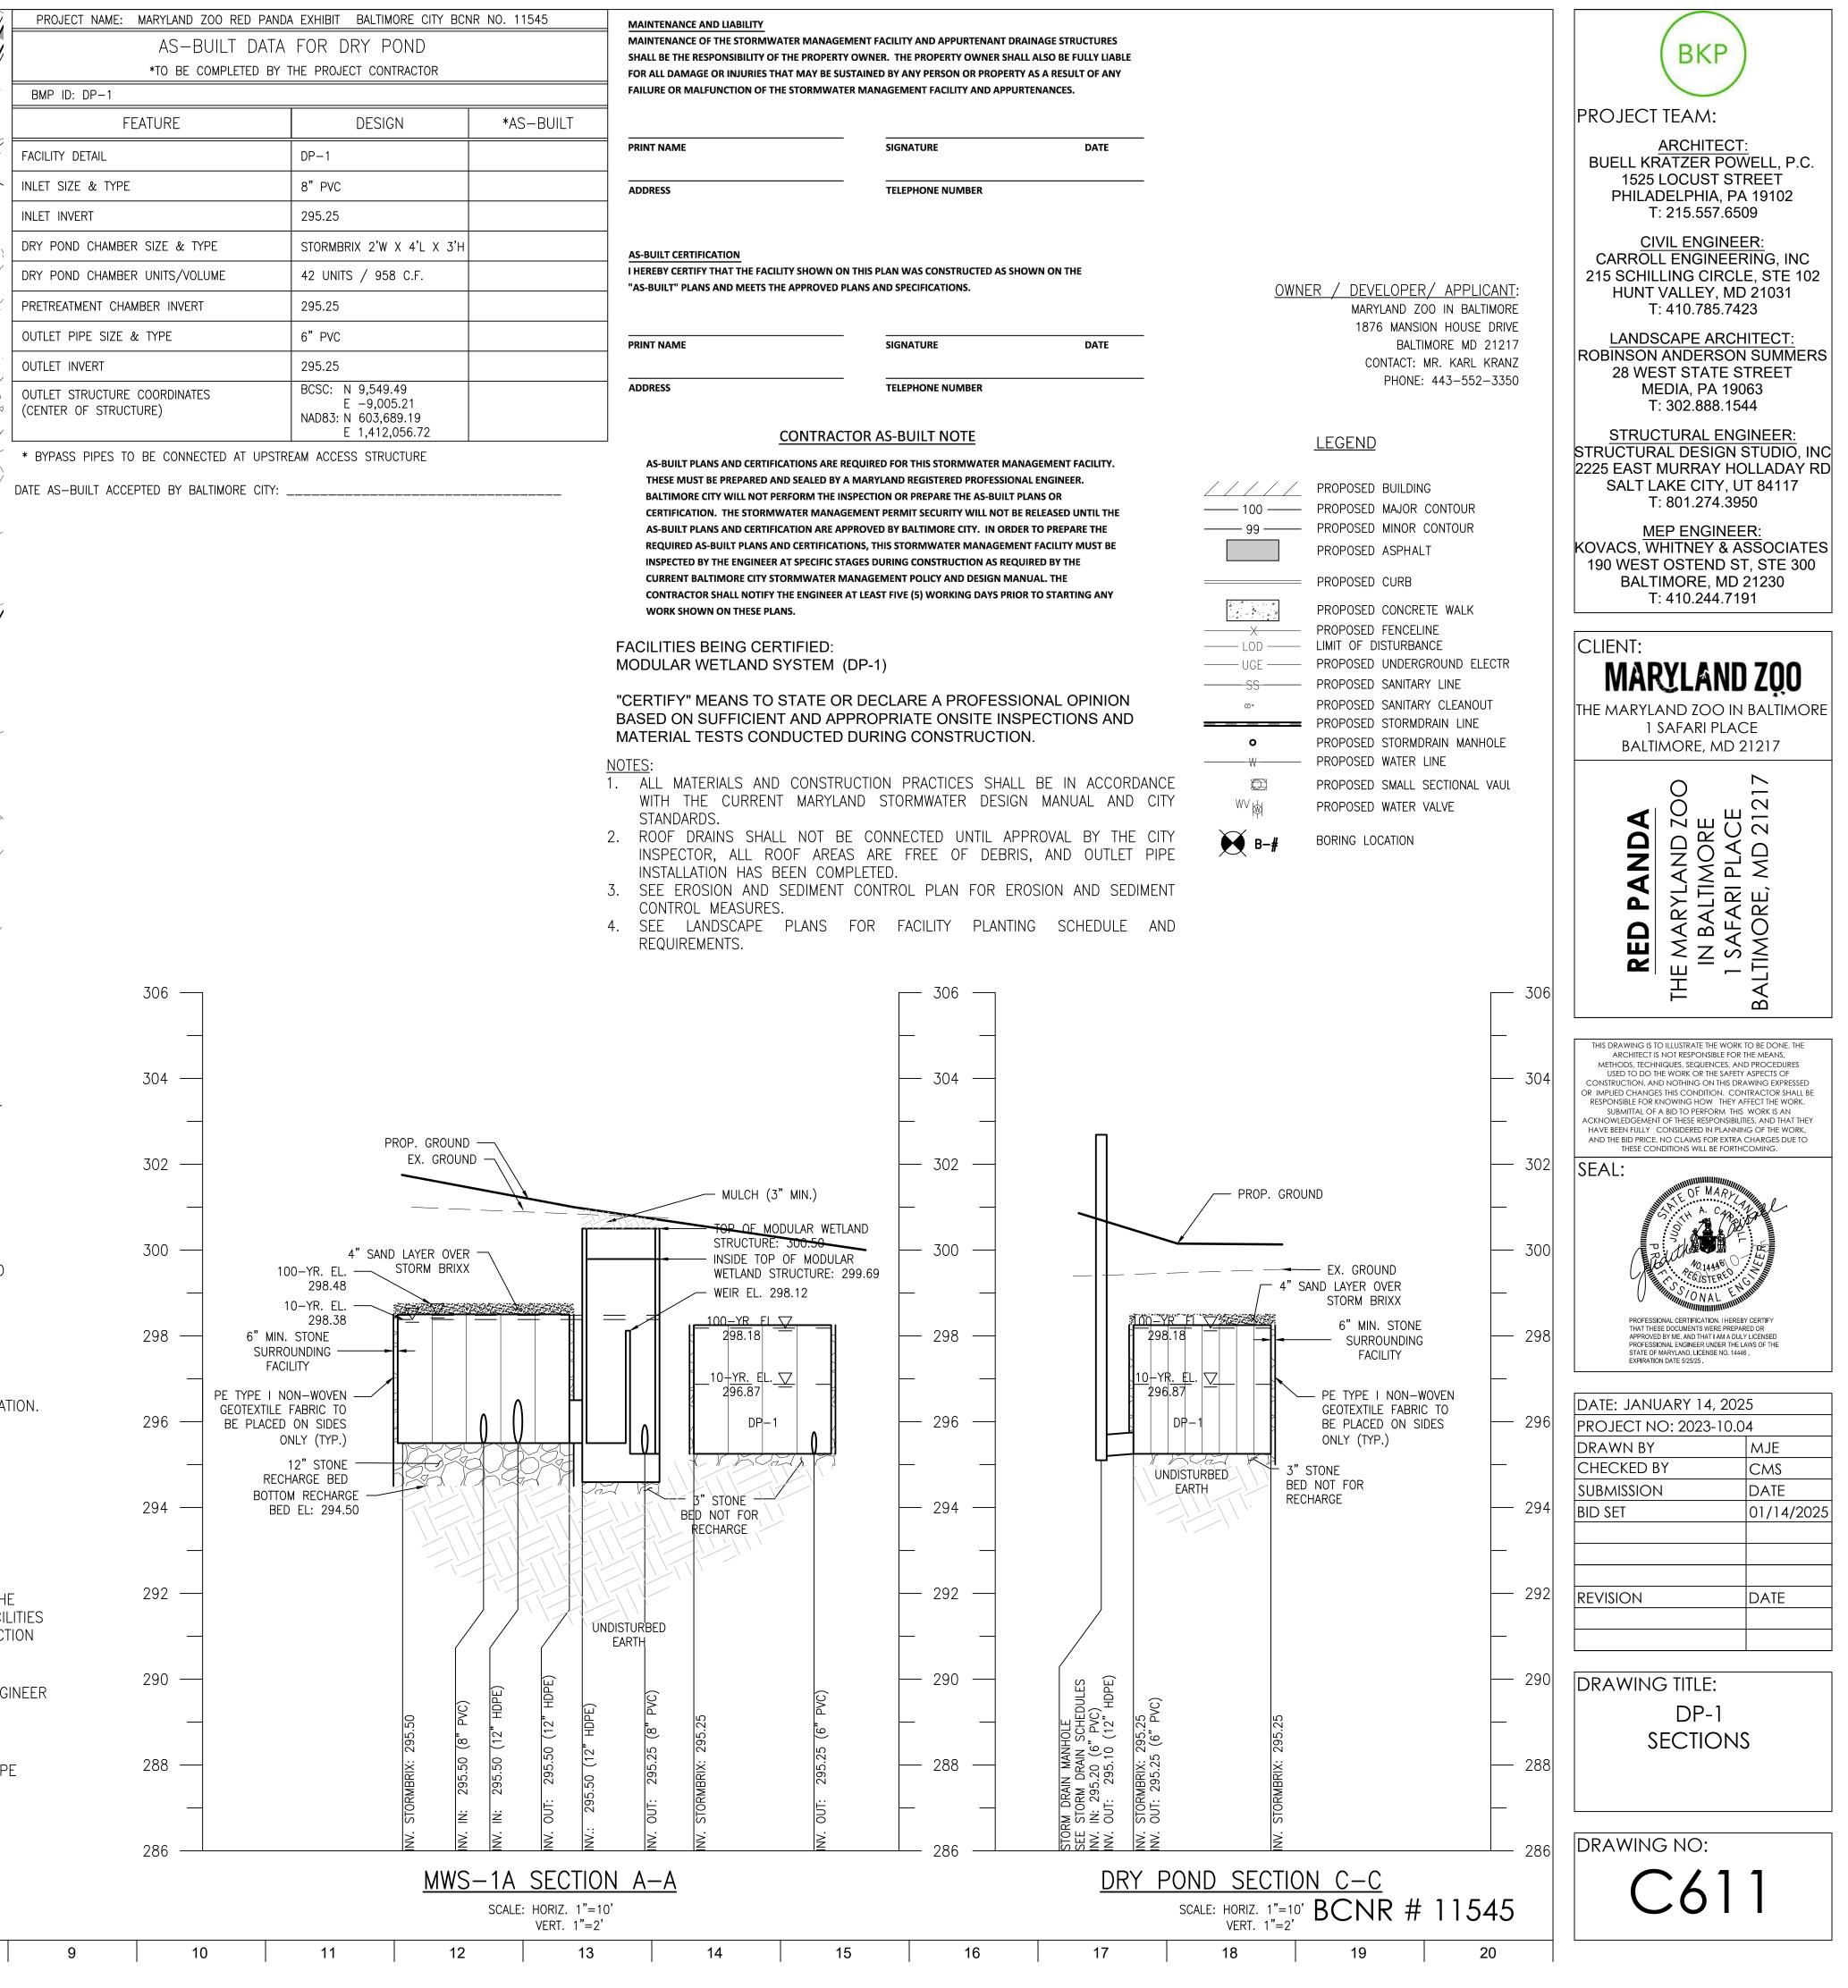

BKP

ARCHITECT: BUELL KRATZER POWELL, P.C.

1525 LOCUST STREET

PROJECT TEAM:

| DATE: JANUART 14, 2025 |            |  |  |  |
|------------------------|------------|--|--|--|
| PROJECT NO: 2023-10.04 |            |  |  |  |
| DRAWN BY               | MJE        |  |  |  |
| CHECKED BY             | CMS        |  |  |  |
| SUBMISSION             | DATE       |  |  |  |
| BID SET                | 01/14/2025 |  |  |  |
|                        |            |  |  |  |
|                        |            |  |  |  |
|                        |            |  |  |  |
| REVISION               | DATE       |  |  |  |
|                        |            |  |  |  |
|                        |            |  |  |  |