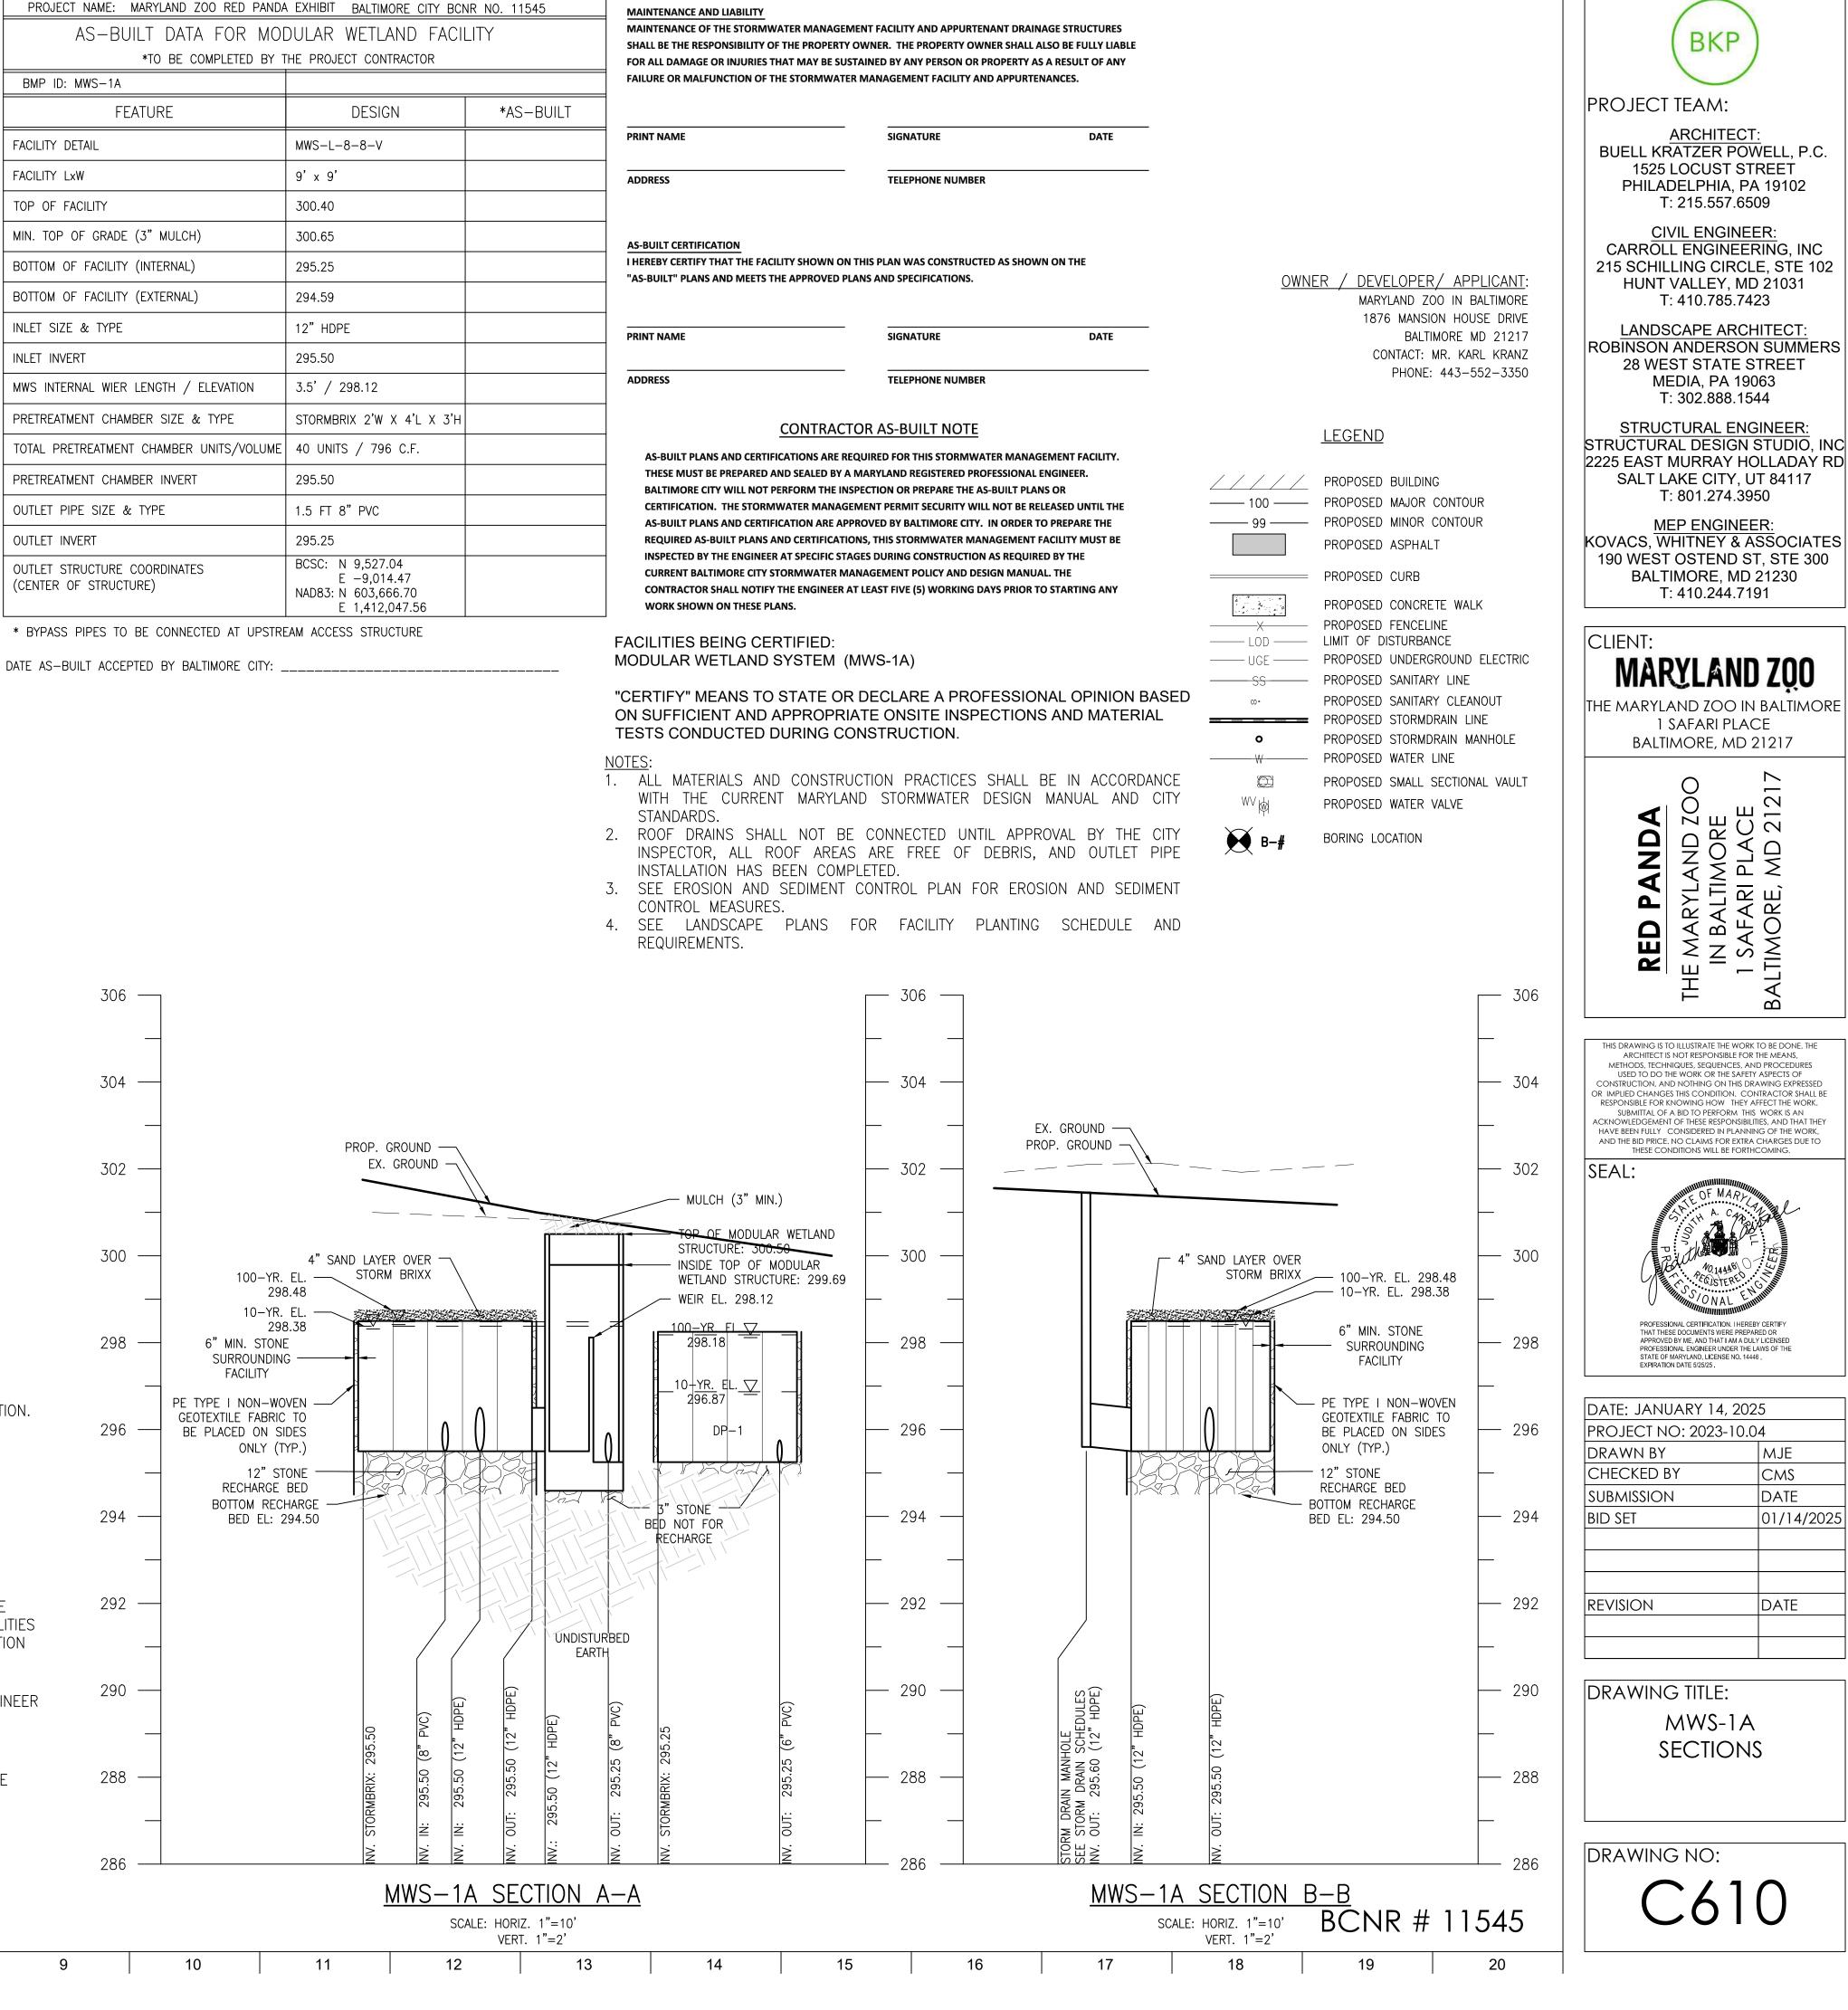

RACT                                                                                     |
| The last               | TOTAL PRETREATMENT CHAMBER UNITS/VOLUME | 40 UNITS / 796 C.F.        |              | AS-BUILT PLANS AND CERTIFICATIONS ARE REC                                                    |
|                        | PRETREATMENT CHAMBER INVERT             | 295.50                     |              | THESE MUST BE PREPARED AND SEALED BY A I<br>BALTIMORE CITY WILL NOT PERFORM THE INSI         |
|                        | OUTLET PIPE SIZE & TYPE                 | 1.5 FT 8" PVC              |              | CERTIFICATION. THE STORMWATER MANAGE                                                         |

- STANDARDS
- INSTALLATION HAS BEEN COMPLETED.
- CONTROL MEASURES.
- REQUIREMENTS.



| E SWM SYSTEM. ALL<br>ACCEPTED BY THE                                 |
|----------------------------------------------------------------------|
| IN DESIGN. THE                                                       |
| ED SWM PLANS AND<br>E USED.                                          |
| S).<br>REQUIRED INFORMATION.                                         |
| N AS SHOWN ON THE<br>TO THESE SWM FACILITIES<br>JND THE CONSTRUCTION |
| GEOTECHNICAL ENGINEER                                                |
| ORDANCE WITH THE                                                     |
| PODOSED LANDSCADE                                                    |



| q     | PROJECT NAME: MARYLAND ZOO RED P                      | ANDA EXHIBIT BALTIMORE CITY BCNF