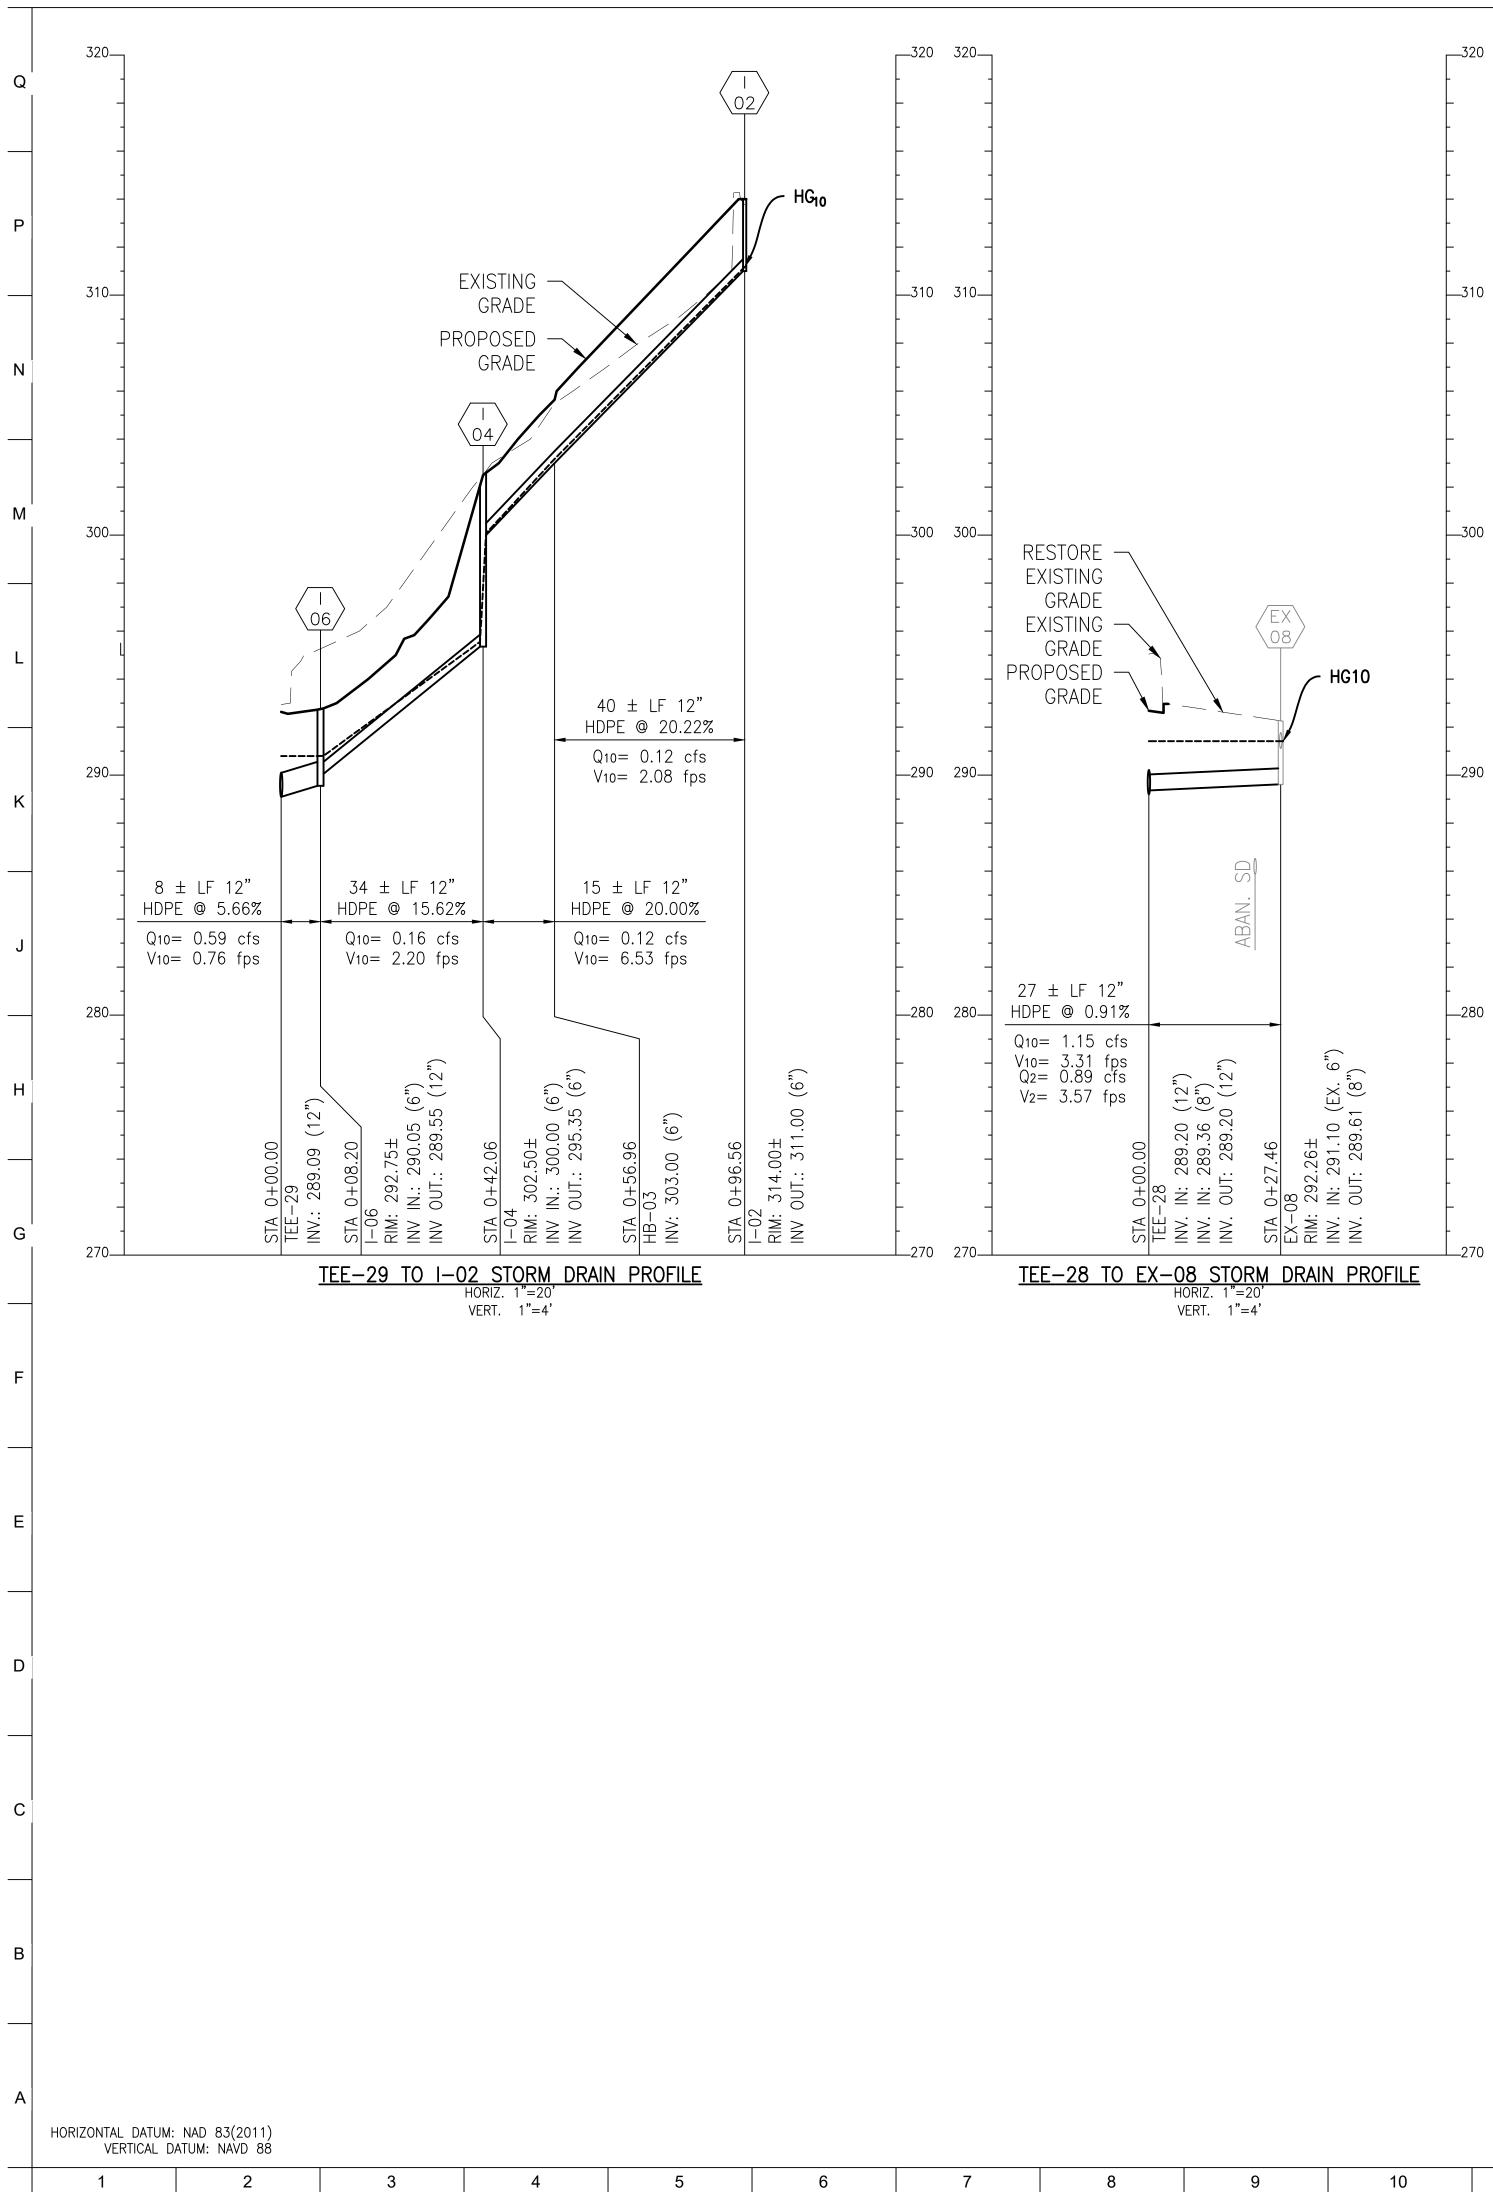

| PIPE SCHEDULE |         |               |               |          |  |
|---------------|---------|---------------|---------------|----------|--|
| FROM          | TO      | LENGTH (FEET) | SIZE (INCHES) | MATERIAL |  |
| MH-05         | EX-30   | 26            | 12            | HDPE     |  |
| TEE-29        | MH-05   | 54            | 12            | HDPE     |  |
| TEE-28        | TEE-29  | 11            | 12            | HDPE     |  |
| I-07          | TEE-28  | 9             | 12            | HDPE     |  |
| MH-27         | I-07    | 38            | 12            | HDPE     |  |
| MH-14         | MH-27   | 36            | 12            | HDPE     |  |
| I-19          | MH-14   | 52            | 12            | HDPE     |  |
| MH-20         | I-19    | 21            | 12            | HDPE     |  |
| I-21          | MH-20   | 28            | 12            | HDPE     |  |
| I-06          | TEE-29  | 8             | 12            | HDPE     |  |
| ExMH-08       | TEE-28  | 27            | 8             | PVC      |  |
| MH-11         | I-07    | 44            | 12            | HDPE     |  |
| I-18          | MH-27   | 9             | 8             | PVC      |  |
| I-15          | MH-14   | 40            | 12            | HDPE     |  |
| DP-01         | MH-20   | 4             | 6             | PVC      |  |
| I-04          | I-06    | 34            | 4             | PVC      |  |
| TD-10         | MH-11   | 6             | 4             | PVC      |  |
| I-17          | I-18    | 26            | 6             | PVC      |  |
| HB-03         | I-04    | 15            | 6             | PVC      |  |
| I-16          | I-17    | 26            | 6             | PVC      |  |
| I-02          | HB-03   | 40            | 6             | PVC      |  |
| I-09          | MH-11   | 53            | 8             | PVC      |  |
| MH-13         | MH-11   | 17            | 8             | PVC      |  |
| I-12          | MH-13   | 6             | 8             | PVC      |  |
| I-26          | PreStor | 5             | 8             | PVC      |  |
| MH-22         | PreStor | 5             | 12            | HDPE     |  |
| MH-23         | MH-22   | 58            | 12            | HDPE     |  |
| I-24          | MH-23   | 13            | 8             | PVC      |  |
| I-25          | MH-26   | 39            | 8             | PVC      |  |
| MWS           | DP-1    | 1             | 12            | HDPE     |  |
| PreStor       | MWS     | 2             | 8             | PVC      |  |

<u>NOTES</u>: 1. ALL HDPE PIPE SHALL BE N—12 DUAL WALL WITH WATER TIGHT JOINTS. 2. ALL PVC PIPE SHALL BE SCHDULE 40 WITH SOLVENT WELD JOINTS.

| 3 | 4 | 5 | 6 | 7 | 8 | 9 | 10 | 11 | 12 | 13 | 14 | 15 |
|---|---|---|---|---|---|---|----|----|----|----|----|----|