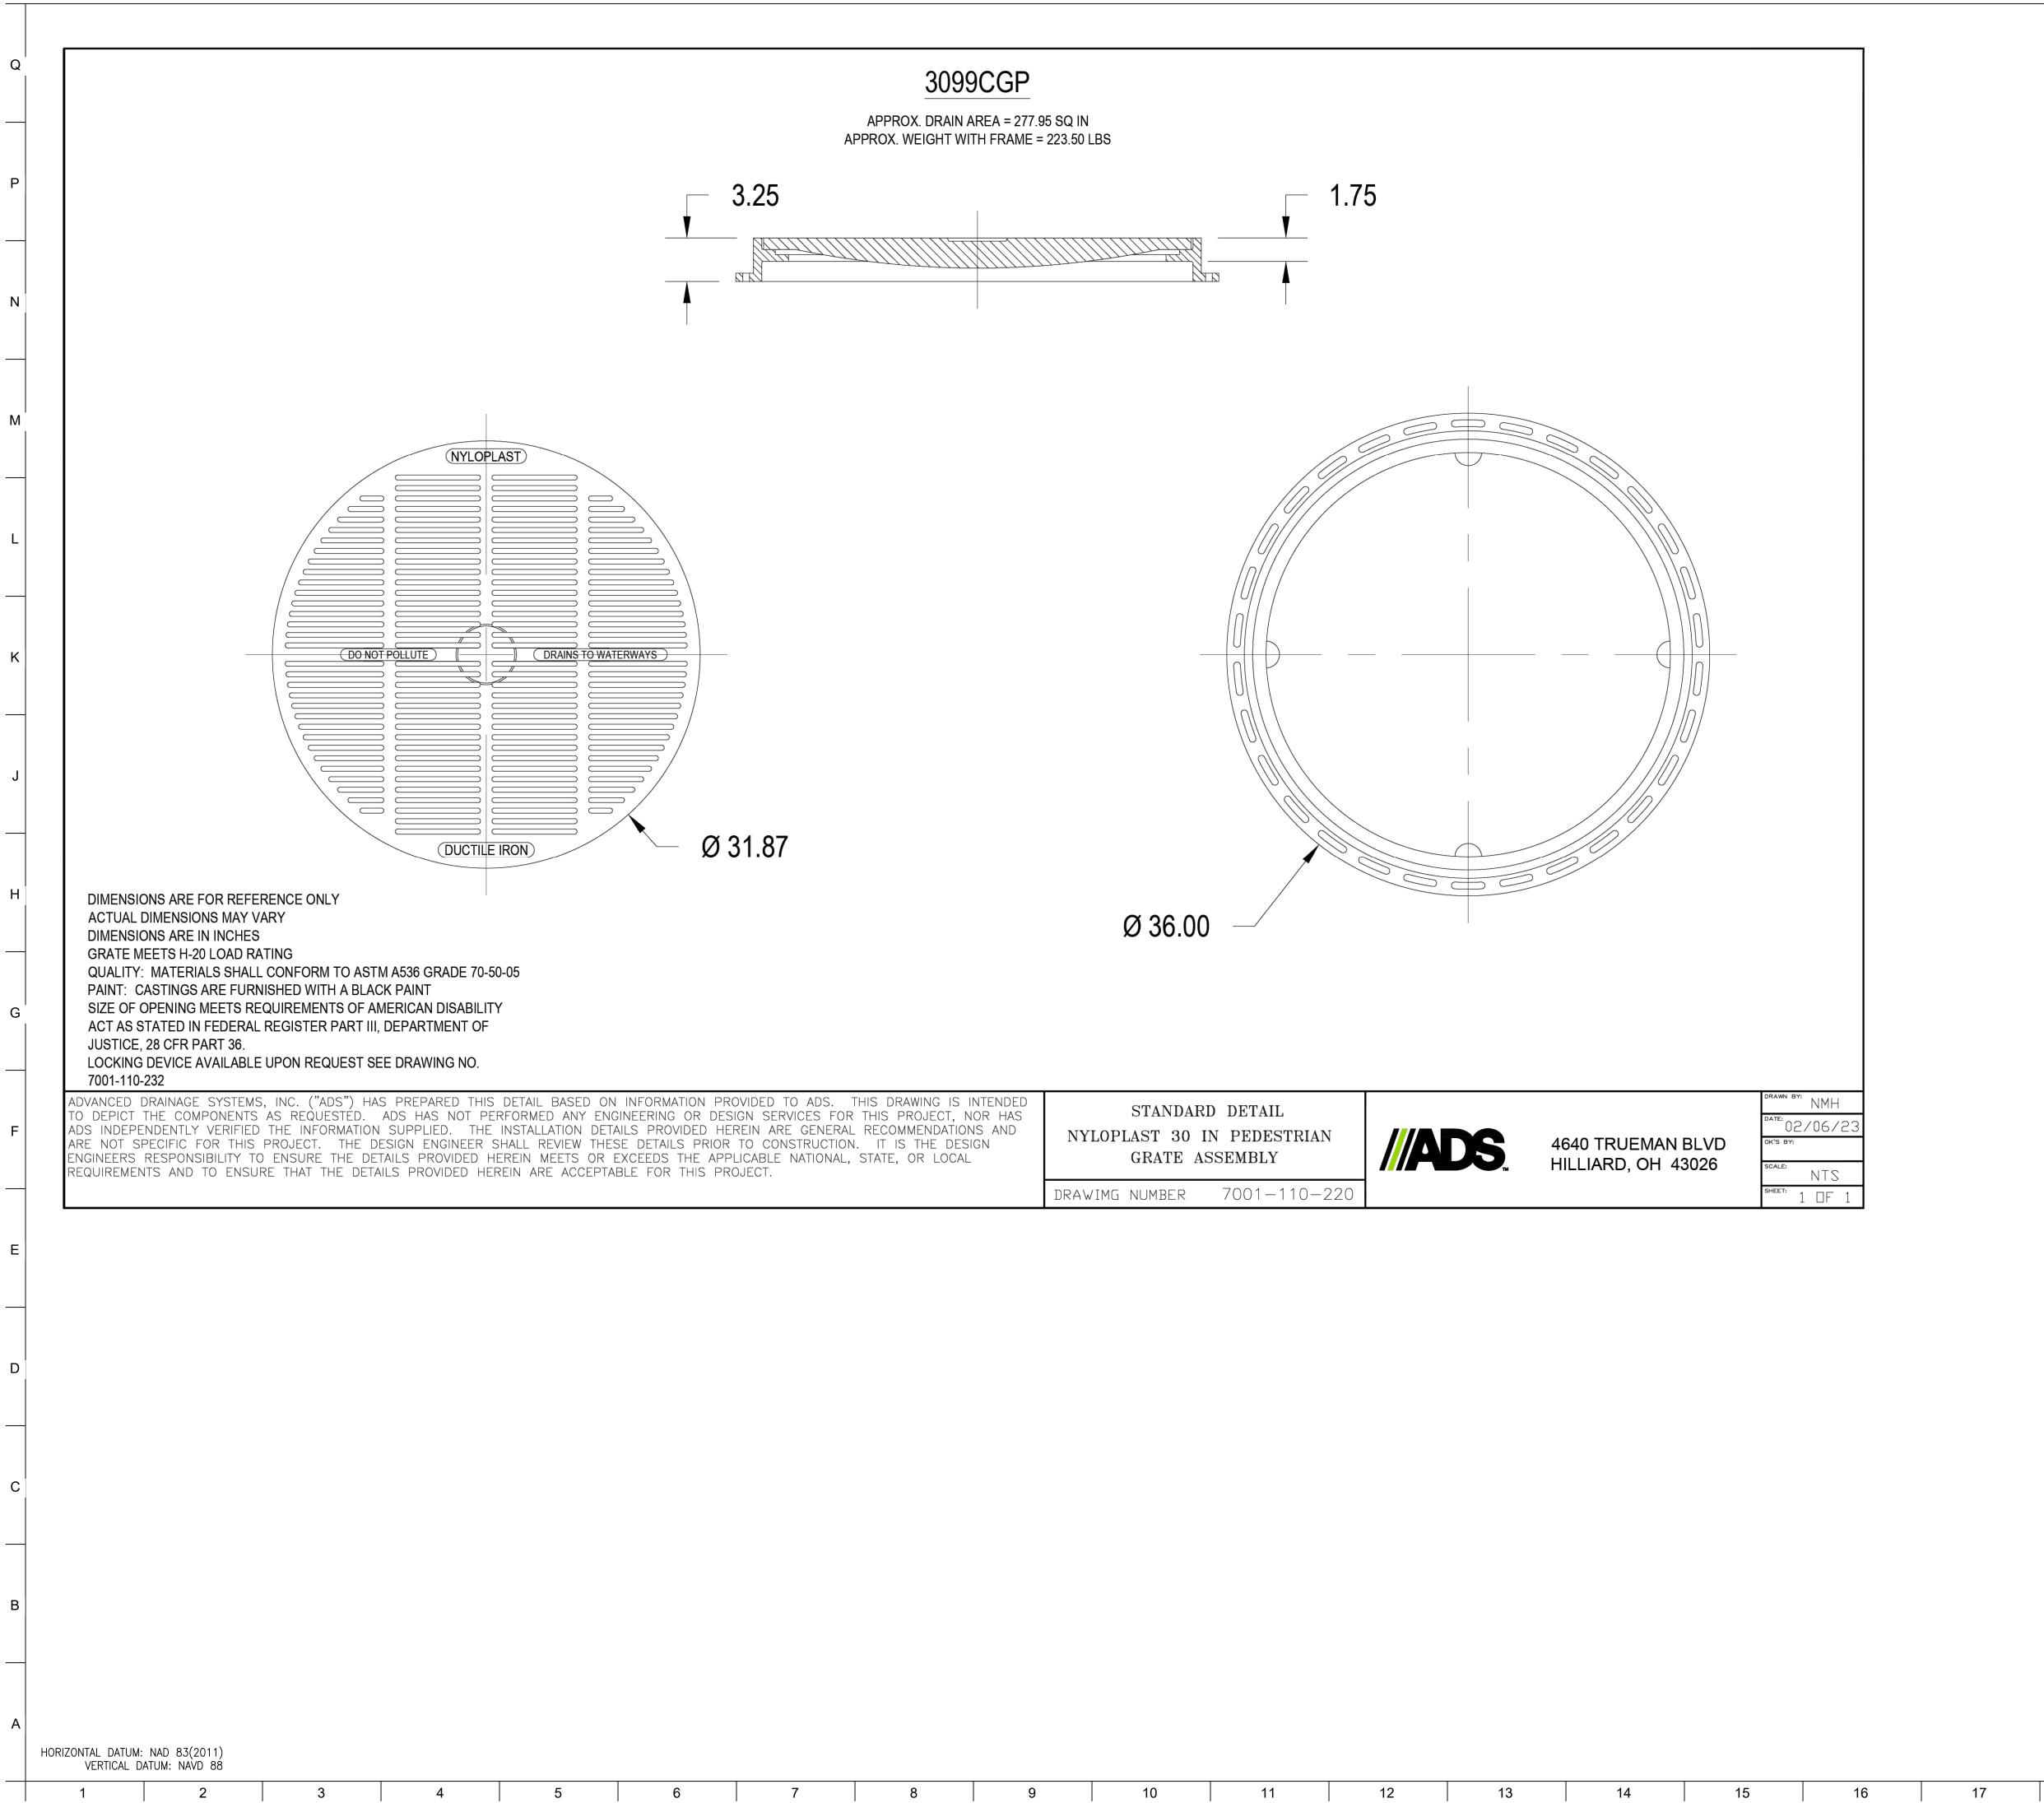

# DRAWING TITLE:

| storm I | DRAIN |
|---------|-------|
| KEY PI  | LAN   |

DRAWING NO:

|    |           |               | STORM DR                                 | AIN SCHEDULE                 |                                          |
|----|-----------|---------------|------------------------------------------|------------------------------|------------------------------------------|
|    | STRUCTURE | RIM           | INVERT IN                                | INVERT OUT                   | STRUCTURE/GRATE TYPE                     |
| ຊ່ | I-2       | 314.00        |                                          | 311.00 (6")                  | 2808AG/0899CGD                           |
|    | HB-3      |               | 303.00 (6")                              | 303.00 (6")                  | 6" PVC 45° BEND                          |
|    | I-4       | 302.50        | 300.00 (6")                              | 295.35 (6")                  | 2808AG/0899CGD                           |
|    | MH-5      | 293.19        | 288.55 (12")                             | 288.45 (12")                 | 1599CGC                                  |
|    | I-6       | 292.75        | 290.05 (6")                              | 289.55 (12")                 | 1599CGD                                  |
|    | I-7       | 292.25        | 289.39 (12"); 289.39 (12")               | 289.29 (12")                 | 3099CGD                                  |
|    | EX-8      | 292.26        | 291.10 (EX. 6")                          | 289.61 (8")                  | EXIST. MH.                               |
|    | I-9       | 302.00        |                                          | 299.00 (8")                  | 1299CGS                                  |
|    | TD-10     | 296.00-296.00 | 295.00 (UPSTREAM END)                    | 294.80 (DOWNSTREAM END) (4") | 8'-8" LONG X 8" WIDE<br>w/ LOCKING GRATE |
| -  | MH-11     | 295.80        | 293.41 (4"); 293.08 (8");<br>293.08 (8") | 292.98 (12")                 | 1899CGC                                  |
|    | I-12      | 296.00        |                                          | 294.00 (8")                  | SEE LS PLAN                              |
|    | MH-13     | 295.85        | 293.78 (8")                              | 293.68 (8")                  | 1099CGC                                  |
|    | MH-14     | 295.80        | 292.58 (12"); 292.58 (8")                | 292.48 (12")                 | 1899CGC                                  |
|    | I-15      | 294.11        | 292.78 (8")                              |                              | 1299CGD                                  |
|    | I-16      | 293.10        |                                          | 290.60 (6")                  | 0899CGP                                  |
| _  | I-17      | 293.10        | 290.34 (6")                              | 290.24 (6")                  | 0899CGP                                  |
|    | I-18      | 293.10        | 289.98 (6")                              | 289.88 (8")                  | 1099CGP                                  |
|    | I-19      | 300.10        | 294.90 (12")                             | 294.80 (12")                 | 1599CGS                                  |
| 1  | MH-20     | 300.80        | 295.20 (6"); 296.63 (12")                | 295.10 (12")                 | 1599CGC                                  |
| 1  | I-21      | 300.75        |                                          | 297.00 (12")                 | 1299CGS                                  |
|    | MH-22     | 301.25        | 295.70 (12")                             | 295.60 (12")                 | 1299CGS                                  |
|    | MH-23     | 300.75        | 296.60 (8"); 296.60 (8")                 | 296.27 (12")                 | 1299CGC                                  |
| _  | I-24      | 300.75        |                                          | 297.37 (8")                  | SEE LS PLAN                              |
|    | I-25      | 299.25        |                                          | 297.00 (8")                  | 1299CGP                                  |
|    | I-26      | 301.50        |                                          | 295.75 (8")                  | 1299CGD                                  |
|    | MH-27     | 294.50        | 289.65 (12"); 289.80 (8")                | 289.55 (12")                 | 1599CGC                                  |
|    | TEE-28    |               | 289.20 (12"); 289.36 (8")                | 289.20 (12")                 | 12"x8" TEE                               |
|    | TEE-29    |               | 284.28 (12")                             | 284.28 (12")                 | 12" HDPE TEE                             |
|    | EX-30     | 293.20 (EX)   | 288.24 (12")                             |                              | EXIST. MH.                               |
|    | DP-1      | 300.10        | 295.25 (6")                              |                              | STORMBRIXX STORAGE<br>CHAMBERS           |