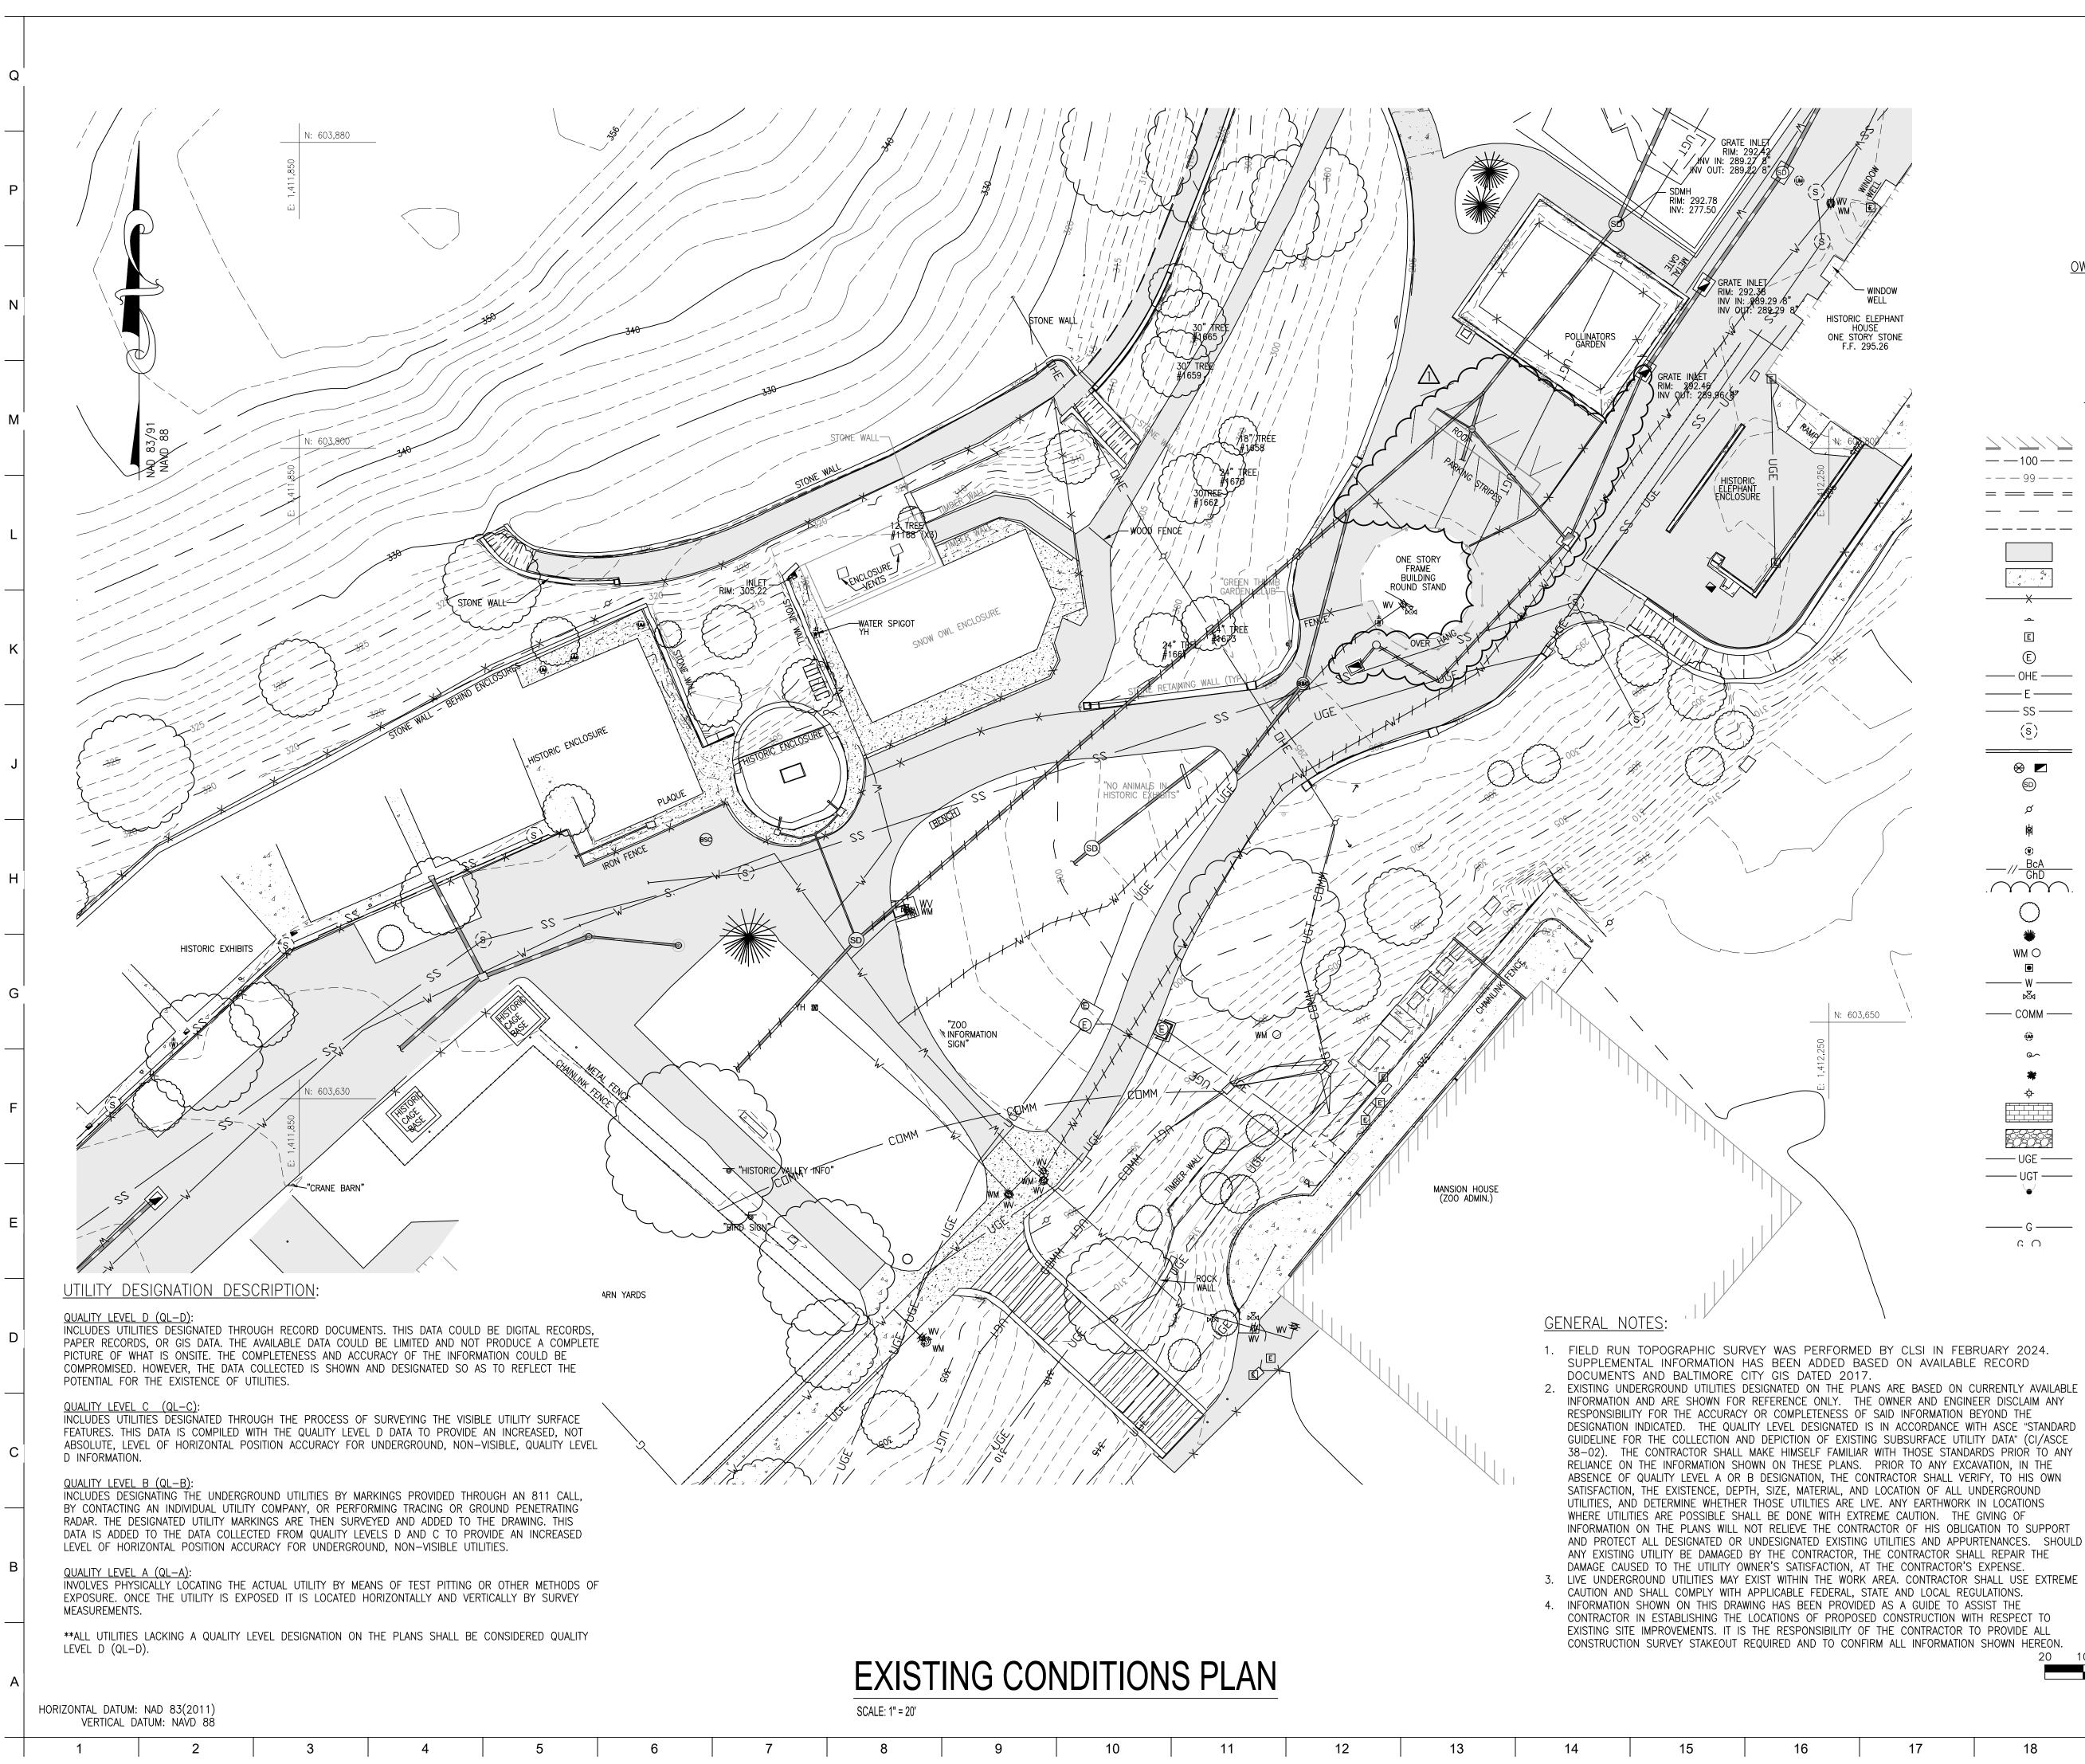

|                                                                                                                                                                                                                                                                                                                                                                                                                                                                          |                                              | _                                                                                       |
|--------------------------------------------------------------------------------------------------------------------------------------------------------------------------------------------------------------------------------------------------------------------------------------------------------------------------------------------------------------------------------------------------------------------------------------------------------------------------|----------------------------------------------|-----------------------------------------------------------------------------------------|
| LEGEND                                                                                                                                                                                                                                                                                                                                                                                                                                                                   |                                              |                                                                                         |
| - — — 99 — — -<br>= == == =                                                                                                                                                                                                                                                                                                                                                                                                                                              | EXISTING<br>EXISTING<br>EXISTING<br>EXISTING |                                                                                         |
|                                                                                                                                                                                                                                                                                                                                                                                                                                                                          | EXISTING                                     | ASPHALT PAVING                                                                          |
| X                                                                                                                                                                                                                                                                                                                                                                                                                                                                        | EXISTING<br>EXISTING                         | FENCELINE<br>SIGN                                                                       |
| E<br>E<br>OHE<br>E<br>SS<br>(ŝ)                                                                                                                                                                                                                                                                                                                                                                                                                                          | EXISTING<br>EXISTING<br>EXISTING<br>EXISTING |                                                                                         |
| ₩ <b>∠</b><br>©<br>α                                                                                                                                                                                                                                                                                                                                                                                                                                                     | EXISTING<br>EXISTING                         | STORMDRAIN LINE<br>STORMDRAIN INLET<br>STORMDRAIN MANHOLE<br>UTILITY POLE               |
| ₩<br><u> <u> </u> </u>                                                                                                                                                                                                                                                                                                                                                                           | EXISTING<br>EXISTING<br>EXISTING             | WATER VALVE<br>WATER MANHOLE                                                            |
| ₩ WM O • • • • • • • • • • • • • • • • • • • • • • • • • • • • • • • • • • • • • • • • • • • • • • • • • • • • • • • • • • • • • • • • • • • • • • • • • • • • • • • • • • • • • • • • • • • • • • • • • • • • • • • • • • • • • • • • • • • • • • • • • • • • • • • • • • • • • • • • • • • • • • • • • • • • • • • • • • • • • • • • • • • • • • • • • • • • • • • • • • • • • • • • • • • • • • • • • • • • • • • • • • • • • • • • • • • • • • • • • • • • • • • • • | EXISTING<br>EXISTING<br>EXISTING             | DECIDUOUS TREE<br>EVERGREEN TREE<br>WATER METER<br>TELEPHONE PEDESTAL<br>WATER LINE     |
| k∑d                                                                                                                                                                                                                                                                                                                                                                                                                                                                      | EXISTING<br>EXISTING<br>UTILITY M            | FIRE HYDRANT<br>COMMUNICATION                                                           |
| *                                                                                                                                                                                                                                                                                                                                                                                                                                                                        | EXISTING<br>EXISTING                         |                                                                                         |
| UGT                                                                                                                                                                                                                                                                                                                                                                                                                                                                      | EXISTING<br>EXISTING<br>EXISTING             | GRAVEL<br>UNDERGROUND ELECTRIC<br>TELEPHONE<br>BOLLARD<br>SANITARY CLEANOUT<br>GAS LINE |
| G<br>G                                                                                                                                                                                                                                                                                                                                                                                                                                                                   |                                              | WATER METER                                                                             |
| RUARY 2024.<br>RECORD                                                                                                                                                                                                                                                                                                                                                                                                                                                    |                                              |                                                                                         |
| JRRENTLY AVAILABLE<br>ER DISCLAIM ANY<br>EYOND THE<br>TH ASCE "STANDARD<br>TY DATA" (CI/ASCE<br>RDS PRIOR TO ANY<br>VATION, IN THE<br>IFY, TO HIS OWN<br>NDERGROUND                                                                                                                                                                                                                                                                                                      |                                              |                                                                                         |

OWNER / DEVELOPER / APPLICANT:

20

18

10

SCALE: 1"=20'

19

BCNR # 11545

40

20

MARYLAND ZOO IN BALTIMORE

1876 MANSION HOUSE DRIVE

CONTACT: MR. KARL KRANZ

PHONE: 443-552-3350

BALTIMORE MD 21217